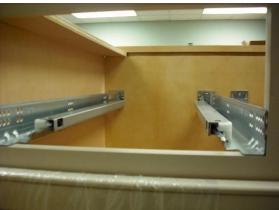

We recommend sliding the I-beams into the grooves before putting the back on. Wait to screw them in place until the back is attached to the sides. For the drawer boxes make sure they click into place and if you need to take them off press the blue/purple trigger release and they'll slide right off the guides.