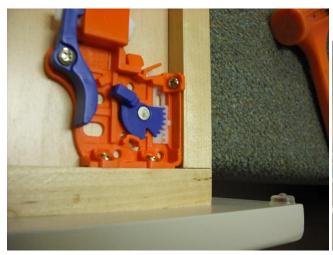

We recommend sliding the I-beams into the grooves before putting the back on. Wait to screw them in place until the back is attached to the sides. For the drawer boxes make sure they click into place and if you need to take them off press the blue/purple trigger release and they'll slide right off the guides.