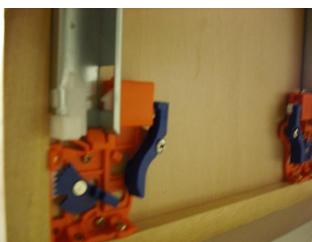

We recommend sliding the I-beams into the grooves before putting the back on. Wait to screw them in place until the back is attached to the sides. For the drawer boxes make sure they click into place and if you need to take them off press the blue/purple trigger release and they'll slide right off the guides.