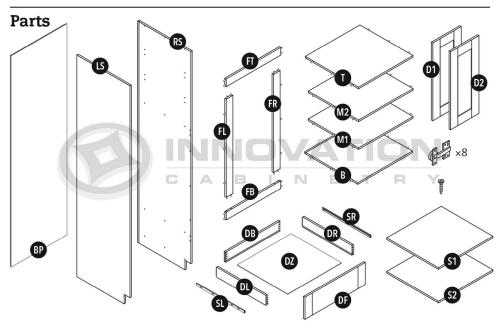

ry.com

#### MODEL#: BWBK18

#### Base Waste Basket Cabinet













### Deluxe All Wood Box

**Parts** 







#### **Box Assembly**



#### Drawer Clip Attachment



#### Placement on Extended Rails



MODEL#: PC2484, PC2490, PC2496, PC3084, PC3090, PC3096

### Double-door Pantry Cabinet



\*84"H & 90"H cabinets contain (1) upper shelf, 96"H contains (2) upper shelves





\*84"H & 90"H cabinets contain (1) upper shelf, 96"H contains (2) upper shelves





### MODEL#: ALL DOUBLE DOOR WALL CABINETS W/SHELVES

# Wall Cabinet With Shelves



\*42"H cabinet contains (3) total shelves









Step 4













MODEL#: W3012, W3015, W3018, W3021, W3612, W3615, W3618, W3621

# Two-door Wall Cabinet





Step 2









#### MODEL#: DOC3084, DOC3090, DOC3096

# Tall Double Oven Cabinet



\*84"H & 90"H cabinets contain (1) upper shelf, 96"H contains (2) upper shelves









\*84"H & 90"H cabinets contain (1) upper shelf, 96"H contains (2) upper shelves







## Drawer Base Cabinet

with Deluxe All Wood Box











Step 2



Step 3







MODEL#: DB12-3, DB15-3, DB18-3, DB21-3, DB24-3, DB27-3, DB30-3, DB33-3, DB36-3

# Drawer Base Cabinet with Luxury Metal Box



















MODEL#: DB12-3, DB15-3, DB18-3, DB21-3, DB24-3, DB27-3, DB30-3, DB33-3, DB36-3

## Drawer Base Cabinet











Step 2



Step 3



Step 4







FSB33

FSB36

# Farm Sink Base













Step 3



















#### MODEL#: B01

# Luxury Metal Box







P



#### MODEL#: B01

# Luxury Metal Box







# **Box Assembly** Step **1** Step 2 Step 3 K \*See 'Drawer Front' Step 4



#### **