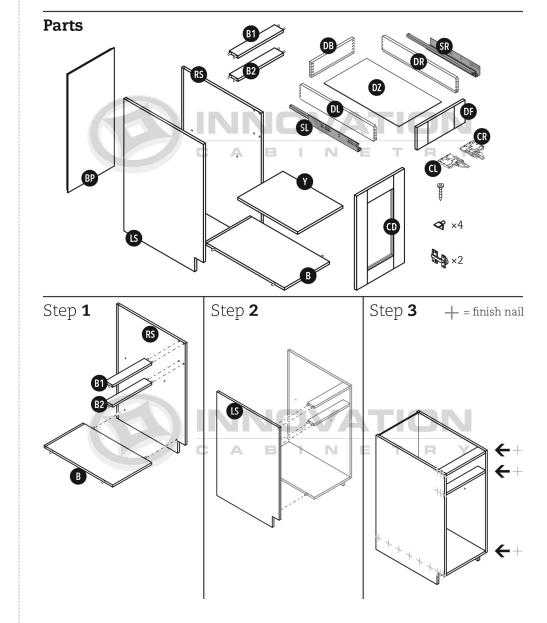

### Deluxe All Wood Box

**Parts** 

## Base Cabinet with Deluxe All Wood Box

Step 6

#### MODEL#: B09, B12, B15, B18, B21