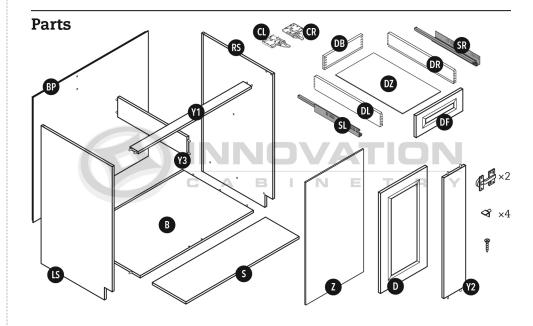

#### **Assembly Information**

This cabinet line is assembled with brad nails, a nail gun is required for assembly.



See our website for additional information and assembly videos.

If you have any questions or need more information, contact the manufacturer at 888-206-1088 or 888-290-9770.



MODEL#: BBC39, BBC42, BBC45

### Base Blind Cabinet

with Deluxe All Wood Box









MODEL#: BBC39, BBC42, BBC45

### Base Blind Cabinet















#### MODEL#: B09, B12, B15, B18, B21

## Base Cabinet with Deluxe All Wood Box









Step 6



#### MODEL#: B09, B12, B15, B18, B21









Step 6





Step 8 CLICK-- CLICK-



MODEL#: B24, B27, B30, B33, B36, B39, B42

## Base Cabinet with Deluxe All Wood Box











MODEL#: B24, B27, B30, B33, B36, B39, B42



























Step 7





#### MODEL#: B09, B12, B15, B18, B21













#### MODEL#: BDC36

### Base Diagonal Corner Cabinet







Step **11** 





+ = finish nail



#### MODEL#: BEA12L, BEA12R

### Base End Angle Cabinet

















MODEL#: BLS33-36

### Base Lazy Susan Cabinet Assembly













#### MODEL#: BOES12R, BOES12L

### Base Open End Shelf





MODEL#: SB24, SB27,