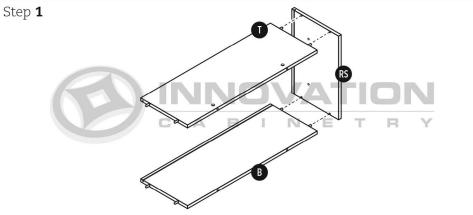

f, 96"H contains (2) upper shelves





\*84"H & 90"H cabinets contain (1) upper shelf, 96"H contains (2) upper shelves





# Step 8



#### MODEL#: ALL SINGLE DOOR WALL CABINETS W/ SHELVES

# Single-door Wall Cabinet With Shelves















Step **10** 



MODEL#: WDC2430, WDC2436, WDC2442, WDC2436-15, WDC2442-15

# Wall Diagonal Corner Cabinet















MODEL#: WEA1230, WEA1236, WEA1242

# Wall End Angle Cabinet







\*30"H & 36"H cabinets contain (2) shelves, 42"H contains (3) shelves











\*30"H & 36"H cabinets contain (2) shelves, 42"H contains (3) shelves



#### MODEL#: WOES1230, WOES1236, WOES1242

# Wall Open End Shelf

**Parts** 



\*30"H & 36"H cabinets contain (2) shelves, 42"H contains (3) shelves



MODEL#: WRC3015, WRC3018, WRC3618

# Wine Rack Cabinet







Step 2



Step 3





Step **5**