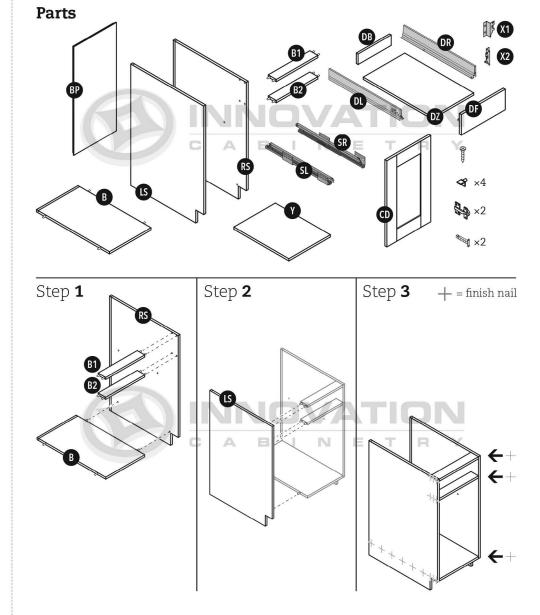

ne is assembled with brad nails, a nail gun is required for assembly.



See our website for additional information and assembly videos.

If you have any questions or need more information, contact the manufacturer at 888-206-1088 or 888-290-9770.



MODEL#: BBC39, BBC42, BBC45

### Base Blind Cabinet

with Deluxe All Wood Box









MODEL#: BBC39, BBC42, BBC45

### Base Blind Cabinet















#### MODEL#: B09, B12, B15, B18, B21

## Base Cabinet with Deluxe All Wood Box









Step 6



#### MODEL#: B09, B12, B15, B18, B21









Step 6





Step 8 CLICK-- CLICK-



MODEL#: B24, B27, B30, B33, B36, B39, B42

## Base Cabinet with Deluxe All Wood Box











MODEL#: B24, B27, B30, B33, B36, B39, B42



























Step 7





#### MODEL#: B09, B12, B15, B18, B21













#### MODEL#: BDC36

### Base Diagonal Corner Cabinet







Step **11** 





+ = finish nail



#### MODEL#: BEA12L, BEA12R

### Base End Angle Cabinet

















MODEL#: BLS33-36

### Base Lazy Susan Cabinet Assembly













#### MODEL#: BOES12R, BOES12L

### Base Open End Shelf





MODEL#: SB24, SB27, SB30, SB33, SB36, SB39, SB42

### Sink Base Cabinet













### Base Spice Rack

















1-888-206-1088 innovationcabinetry.com info@innovationcabinetry.com

#### MODEL#: BWBK18

#### Base Waste Basket Cabinet













### Deluxe All Wood Box

**Parts** 







#### **Box Assembly**



#### Drawer Clip Attachment



#### Placement on Extended Rails



MODEL#: PC2484, PC2490, PC2496, PC3084, PC3090, PC3096

### Double-door Pantry Cabinet



\*84"H &