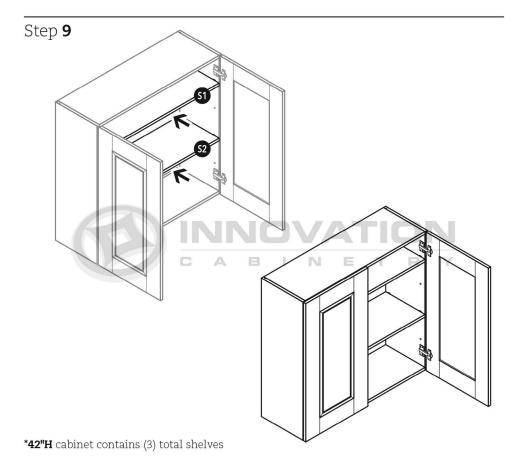

# Wall Cabinet With Shelves

\*42"H cabinet contains (3) total shelves

Step 4

MODEL#: W3012, W3015, W3018, W3021, W3612, W3615, W3618, W3621