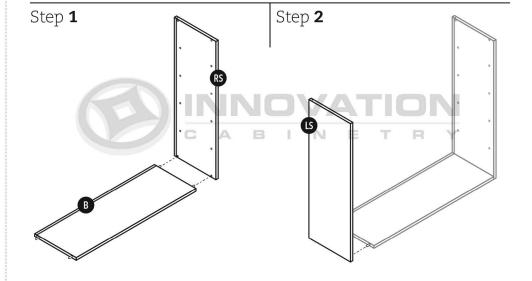

## Drawer Base Cabinet

with Deluxe All Wood Box

Step 2

Step 3

MODEL#: DB12-3, DB15-3, DB18-3, DB21-3, DB24-3, DB27-3, DB30-3, DB33-3, DB36-3

## Drawer Base Cabinet

Step 2

Step 3

Step 4

FSB33

FSB36