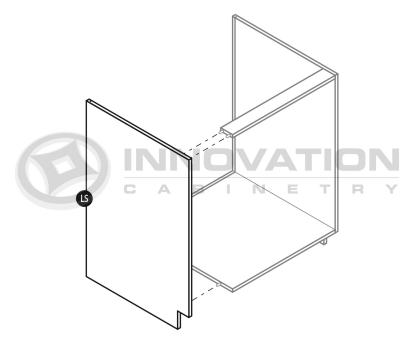

, PC3090, PC3096

### Double-door Pantry Cabinet



\*84"H & 90"H cabinets contain (1) upper shelf, 96"H contains (2) upper shelves





\*84"H & 90"H cabinets contain (1) upper shelf, 96"H contains (2) upper shelves





### MODEL#: ALL DOUBLE DOOR WALL CABINETS W/SHELVES

# Wall Cabinet With Shelves



\*42"H cabinet contains (3) total shelves









Step 4













MODEL#: W3012, W3015, W3018, W3021, W3612, W3615, W3618, W3621

# Two-door Wall Cabinet





Step 2









#### MODEL#: DOC3084, DOC3090, DOC3096

# Tall Double Oven Cabinet



\*84"H & 90"H cabinets contain (1) upper shelf, 96"H contains (2) upper shelves









\*84"H & 90"H cabinets contain (1) upper shelf, 96"H contains (2) upper shelves







## Drawer Base Cabinet

with Deluxe All Wood Box











Step 2



Step 3







MODEL#: DB12-3, DB15-3, DB18-3, DB21-3, DB24-3, DB27-3, DB30-3, DB33-3, DB36-3

# Drawer Base Cabinet with Luxury Metal Box



















MODEL#: DB12-3, DB15-3, DB18-3, DB21-3, DB24-3, DB27-3, DB30-3, DB33-3, DB36-3

## Drawer Base Cabinet











Step 2



Step 3



Step 4







FSB33

FSB36

# Farm Sink Base













Step 3



















#### MODEL#: B01

# Luxury Metal Box







P



#### MODEL#: B01

# Luxury Metal Box







# **Box Assembly** Step **1** Step 2 Step 3 K \*See 'Drawer Front' Step 4



#### **Box Placement on Extended Rails**





#### MODEL#: PC1884, PC1890, PC1896

# Single-door Pantry Cabinet



\*84"H & 90"H cabinets contain (1) upper shelf, 96"H contains (2) upper shelves





\*84"H & 90"H cabinets contain (1) upper shelf, 96"H