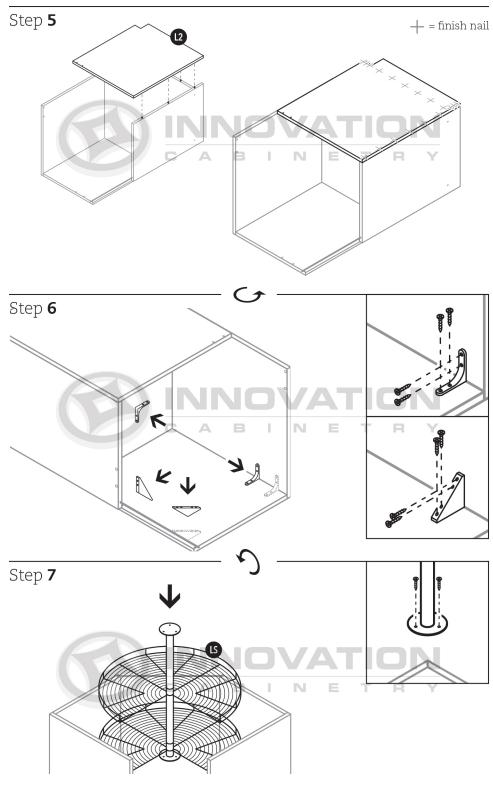

## Base Cabinet with Deluxe All Wood Box

Step 6

#### MODEL#: B09, B12, B15, B18, B21

Step 6

Step 8 CLICK-- CLICK-

MODEL#: B24, B27, B30, B33, B36, B39, B42

## Base Cabinet with Deluxe All Wood Box

MODEL#: B24, B27, B30, B33, B36, B39, B42

Step 7