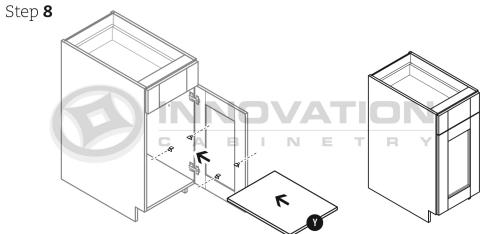

#### MODEL#: B09, B12, B15, B18, B21

Step 6

Step 8 CLICK-- CLICK-

MODEL#: B24, B27, B30, B33, B36, B39, B42

#### MODEL#: B09, B12, B15, B18, B21