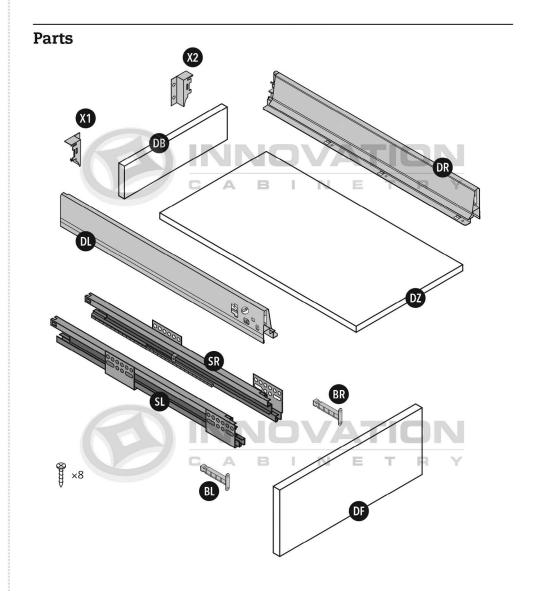

Step 2









#### MODEL#: DOC3084, DOC3090, DOC3096

# Tall Double Oven Cabinet



\*84"H & 90"H cabinets contain (1) upper shelf, 96"H contains (2) upper shelves









\*84"H & 90"H cabinets contain (1) upper shelf, 96"H contains (2) upper shelves







## Drawer Base Cabinet

with Deluxe All Wood Box











Step 2



Step 3







MODEL#: DB12-3, DB15-3, DB18-3, DB21-3, DB24-3, DB27-3, DB30-3, DB33-3, DB36-3

# Drawer Base Cabinet with Luxury Metal Box



















MODEL#: DB12-3, DB15-3, DB18-3, DB21-3, DB24-3, DB27-3, DB30-3, DB33-3, DB36-3

## Drawer Base Cabinet











Step 2



Step 3



Step 4







FSB33

FSB36

# Farm Sink Base













Step 3



















#### MODEL#: B01

# Luxury Metal Box







P



#### MODEL#: B01

# Luxury Metal Box







# **Box Assembly** Step **1** Step 2 Step 3 K \*See 'Drawer Front' Step 4



#### **Box Placement on Extended Rails**





#### MODEL#: PC1884, PC1890, PC1896

# Single-door Pantry Cabinet



\*84"H & 90"H cabinets contain (1) upper shelf, 96"H contains (2) upper shelves





\*84"H & 90"H cabinets contain (1) upper shelf, 96"H contains (2) upper shelves





# Step 8



#### MODEL#: ALL SINGLE DOOR WALL CABINETS W/ SHELVES

# Single-door Wall Cabinet With Shelves















Step **10** 



MODEL#: WDC2430, WDC2436, WDC2442, WDC2436-15, WDC2442-15

# Wall Diagonal Corner Cabinet















MODEL#: WEA1230, WEA1236, WEA1242

# Wall End Angle Cabinet







\*30"H & 36"H cabinets contain (2) shelves, 42"H contains (3) shelves











\*30"H & 36"H cabinets contain (2) shelve