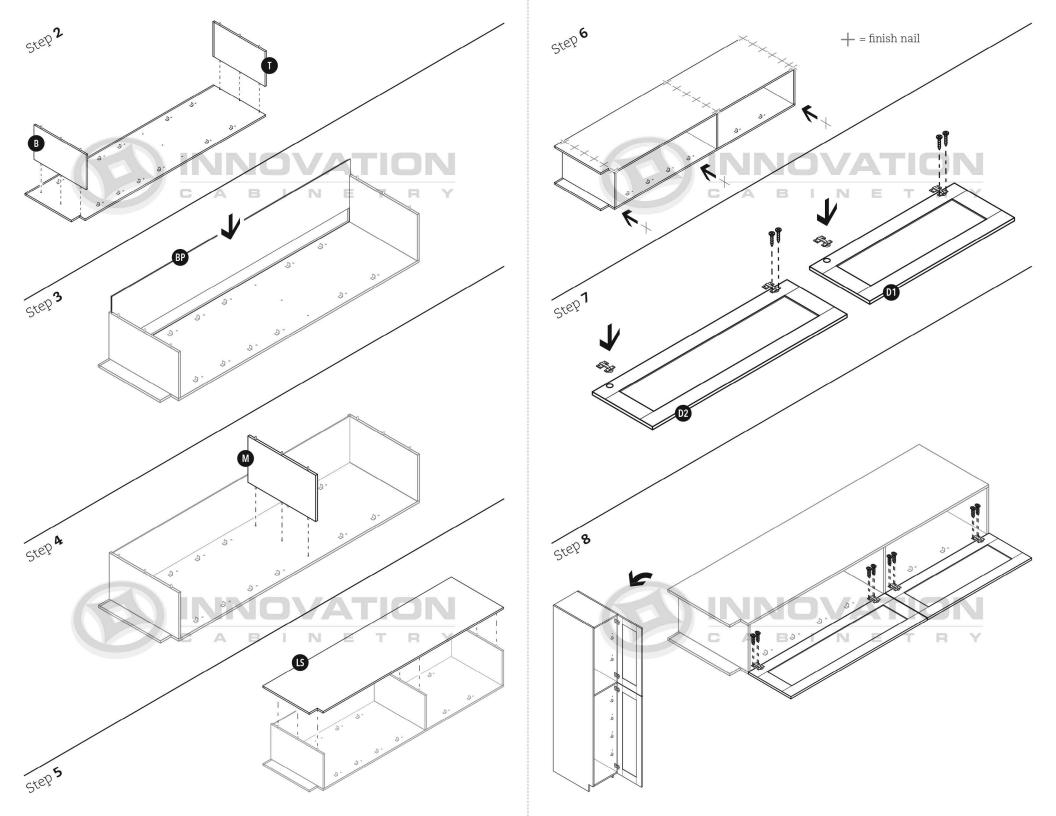

## Base Cabinet with Deluxe All Wood Box

Step 6

#### MODEL#: B09, B12, B15, B18, B21

Step 6

Step 8 CLICK-- CLICK-

MODEL#: B24, B27, B30, B33, B36, B39, B42

## Base Cabinet with Deluxe All Wood Box

MODEL#: B24, B27, B30, B33, B36, B39, B42

Step 7

#### MODEL#: B09, B12, B15, B18, B21