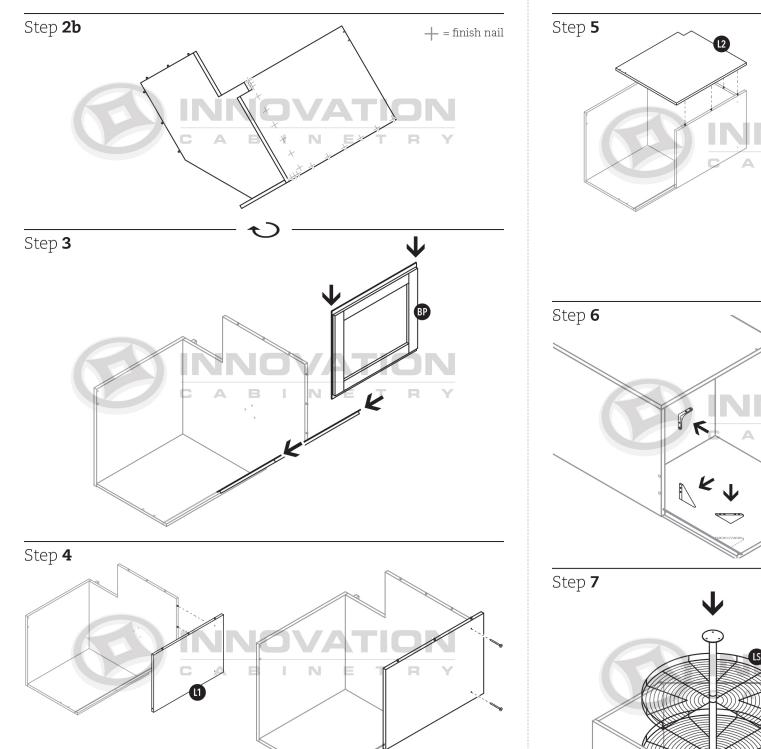

## Base Cabinet with Deluxe All Wood Box

Step 6

#### MODEL#: B09, B12, B15, B18, B21

Step 6

Step 8 CLICK-- CLICK-

MODEL#: B24, B27, B30, B33, B36, B39, B42

## Base Cabinet with Deluxe All Wood Box

MODEL#: B24, B27, B30, B33, B36, B39, B42

Step 7