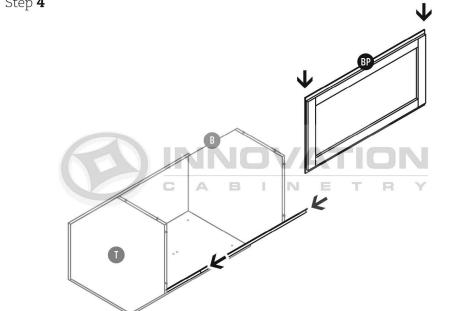

### Base Blind Cabinet

with Deluxe All Wood Box

MODEL#: BBC39, BBC42, BBC45

### Base Blind Cabinet

#### MODEL#: B09, B12, B15, B18, B21