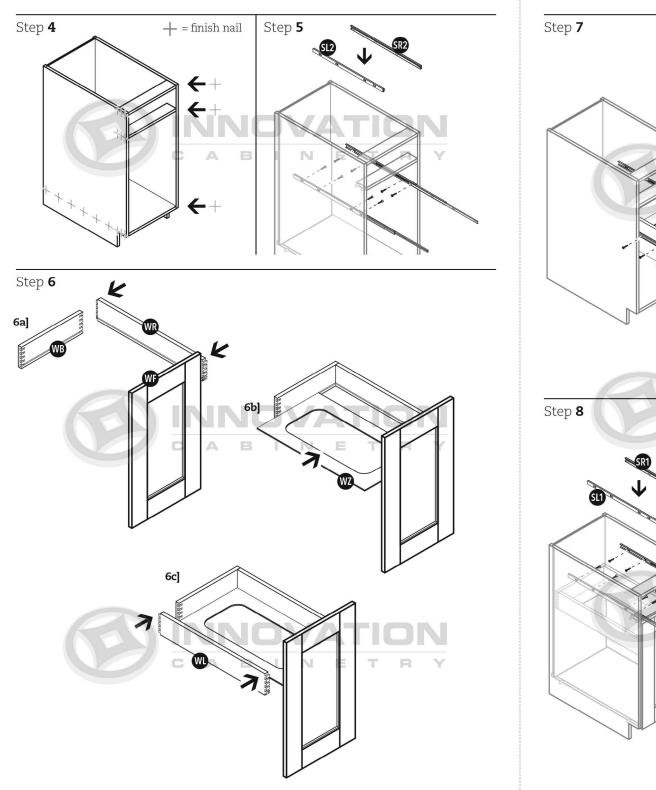

## Base Cabinet with Deluxe All Wood Box

Step 6

#### MODEL#: B09, B12, B15, B18, B21

Step 6

Step 8 CLICK-- CLICK-

MODEL#: B24, B27, B30, B33, B36, B39, B42

## Base Cabinet with Deluxe All Wood Box

MODEL#: B24, B27, B30, B33, B36, B39, B42

Step 7