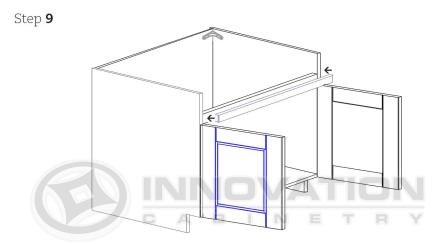

Step 4













MODEL#: W3012, W3015, W3018, W3021, W3612, W3615, W3618, W3621

# Two-door Wall Cabinet





Step 2









#### MODEL#: DOC3084, DOC3090, DOC3096

# Tall Double Oven Cabinet



\*84"H & 90"H cabinets contain (1) upper shelf, 96"H contains (2) upper shelves









\*84"H & 90"H cabinets contain (1) upper shelf, 96"H contains (2) upper shelves







## Drawer Base Cabinet

with Deluxe All Wood Box











Step 2



Step 3







MODEL#: DB12-3, DB15-3, DB18-3, DB21-3, DB24-3, DB27-3, DB30-3, DB33-3, DB36-3

# Drawer Base Cabinet with Luxury Metal Box



















MODEL#: DB12-3, DB15-3, DB18-3, DB21-3, DB24-3, DB27-3, DB30-3, DB33-3, DB36-3

## Drawer Base Cabinet











Step 2



Step 3



Step 4







FSB33

FSB36

# Farm Sink Base













Step 3



















#### MODEL#: B01

# Luxury Metal Box







P



#### MODEL#: B01

# Luxury Metal Box







# **Box Assembly** Step **1** Step 2 Step 3 K \*See 'Drawer Front' Step 4



#### **Box Placement on Extended Rails**





#### MODEL#: PC1884, PC1890, PC1896

# Single-door Pantry Cabinet



\*84"H & 90"H cabinets contain (1) upper shelf, 96"H contains (2) upper shelves





\*84"H & 90"H cabinets contain (1) upper shelf, 96"H contains (2) upper shelves





# Step 8



#### MODEL#: ALL SINGLE DOOR WALL CABINETS W/ SHELVES

# Single-door Wall Cabinet With Shelves















Step **10** 



MODEL#: WDC2430, WDC2436, WDC2442, WDC2436-15, WDC2442-15

# Wall Diagonal Corner Cabinet















MODEL#: WEA1230, WEA1236, WEA1242

# Wall End Angle Cabinet







\*30"