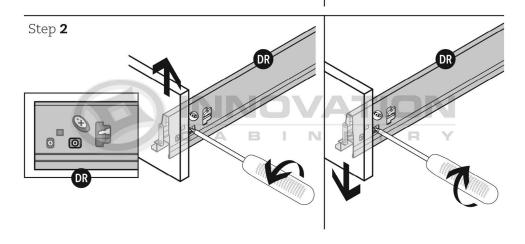

#### **Box Assembly**

#### Drawer Clip Attachment

#### Placement on Extended Rails

MODEL#: PC2484, PC2490, PC2496, PC3084, PC3090, PC3096