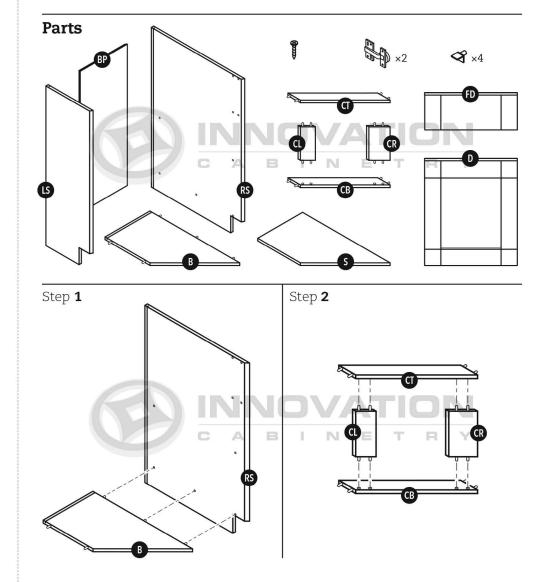

#### MODEL#: BDC36

### Base Diagonal Corner Cabinet

Step **11** 

+ = finish nail

#### MODEL#: BEA12L, BEA12R

### Base End Angle Cabinet

MODEL#: BLS33-36