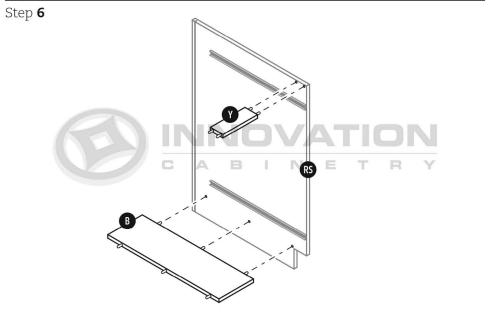

B15, B18, B21

## Base Cabinet with Deluxe All Wood Box









Step 6



#### MODEL#: B09, B12, B15, B18, B21









Step 6





Step 8 CLICK-- CLICK-



MODEL#: B24, B27, B30, B33, B36, B39, B42

## Base Cabinet with Deluxe All Wood Box











MODEL#: B24, B27, B30, B33, B36, B39, B42



























Step 7





#### MODEL#: B09, B12, B15, B18, B21













#### MODEL#: BDC36

### Base Diagonal Corner Cabinet







Step **11** 





+ = finish nail



#### MODEL#: BEA12L, BEA12R

### Base End Angle Cabinet

















MODEL#: BLS33-36

### Base Lazy Susan Cabinet Assembly













#### MODEL#: BOES12R, BOES12L

### Base Open End Shelf





MODEL#: SB24, SB27, SB30, SB33, SB36, SB39, SB42

### Sink Base Cabinet













### Base Spice Rack

















1-888-206-1088 innovationcabinetry.com info@innovationcabinetry.com

#### MODEL#: BWBK18

#### Base Waste Basket Cabinet













### Deluxe All Wood Box

**Parts** 







#### **Box Assembly**



#### Drawer Clip Attachment



#### Placement on Extended Rails



MODEL#: PC2484, PC2490, PC2496, PC3084, PC3090, PC3096

### Double-door Pantry Cabinet



\*84"H & 90"H cabinets contain (1) upper shelf, 96"H contains (2) upper shelves





\*84"H & 90"H cabinets contain (1) upper shelf, 96"H contains (2) upper shelves





### MODEL#: ALL DOUBLE DOOR WALL CABINETS W/SHELVES

# Wall Cabinet With Shelves



\*42"H cabinet contains (3) total shelves









Step 4













MODEL#: W3012, W3015, W3018, W3021, W3612, W3615, W3618, W3621

# Two-door Wall Cabinet





Step 2









###