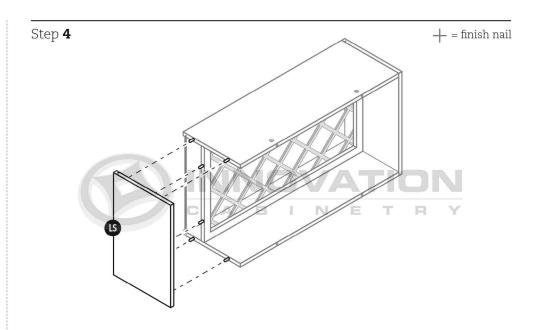

# Wall Cabinet With Shelves

\*42"H cabinet contains (3) total shelves

Step 4

MODEL#: W3012, W3015, W3018, W3021, W3612, W3615, W3618, W3621

# Wine Rack Cabinet

Step 2

Step 3

Step **5** 