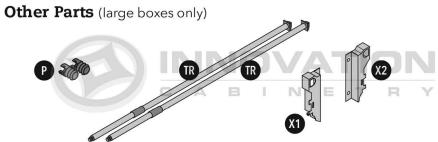

2, W3615, W3618, W3621

# Two-door Wall Cabinet





Step 2









#### MODEL#: DOC3084, DOC3090, DOC3096

# Tall Double Oven Cabinet



\*84"H & 90"H cabinets contain (1) upper shelf, 96"H contains (2) upper shelves









\*84"H & 90"H cabinets contain (1) upper shelf, 96"H contains (2) upper shelves







## Drawer Base Cabinet

with Deluxe All Wood Box











Step 2



Step 3







MODEL#: DB12-3, DB15-3, DB18-3, DB21-3, DB24-3, DB27-3, DB30-3, DB33-3, DB36-3

# Drawer Base Cabinet with Luxury Metal Box



















MODEL#: DB12-3, DB15-3, DB18-3, DB21-3, DB24-3, DB27-3, DB30-3, DB33-3, DB36-3

## Drawer Base Cabinet











Step 2



Step 3



Step 4







FSB33

FSB36

# Farm Sink Base













Step 3



















#### MODEL#: B01

# Luxury Metal Box







P



#### MODEL#: B01

# Luxury Metal Box







# **Box Assembly** Step **1** Step 2 Step 3 K \*See 'Drawer Front' Step 4



#### **Box Placement on Extended Rails**





#### MODEL#: PC1884, PC1890, PC1896

# Single-door Pantry Cabinet



\*84"H & 90"H cabinets contain (1) upper shelf, 96"H contains (2) upper shelves





\*84"H & 90"H cabinets contain (1) upper shelf, 96"H contains (2) upper shelves





# Step 8



#### MODEL#: ALL SINGLE DOOR WALL CABINETS W/ SHELVES

# Single-door Wall Cabinet With Shelves















Step **10** 



MODEL#: WDC2430, WDC2436, WDC2442, WDC2436-15, WDC2442-15

# Wall Diagonal Corner Cabinet















MODEL#: WEA1230, WEA1236, WEA1242

# Wall End Angle Cabinet







\*30"H & 36"H cabinets contain (2) shelves, 42"H contains (3) shelves