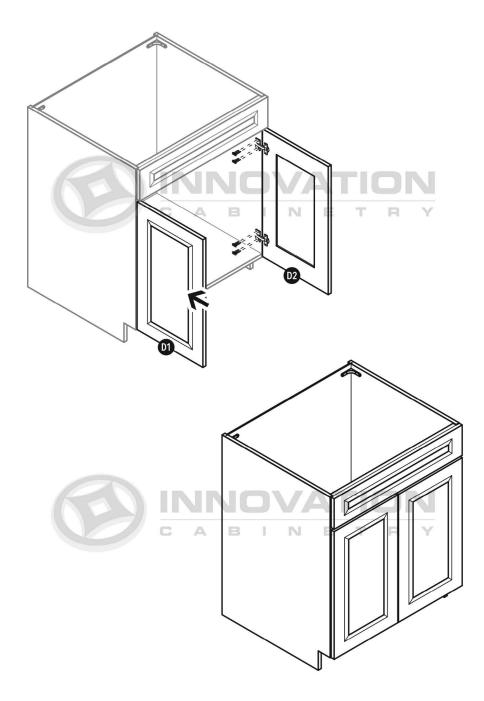

## Base Cabinet with Deluxe All Wood Box

MODEL#: B24, B27, B30, B33, B36, B39, B42

Step 7

#### MODEL#: B09, B12, B15, B18, B21

Step 6

Step 8 CLICK-- CLICK-

MODEL#: B24, B27, B30, B33, B36, B39, B42