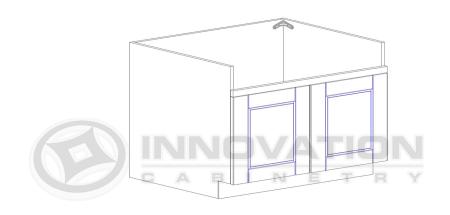

## Drawer Base Cabinet

with Deluxe All Wood Box

Step 2

Step 3

MODEL#: DB12-3, DB15-3, DB18-3, DB21-3, DB24-3, DB27-3, DB30-3, DB33-3, DB36-3

## Drawer Base Cabinet

Step 2

Step 3

Step 4

FSB33

FSB36