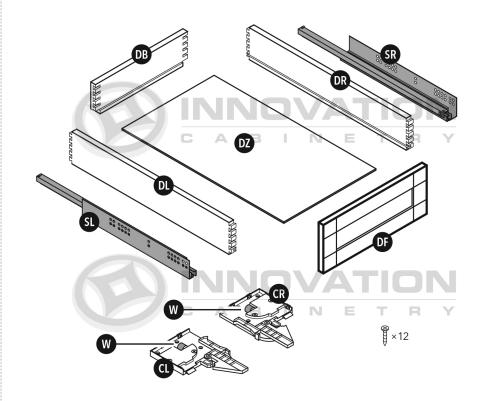

### Deluxe All Wood Box

**Parts** 

#### **Box Assembly**

#### Drawer Clip Attachment

#### Placement on Extended Rails

MODEL#: PC2484, PC2490, PC2496, PC3084, PC3090, PC3096