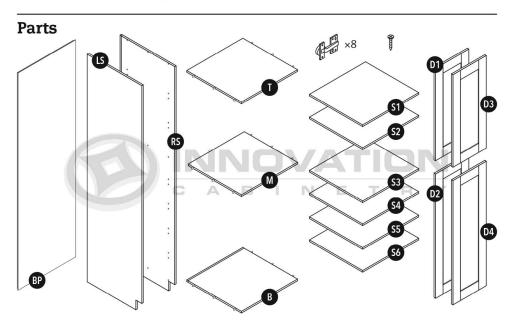

B18, B21













#### MODEL#: BDC36

### Base Diagonal Corner Cabinet







Step **11** 





+ = finish nail



#### MODEL#: BEA12L, BEA12R

### Base End Angle Cabinet

















MODEL#: BLS33-36

### Base Lazy Susan Cabinet Assembly













#### MODEL#: BOES12R, BOES12L

### Base Open End Shelf





MODEL#: SB24, SB27, SB30, SB33, SB36, SB39, SB42

### Sink Base Cabinet













### Base Spice Rack

















1-888-206-1088 innovationcabinetry.com info@innovationcabinetry.com

#### MODEL#: BWBK18

#### Base Waste Basket Cabinet













### Deluxe All Wood Box

**Parts** 







#### **Box Assembly**



#### Drawer Clip Attachment



#### Placement on Extended Rails



MODEL#: PC2484, PC2490, PC2496, PC3084, PC3090, PC3096

### Double-door Pantry Cabinet



\*84"H & 90"H cabinets contain (1) upper shelf, 96"H contains (2) upper shelves





\*84"H & 90"H cabinets contain (1) upper shelf, 96"H contains (2) upper shelves





### MODEL#: ALL DOUBLE DOOR WALL CABINETS W/SHELVES

# Wall Cabinet With Shelves



\*42"H cabinet contains (3) total shelves









Step 4













MODEL#: W3012, W3015, W3018, W3021, W3612, W3615, W3618, W3621

# Two-door Wall Cabinet





Step 2









#### MODEL#: DOC3084, DOC3090, DOC3096

# Tall Double Oven Cabinet



\*84"H & 90"H cabinets contain (1) upper shelf, 96"H contains (2) upper shelves









\*84"H & 90"H cabinets contain (1) upper shelf, 96"H contains (2) upper shelves







## Drawer Base Cabinet

with Deluxe All Wood Box











Step 2



Step 3







MODEL#: DB12-3, DB15-3, DB18-3, DB