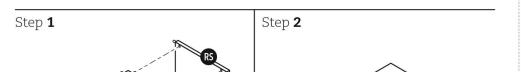

P



#### MODEL#: B01

# Luxury Metal Box







# **Box Assembly** Step **1** Step 2 Step 3 K \*See 'Drawer Front' Step 4



#### **Box Placement on Extended Rails**





#### MODEL#: PC1884, PC1890, PC1896

# Single-door Pantry Cabinet



\*84"H & 90"H cabinets contain (1) upper shelf, 96"H contains (2) upper shelves





\*84"H & 90"H cabinets contain (1) upper shelf, 96"H contains (2) upper shelves





# Step 8



#### MODEL#: ALL SINGLE DOOR WALL CABINETS W/ SHELVES

# Single-door Wall Cabinet With Shelves















Step **10** 



MODEL#: WDC2430, WDC2436, WDC2442, WDC2436-15, WDC2442-15

# Wall Diagonal Corner Cabinet















MODEL#: WEA1230, WEA1236, WEA1242

# Wall End Angle Cabinet







\*30"H & 36"H cabinets contain (2) shelves, 42"H contains (3) shelves











\*30"H & 36"H cabinets contain (2) shelves, 42"H contains (3) shelves



#### MODEL#: WOES1230, WOES1236, WOES1242

# Wall Open End Shelf

**Parts** 



\*30"H & 36"H cabinets contain (2) shelves, 42"H contains (3) shelves



MODEL#: WRC3015, WRC3018, WRC3618

# Wine Rack Cabinet







Step 2



Step 3





Step **5**