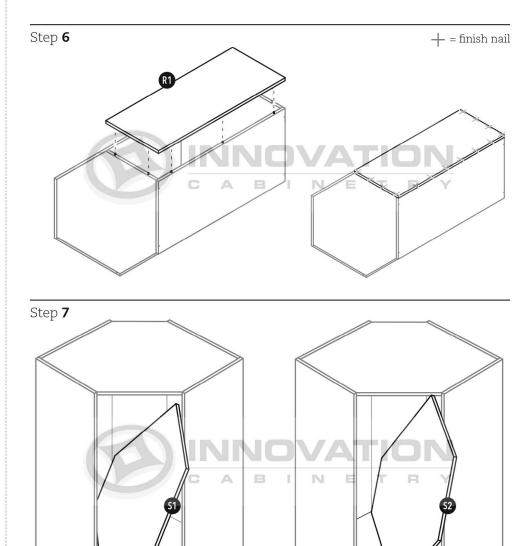

## Base Cabinet with Deluxe All Wood Box

Step 6

#### MODEL#: B09, B12, B15, B18, B21

Step 6

Step 8 CLICK-- CLICK-

MODEL#: B24, B27, B30, B33, B36, B39, B42

## Base Cabinet with Deluxe All Wood Box

MODEL#: B24, B27, B30, B33, B36, B39, B42

Step 7