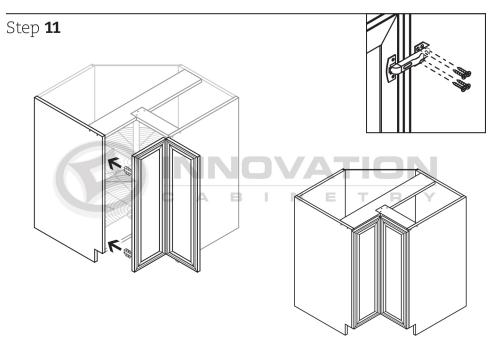

#### MODEL#: BDC36

### Base Diagonal Corner Cabinet

Step **11** 

+ = finish nail