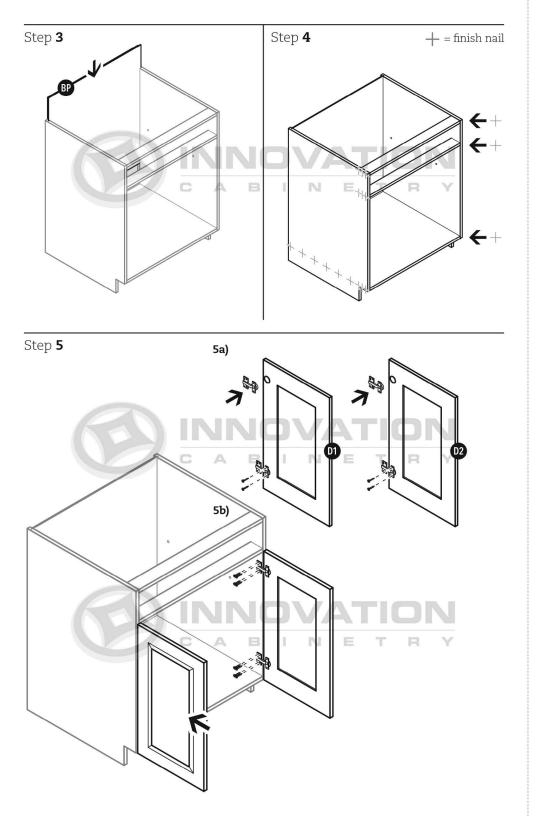

## Drawer Base Cabinet

with Deluxe All Wood Box

Step 2

Step 3

MODEL#: DB12-3, DB15-3, DB18-3, DB21-3, DB24-3, DB27-3, DB30-3, DB33-3, DB36-3

## Drawer Base Cabinet

Step 2

Step 3

Step 4

FSB33

FSB36