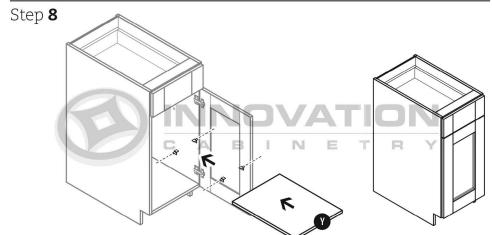

#### MODEL#: B09, B12, B15, B18, B21

Step 6

Step 8 CLICK-- CLICK-

MODEL#: B24, B27, B30, B33, B36, B39, B42

#### MODEL#: B09, B12, B15, B18, B21