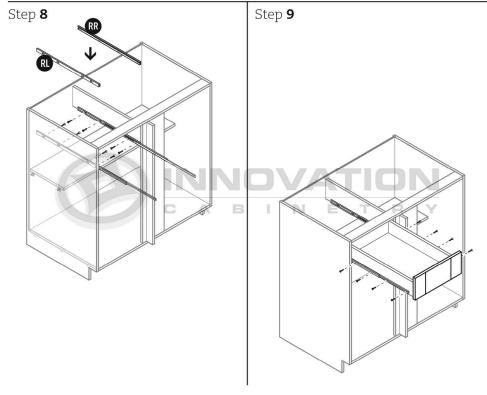

#### MODEL#: B09, B12, B15, B18, B21

Step 6

Step 8 CLICK-- CLICK-

MODEL#: B24, B27, B30, B33, B36, B39, B42

#### MODEL#: B09, B12, B15, B18, B21