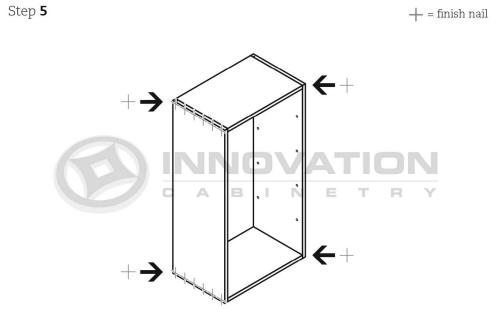

# Wall Cabinet With Shelves

\*42"H cabinet contains (3) total shelves

Step 4

MODEL#: W3012, W3015, W3018, W3021, W3612, W3615, W3618, W3621