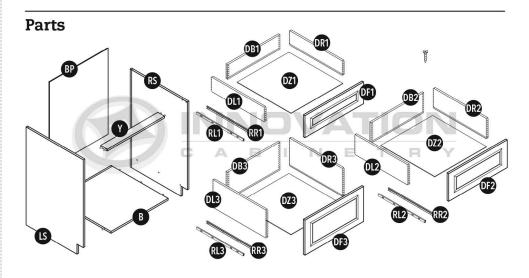

W/SHELVES

# Wall Cabinet With Shelves



\*42"H cabinet contains (3) total shelves









Step 4













MODEL#: W3012, W3015, W3018, W3021, W3612, W3615, W3618, W3621

# Two-door Wall Cabinet





Step 2









#### MODEL#: DOC3084, DOC3090, DOC3096

# Tall Double Oven Cabinet



\*84"H & 90"H cabinets contain (1) upper shelf, 96"H contains (2) upper shelves









\*84"H & 90"H cabinets contain (1) upper shelf, 96"H contains (2) upper shelves







## Drawer Base Cabinet

with Deluxe All Wood Box











Step 2



Step 3







MODEL#: DB12-3, DB15-3, DB18-3, DB21-3, DB24-3, DB27-3, DB30-3, DB33-3, DB36-3

# Drawer Base Cabinet with Luxury Metal Box



















MODEL#: DB12-3, DB15-3, DB18-3, DB21-3, DB24-3, DB27-3, DB30-3, DB33-3, DB36-3

## Drawer Base Cabinet











Step 2



Step 3



Step 4







FSB33

FSB36

# Farm Sink Base













Step 3



















#### MODEL#: B01

# Luxury Metal Box







P



#### MODEL#: B01

# Luxury Metal Box







# **Box Assembly** Step **1** Step 2 Step 3 K \*See 'Drawer Front' Step 4



#### **Box Placement on Extended Rails**





#### MODEL#: PC1884, PC1890, PC1896

# Single-door Pantry Cabinet



\*84"H & 90"H cabinets contain (1) upper shelf, 96"H contains (2) upper shelves





\*84"H & 90"H cabinets contain (1) upper shelf, 96"H contains (2) upper shelves





# Step 8



#### MODEL#: ALL SINGLE DOOR WALL CABINETS W/ SHELVES

# Single-door Wall Cabinet With Shelves















Step **10** 



MODEL#: WDC2430, WDC2436, WDC2442, WDC2436-15, WDC2442-15

# Wall Diagonal Corner Cabinet