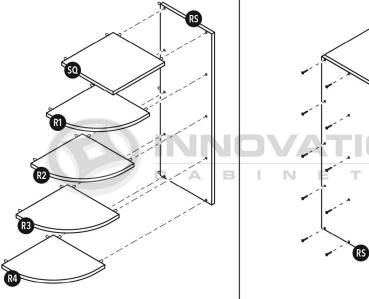

P



#### MODEL#: B01

# Luxury Metal Box







# **Box Assembly** Step **1** Step 2 Step 3 K \*See 'Drawer Front' Step 4



#### **Box Placement on Extended Rails**





#### MODEL#: PC1884, PC1890, PC1896

# Single-door Pantry Cabinet



\*84"H & 90"H cabinets contain (1) upper shelf, 96"H contains (2) upper shelves





\*84"H & 90"H cabinets contain (1) upper shelf, 96"H contains (2) upper shelves





# Step 8



#### MODEL#: ALL SINGLE DOOR WALL CABINETS W/ SHELVES

# Single-door Wall Cabinet With Shelves















Step **10** 



MODEL#: WDC2430, WDC2436, WDC2442, WDC2436-15, WDC2442-15

# Wall Diagonal Corner Cabinet















MODEL#: WEA1230, WEA1236, WEA1242

# Wall End Angle Cabinet







\*30"H & 36"H cabinets contain (2) shelves, 42"H contains (3) shelves











\*30"H & 36"H cabinets contain (2) shelves, 42"H contains (3) shelves



#### MODEL#: WOES1230, WOES1236, WOES1242

# Wall Open End Shelf

**Parts** 



\*30"H & 36"H cabinets contain (2) shelves, 42"H contains (3) shelves



MODEL#: WRC3015, WRC3018, WRC3618

# Wine Rack Cabinet







Step 2



Step 3





Step **5**