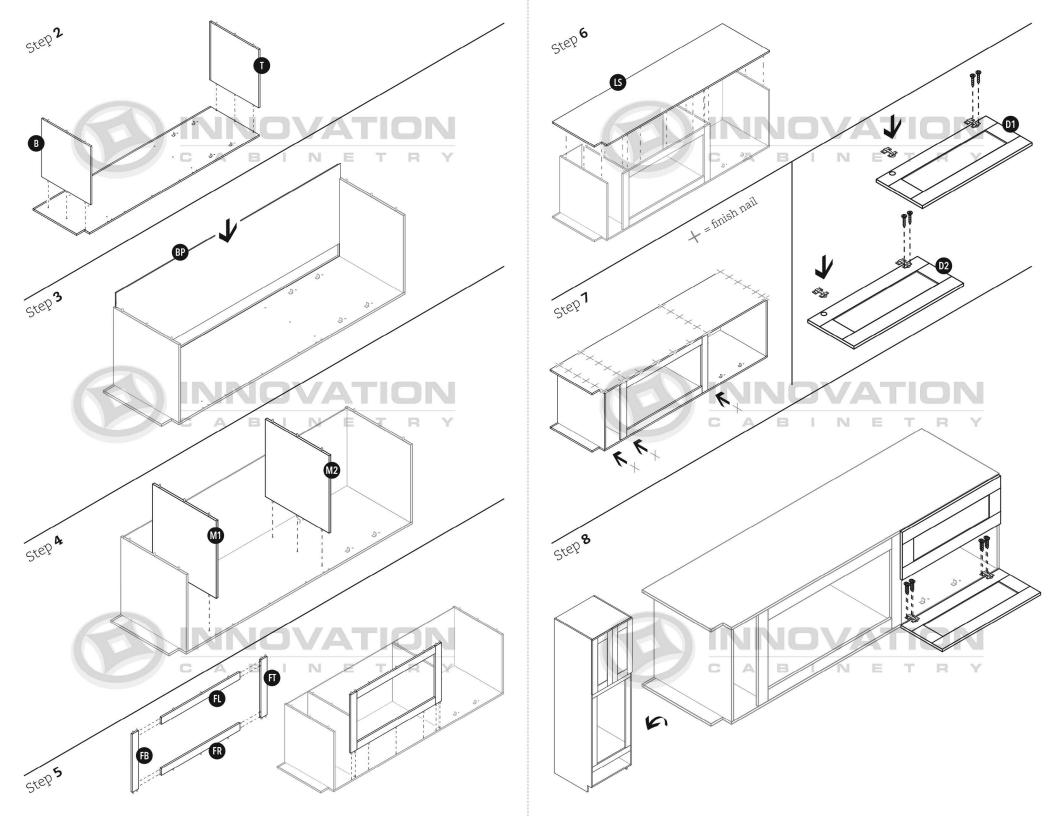

#### Placement on Extended Rails



MODEL#: PC2484, PC2490, PC2496, PC3084, PC3090, PC3096

### Double-door Pantry Cabinet



\*84"H & 90"H cabinets contain (1) upper shelf, 96"H contains (2) upper shelves





\*84"H & 90"H cabinets contain (1) upper shelf, 96"H contains (2) upper shelves





### MODEL#: ALL DOUBLE DOOR WALL CABINETS W/SHELVES

# Wall Cabinet With Shelves



\*42"H cabinet contains (3) total shelves









Step 4













MODEL#: W3012, W3015, W3018, W3021, W3612, W3615, W3618, W3621

# Two-door Wall Cabinet





Step 2









#### MODEL#: DOC3084, DOC3090, DOC3096

# Tall Double Oven Cabinet



\*84"H & 90"H cabinets contain (1) upper shelf, 96"H contains (2) upper shelves









\*84"H & 90"H cabinets contain (1) upper shelf, 96"H contains (2) upper shelves







## Drawer Base Cabinet

with Deluxe All Wood Box











Step 2



Step 3







MODEL#: DB12-3, DB15-3, DB18-3, DB21-3, DB24-3, DB27-3, DB30-3, DB33-3, DB36-3

# Drawer Base Cabinet with Luxury Metal Box



















MODEL#: DB12-3, DB15-3, DB18-3, DB21-3, DB24-3, DB27-3, DB30-3, DB33-3, DB36-3

## Drawer Base Cabinet











Step 2



Step 3



Step 4







FSB33

FSB36

# Farm Sink Base













Step 3



















#### MODEL#: B01

# Luxury Metal Box







P



#### MODEL#: B01

# Luxury Metal Box







# **Box Assembly** Step **1** Step 2 Step 3 K \*See 'Drawer Front' Step 4



#### **Box Placement on Extended Rails**





#### MODEL#: PC1884, PC1890, PC1896

# Single-door Pantry Cabinet



\*84"H & 90"H cabinets contain (1) upper shelf, 96"H contains (2