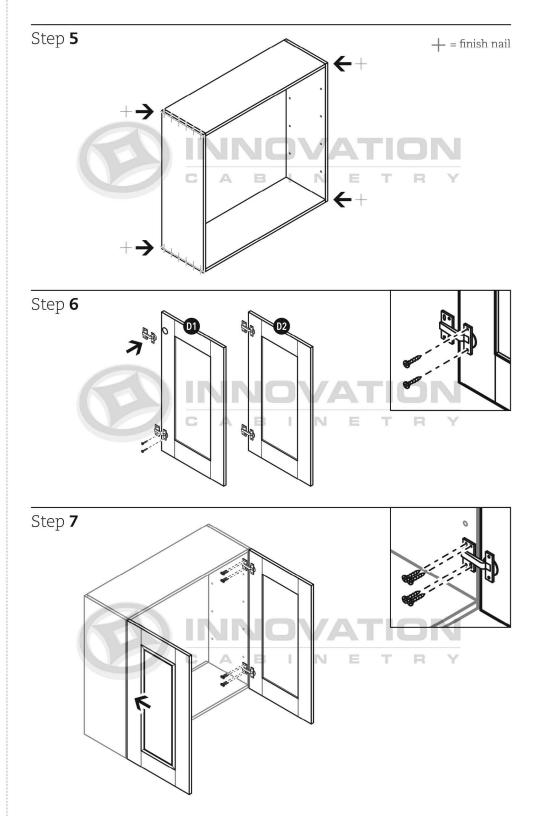

# Wall Cabinet With Shelves

\*42"H cabinet contains (3) total shelves

Step 4

MODEL#: W3012, W3015, W3018, W3021, W3612, W3615, W3618, W3621