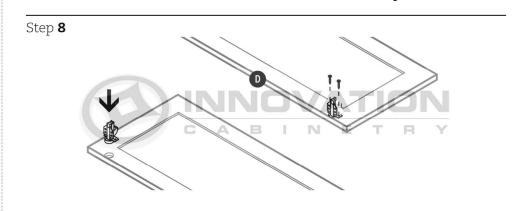

Step 2



Step 3



Step 4







FSB33

FSB36

# Farm Sink Base













Step 3



















#### MODEL#: B01

# Luxury Metal Box







P



#### MODEL#: B01

# Luxury Metal Box







# **Box Assembly** Step **1** Step 2 Step 3 K \*See 'Drawer Front' Step 4



#### **Box Placement on Extended Rails**





#### MODEL#: PC1884, PC1890, PC1896

# Single-door Pantry Cabinet



\*84"H & 90"H cabinets contain (1) upper shelf, 96"H contains (2) upper shelves





\*84"H & 90"H cabinets contain (1) upper shelf, 96"H contains (2) upper shelves





# Step 8



#### MODEL#: ALL SINGLE DOOR WALL CABINETS W/ SHELVES

# Single-door Wall Cabinet With Shelves















Step **10** 



MODEL#: WDC2430, WDC2436, WDC2442, WDC2436-15, WDC2442-15

# Wall Diagonal Corner Cabinet















MODEL#: WEA1230, WEA1236, WEA1242

# Wall End Angle Cabinet







\*30"H & 36"H cabinets contain (2) shelves, 42"H contains (3) shelves











\*30"H & 36"H cabinets contain (2) shelves, 42"H contains (3) shelves



#### MODEL#: WOES1230, WOES1236, WOES1242

# Wall Open End Shelf

**Parts** 



\*30"H & 36"H cabinets contain (2) shelves, 42"H contains (3) shelves



MODEL#: WRC3015, WRC3018, WRC3618

# Wine Rack Cabinet







Step 2



Step 3





Step **5**