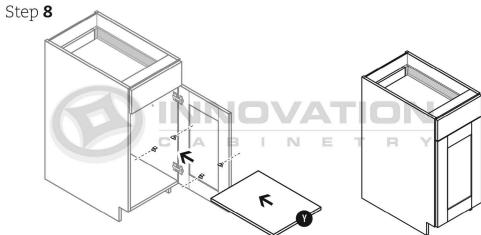

#### MODEL#: B09, B12, B15, B18, B21

Step 6

Step 8 CLICK-- CLICK-

MODEL#: B24, B27, B30, B33, B36, B39, B42

# Step 8