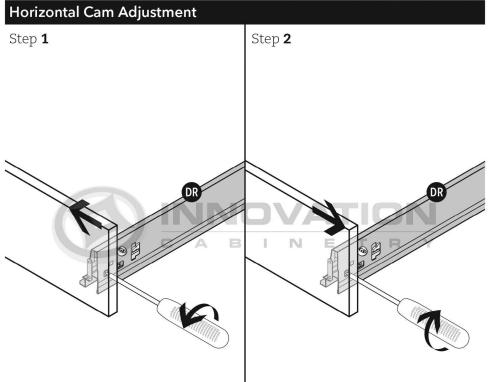

Step 2









#### MODEL#: DOC3084, DOC3090, DOC3096

# Tall Double Oven Cabinet



\*84"H & 90"H cabinets contain (1) upper shelf, 96"H contains (2) upper shelves









\*84"H & 90"H cabinets contain (1) upper shelf, 96"H contains (2) upper shelves







## Drawer Base Cabinet

with Deluxe All Wood Box











Step 2



Step 3







MODEL#: DB12-3, DB15-3, DB18-3, DB21-3, DB24-3, DB27-3, DB30-3, DB33-3, DB36-3

# Drawer Base Cabinet with Luxury Metal Box



















MODEL#: DB12-3, DB15-3, DB18-3, DB21-3, DB24-3, DB27-3, DB30-3, DB33-3, DB36-3

## Drawer Base Cabinet











Step 2



Step 3



Step 4







FSB33

FSB36

# Farm Sink Base













Step 3



















#### MODEL#: B01

# Luxury Metal Box







P



#### MODEL#: B01

# Luxury Metal Box







# **Box Assembly** Step **1** Step 2 Step 3 K \*See 'Drawer Front' Step 4



#### **Box Placement on Extended Rails**





#### MODEL#: PC1884, PC1890, PC1896

# Single-door Pantry Cabinet



\*84"H & 90"H cabinets contain (1) upper shelf, 96"H contains (2) upper shelves





\*84"H & 90"H cabinets contain (1) upper shelf, 96"H contains (2) upper shelves





# Step 8



#### MODEL#: ALL SINGLE DOOR WALL CABINETS W/ SHELVES

# Single-door Wall Cabinet With Shelves















Step **10** 



MODEL#: WDC2430, WDC2436, WDC2442, WDC2436-15, WDC2442-15

# Wall Diagonal Corner Cabinet















MODEL#: WEA1230, WEA1236, WEA1242

# Wall End Angle Cabinet







\*30"H & 36"H cabinets contain (2) shelves, 42"H contains (3) shelves











\*30"H & 36"H cabinets contain (2) shelves, 4