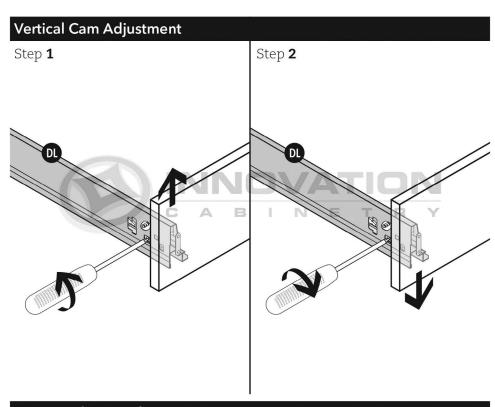

Step 2









#### MODEL#: DOC3084, DOC3090, DOC3096

# Tall Double Oven Cabinet



\*84"H & 90"H cabinets contain (1) upper shelf, 96"H contains (2) upper shelves









\*84"H & 90"H cabinets contain (1) upper shelf, 96"H contains (2) upper shelves







## Drawer Base Cabinet

with Deluxe All Wood Box











Step 2



Step 3







MODEL#: DB12-3, DB15-3, DB18-3, DB21-3, DB24-3, DB27-3, DB30-3, DB33-3, DB36-3

# Drawer Base Cabinet with Luxury Metal Box



















MODEL#: DB12-3, DB15-3, DB18-3, DB21-3, DB24-3, DB27-3, DB30-3, DB33-3, DB36-3

## Drawer Base Cabinet











Step 2



Step 3



Step 4







FSB33

FSB36

# Farm Sink Base













Step 3



















#### MODEL#: B01

# Luxury Metal Box







P



#### MODEL#: B01

# Luxury Metal Box







# **Box Assembly** Step **1** Step 2 Step 3 K \*See 'Drawer Front' Step 4



#### **Box Placement on Extended Rails**





#### MODEL#: PC1884, PC1890, PC1896

# Single-door Pantry Cabinet



\*84"H & 90"H cabinets contain (1) upper shelf, 96"H contains (2) upper shelves





\*84"H & 90"H cabinets contain (1) upper shelf, 96"H contains (2) upper shelves





# Step 8



#### MODEL#: ALL SINGLE DOOR WALL CABINETS W/ SHELVES

# Single-door Wall Cabinet With Shelves















Step **10** 



MODEL#: WDC2430, WDC2436, WDC2442, WDC2436-15, WDC2442-15

# Wall Diagonal Corner Cabinet















MODEL#: WEA1230, WEA1236, WEA1242

# Wall End Angle Cabinet







\*30"H & 36"H cabinets contain (2) shelves, 42"H contains (3) shelves











\*30"H & 36"H cabinets contain (2) shelves,