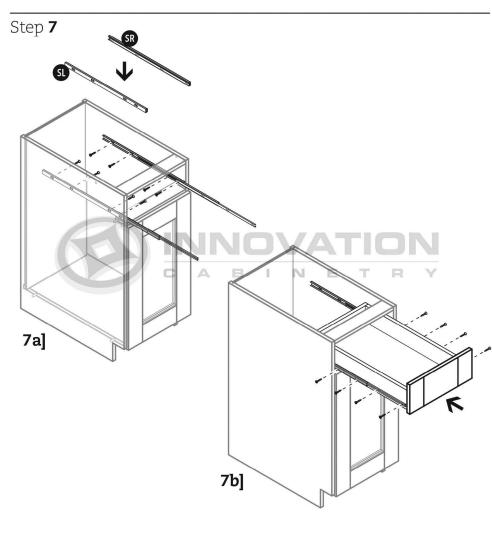

#### MODEL#: B09, B12, B15, B18, B21

Step 6

Step 8 CLICK-- CLICK-

MODEL#: B24, B27, B30, B33, B36, B39, B42

## Base Cabinet with Deluxe All Wood Box

MODEL#: B24, B27, B30, B33, B36, B39, B42

Step 7