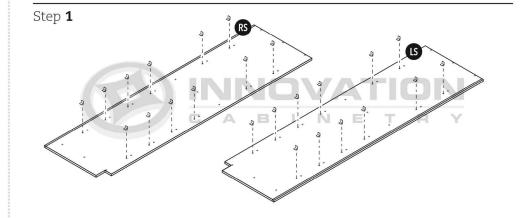

### Base Blind Cabinet

with Deluxe All Wood Box

MODEL#: BBC39, BBC42, BBC45

MODEL#: BBC39, BBC42, BBC45