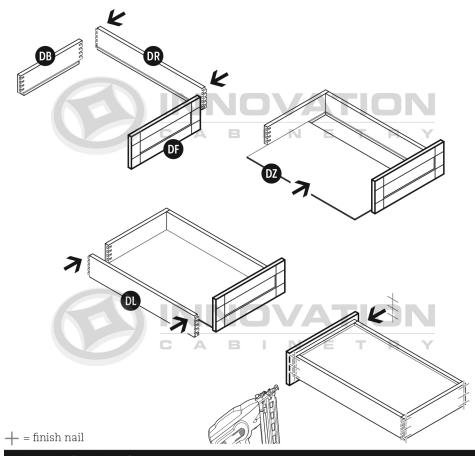

Base Cabinet with Deluxe All Wood Box











MODEL#: B24, B27, B30, B33, B36, B39, B42



























Step 7





#### MODEL#: B09, B12, B15, B18, B21













#### MODEL#: BDC36

### Base Diagonal Corner Cabinet







Step **11** 





+ = finish nail



#### MODEL#: BEA12L, BEA12R

### Base End Angle Cabinet

















MODEL#: BLS33-36

### Base Lazy Susan Cabinet Assembly













#### MODEL#: BOES12R, BOES12L

### Base Open End Shelf





MODEL#: SB24, SB27, SB30, SB33, SB36, SB39, SB42

### Sink Base Cabinet













### Base Spice Rack

















1-888-206-1088 innovationcabinetry.com info@innovationcabinetry.com

#### MODEL#: BWBK18

#### Base Waste Basket Cabinet













### Deluxe All Wood Box

**Parts** 







#### **Box Assembly**



#### Drawer Clip Attachment



#### Placement on Extended Rails



MODEL#: PC2484, PC2490, PC2496, PC3084, PC3090, PC3096

### Double-door Pantry Cabinet



\*84"H & 90"H cabinets contain (1) upper shelf, 96"H contains (2) upper shelves





\*84"H & 90"H cabinets contain (1) upper shelf, 96"H contains (2) upper shelves





### MODEL#: ALL DOUBLE DOOR WALL CABINETS W/SHELVES

# Wall Cabinet With Shelves



\*42"H cabinet contains (3) total shelves









Step 4













MODEL#: W3012, W3015, W3018, W3021, W3612, W3615, W3618, W3621

# Two-door Wall Cabinet





Step 2









#### MODEL#: DOC3084, DOC3090, DOC3096

# Tall Double Oven Cabinet



\*84"H & 90"H cabinets contain (1) upper shelf, 96"H contains (2) upper shelves









\*84"H & 90"H cabinets contain (1) upper shelf,