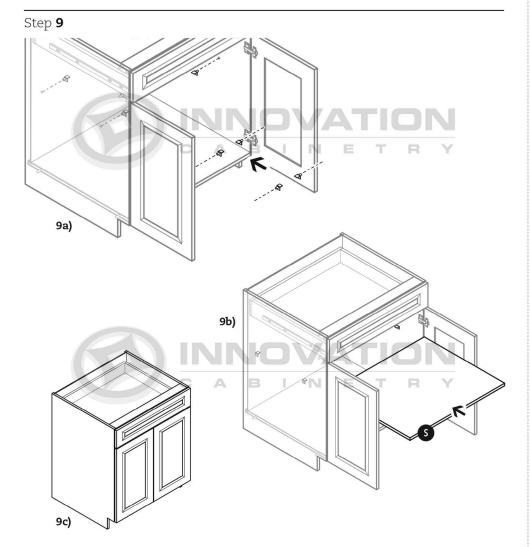

## Base Cabinet with Deluxe All Wood Box

MODEL#: B24, B27, B30, B33, B36, B39, B42

Step 7

#### MODEL#: B09, B12, B15, B18, B21

Step 6

Step 8 CLICK-- CLICK-

MODEL#: B24, B27, B30, B33, B36, B39, B42