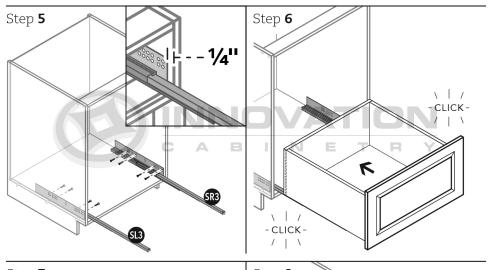

## Base Cabinet with Deluxe All Wood Box

Step 6

#### MODEL#: B09, B12, B15, B18, B21

Step 6

Step 8 CLICK-- CLICK-

MODEL#: B24, B27, B30, B33, B36, B39, B42

## Base Cabinet with Deluxe All Wood Box

MODEL#: B24, B27, B30, B33, B36, B39, B42

Step 7