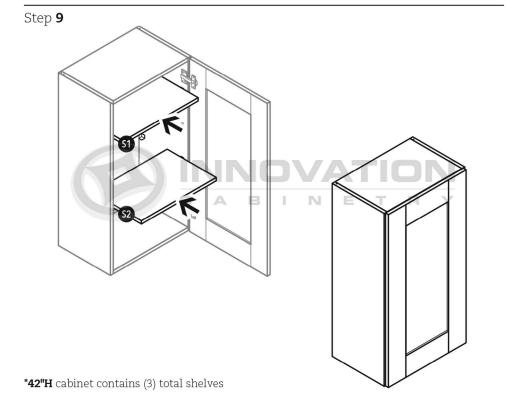

# Wall Cabinet With Shelves

\*42"H cabinet contains (3) total shelves

Step 4

MODEL#: W3012, W3015, W3018, W3021, W3612, W3615, W3618, W3621