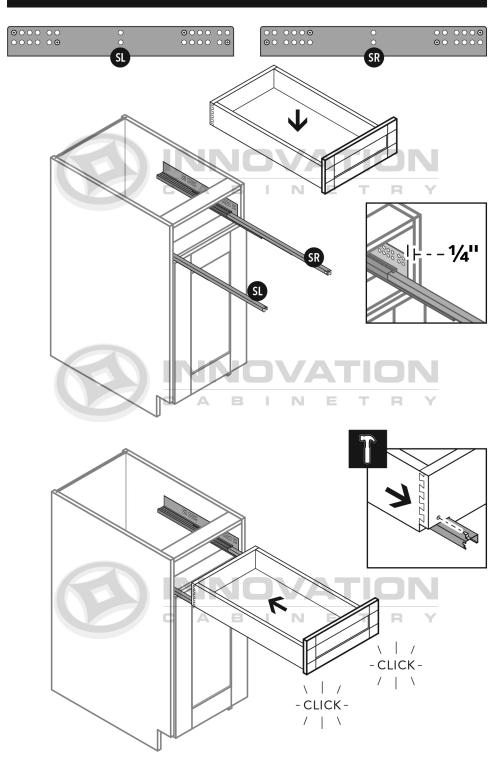

## Drawer Base Cabinet

with Deluxe All Wood Box

Step 2

Step 3

MODEL#: DB12-3, DB15-3, DB18-3, DB21-3, DB24-3, DB27-3, DB30-3, DB33-3, DB36-3

#### Drawer Clip Attachment

#### Placement on Extended Rails

MODEL#: PC2484, PC2490, PC2496, PC3084, PC3090, PC3096