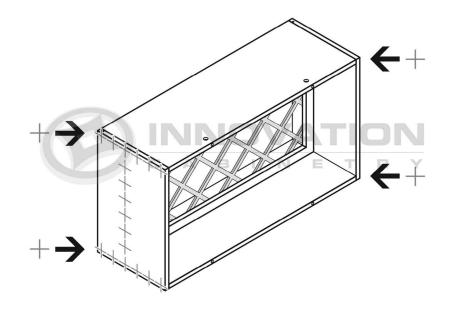

\*84"H & 90"H cabinets contain (1) upper shelf, 96"H contains (2) upper shelves





# Step 8



#### MODEL#: ALL SINGLE DOOR WALL CABINETS W/ SHELVES

# Single-door Wall Cabinet With Shelves















Step **10** 



MODEL#: WDC2430, WDC2436, WDC2442, WDC2436-15, WDC2442-15

# Wall Diagonal Corner Cabinet















MODEL#: WEA1230, WEA1236, WEA1242

# Wall End Angle Cabinet







\*30"H & 36"H cabinets contain (2) shelves, 42"H contains (3) shelves











\*30"H & 36"H cabinets contain (2) shelves, 42"H contains (3) shelves



#### MODEL#: WOES1230, WOES1236, WOES1242

# Wall Open End Shelf

**Parts** 



\*30"H & 36"H cabinets contain (2) shelves, 42"H contains (3) shelves



MODEL#: WRC3015, WRC3018, WRC3618

# Wine Rack Cabinet







Step 2



Step 3





Step **5**