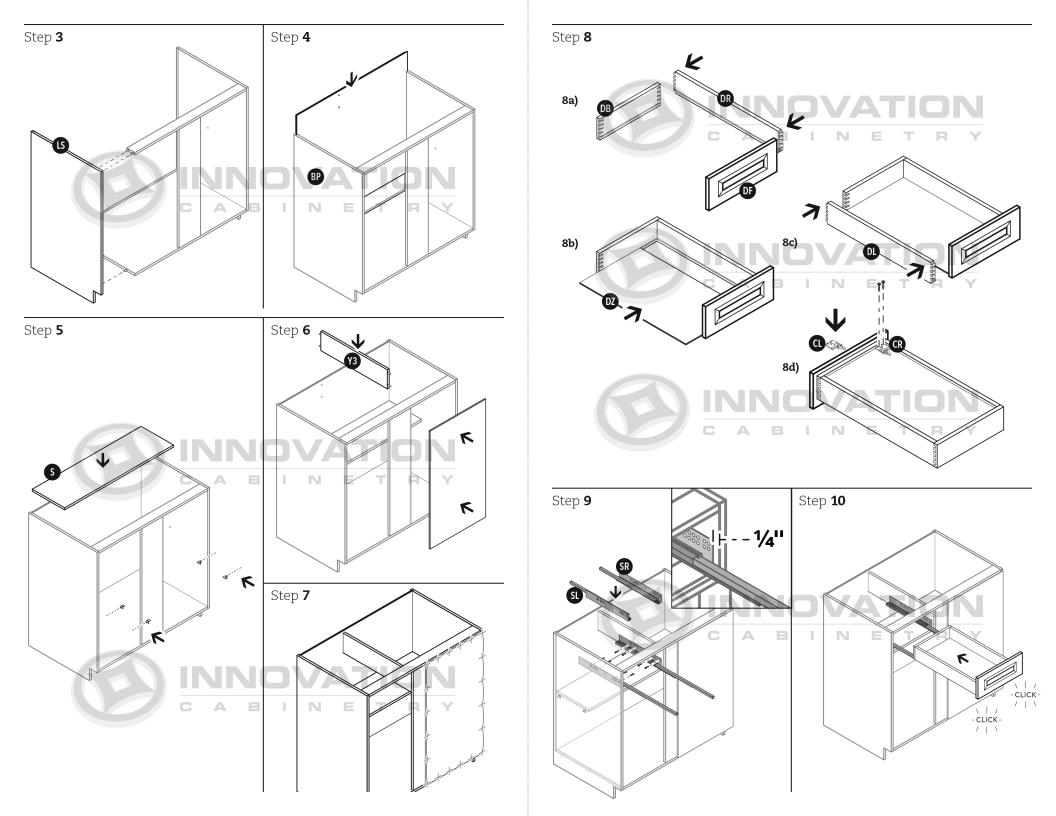

## Base Cabinet with Deluxe All Wood Box

Step 6

#### MODEL#: B09, B12, B15, B18, B21

Step 6

Step 8 CLICK-- CLICK-

MODEL#: B24, B27, B30, B33, B36, B39, B42

## Base Cabinet with Deluxe All Wood Box

MODEL#: B24, B27, B30, B33, B36, B39, B42

Step 7

#### MODEL#: B09, B12, B15, B18, B21