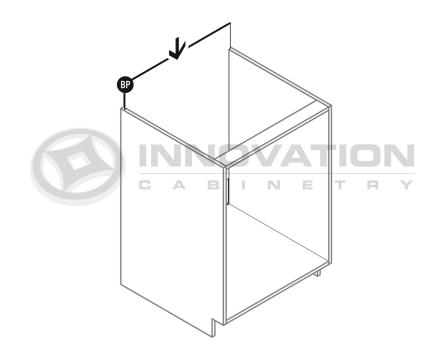

PC3096

### Double-door Pantry Cabinet



\*84"H & 90"H cabinets contain (1) upper shelf, 96"H contains (2) upper shelves





\*84"H & 90"H cabinets contain (1) upper shelf, 96"H contains (2) upper shelves





### MODEL#: ALL DOUBLE DOOR WALL CABINETS W/SHELVES

# Wall Cabinet With Shelves



\*42"H cabinet contains (3) total shelves









Step 4













MODEL#: W3012, W3015, W3018, W3021, W3612, W3615, W3618, W3621

# Two-door Wall Cabinet





Step 2









#### MODEL#: DOC3084, DOC3090, DOC3096

# Tall Double Oven Cabinet



\*84"H & 90"H cabinets contain (1) upper shelf, 96"H contains (2) upper shelves









\*84"H & 90"H cabinets contain (1) upper shelf, 96"H contains (2) upper shelves







## Drawer Base Cabinet

with Deluxe All Wood Box











Step 2



Step 3







MODEL#: DB12-3, DB15-3, DB18-3, DB21-3, DB24-3, DB27-3, DB30-3, DB33-3, DB36-3

# Drawer Base Cabinet with Luxury Metal Box



















MODEL#: DB12-3, DB15-3, DB18-3, DB21-3, DB24-3, DB27-3, DB30-3, DB33-3, DB36-3

## Drawer Base Cabinet











Step 2



Step 3



Step 4







FSB33

FSB36

# Farm Sink Base













Step 3



















#### MODEL#: B01

# Luxury Metal Box







P



#### MODEL#: B01

# Luxury Metal Box







# **Box Assembly** Step **1** Step 2 Step 3 K \*See 'Drawer Front' Step 4



#### **Box Placement on Extended Rails**





#### MODEL#: PC1884, PC1890, PC1896

# Single-door Pantry Cabinet



\*84"H & 90"H cabinets contain (1) upper shelf, 96"H contains (2) upper shelves





\*84"H & 90"H cabinets contain (1) upper shelf, 96"H contains (