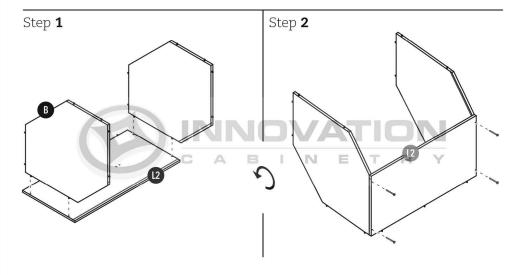

### Base Blind Cabinet

with Deluxe All Wood Box

MODEL#: BBC39, BBC42, BBC45

### Base Blind Cabinet

#### MODEL#: B09, B12, B15, B18, B21