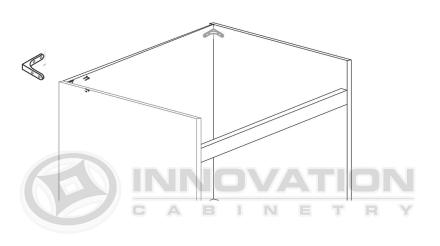

## Base Cabinet with Deluxe All Wood Box

MODEL#: B24, B27, B30, B33, B36, B39, B42

Step 7