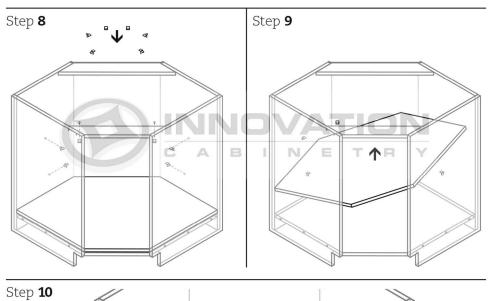

### Base End Angle Cabinet

MODEL#: BLS33-36

### Base Lazy Susan Cabinet Assembly