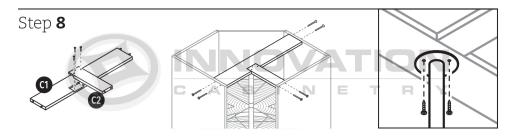

#### MODEL#: BDC36

### Base Diagonal Corner Cabinet

Step **11** 

+ = finish nail