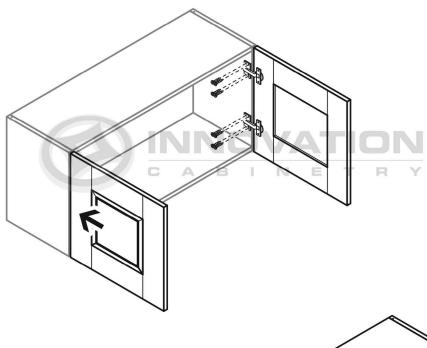

DEL#: SB24, SB27, SB30, SB33, SB36, SB39, SB42

### Sink Base Cabinet













### Base Spice Rack

















1-888-206-1088 innovationcabinetry.com info@innovationcabinetry.com

#### MODEL#: BWBK18

#### Base Waste Basket Cabinet













### Deluxe All Wood Box

**Parts** 







#### **Box Assembly**



#### Drawer Clip Attachment



#### Placement on Extended Rails



MODEL#: PC2484, PC2490, PC2496, PC3084, PC3090, PC3096

### Double-door Pantry Cabinet



\*84"H & 90"H cabinets contain (1) upper shelf, 96"H contains (2) upper shelves





\*84"H & 90"H cabinets contain (1) upper shelf, 96"H contains (2) upper shelves





### MODEL#: ALL DOUBLE DOOR WALL CABINETS W/SHELVES

# Wall Cabinet With Shelves



\*42"H cabinet contains (3) total shelves









Step 4













MODEL#: W3012, W3015, W3018, W3021, W3612, W3615, W3618, W3621

# Two-door Wall Cabinet





Step 2









#### MODEL#: DOC3084, DOC3090, DOC3096

# Tall Double Oven Cabinet



\*84"H & 90"H cabinets contain (1) upper shelf, 96"H contains (2) upper shelves









\*84"H & 90"H cabinets contain (1) upper shelf, 96"H contains (2) upper shelves







## Drawer Base Cabinet

with Deluxe All Wood Box











Step 2



Step 3







MODEL#: DB12-3, DB15-3, DB18-3, DB21-3, DB24-3, DB27-3, DB30-3, DB33-3, DB36-3

# Drawer Base Cabinet with Luxury Metal Box



















MODEL#: DB12-3, DB15-3, DB18-3, DB21-3, DB24-3, DB27-3, DB30-3, DB33-3, DB36-3

## Drawer Base Cabinet











Step 2



Step 3



Step 4







FSB33

FSB36

# Farm Sink Base













Step 3