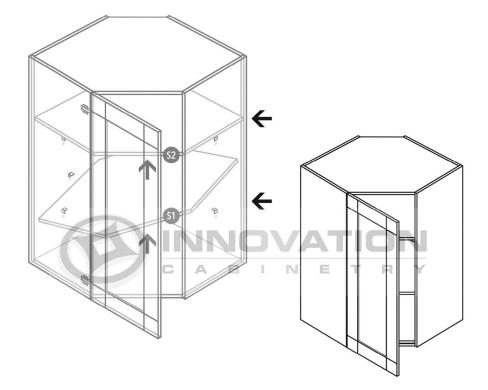

# Wall Diagonal Corner Cabinet

MODEL#: WEA1230, WEA1236, WEA1242

# Wall End Angle Cabinet

\*30"H & 36"H cabinets contain (2) shelves, 42"H contains (3) shelves

\*30"H & 36"H cabinets contain (2) shelves, 42"H contains (3) shelves