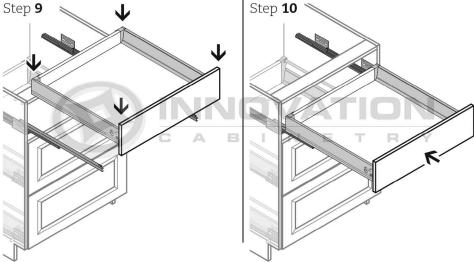

#### MODEL#: B09, B12, B15, B18, B21

Step 6

Step 8 CLICK-- CLICK-

MODEL#: B24, B27, B30, B33, B36, B39, B42

## Base Cabinet with Deluxe All Wood Box

MODEL#: B24, B27, B30, B33, B36, B39, B42

Step 7