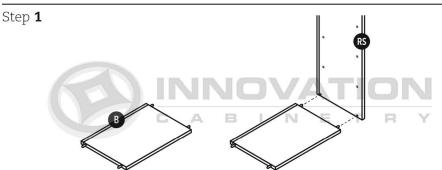

# Wall Cabinet With Shelves

\*42"H cabinet contains (3) total shelves

Step 4

MODEL#: W3012, W3015, W3018, W3021, W3612, W3615, W3618, W3621