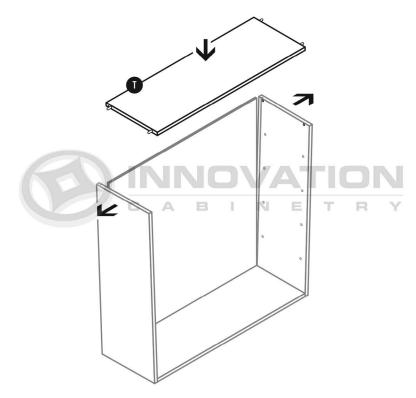

# Wall Cabinet With Shelves

\*42"H cabinet contains (3) total shelves

Step 4

MODEL#: W3012, W3015, W3018, W3021, W3612, W3615, W3618, W3621