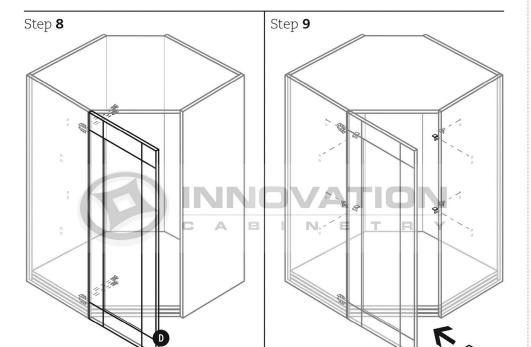

# Wall Diagonal Corner Cabinet

MODEL#: WEA1230, WEA1236, WEA1242

# Wall End Angle Cabinet

\*30"H & 36"H cabinets contain (2) shelves, 42"H contains (3) shelves

\*30"H & 36"H cabinets contain (2) shelves, 42"H contains (3) shelves