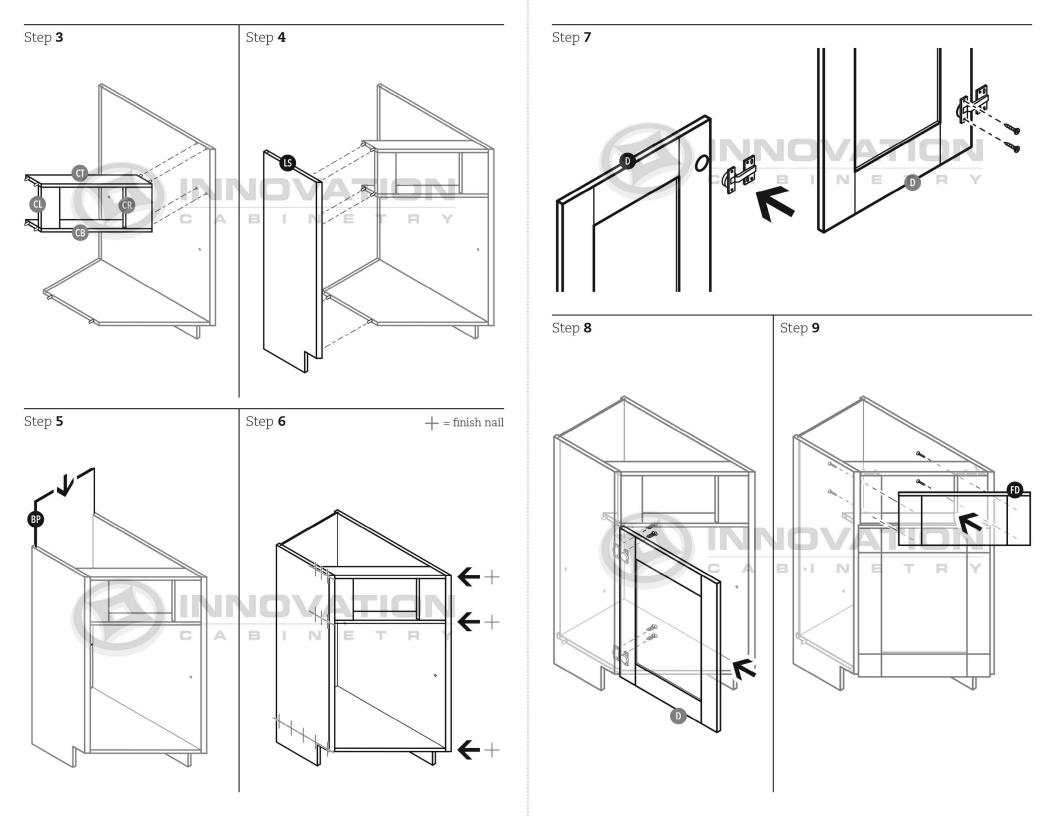

#### MODEL#: BDC36

### Base Diagonal Corner Cabinet

Step **11** 

+ = finish nail

#### MODEL#: BEA12L, BEA12R

### Base End Angle Cabinet

MODEL#: BLS33-36