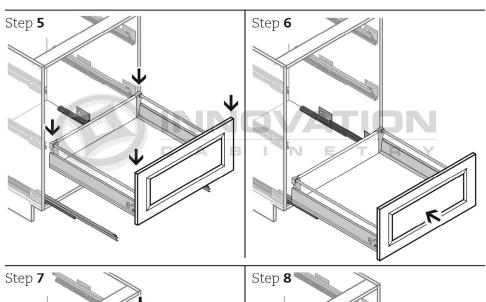

## Base Cabinet with Deluxe All Wood Box

Step 6

#### MODEL#: B09, B12, B15, B18, B21

Step 6

Step 8 CLICK-- CLICK-

MODEL#: B24, B27, B30, B33, B36, B39, B42

## Base Cabinet with Deluxe All Wood Box

MODEL#: B24, B27, B30, B33, B36, B39, B42

Step 7

#### MODEL#: B09, B12, B15, B18, B21