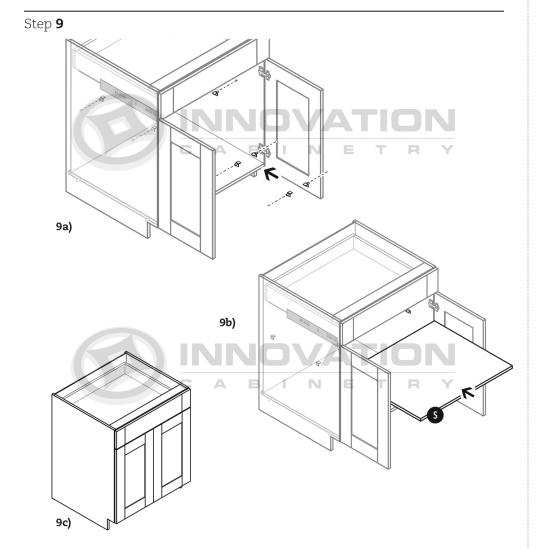

## Base Cabinet with Deluxe All Wood Box

Step 6

#### MODEL#: B09, B12, B15, B18, B21

Step 6

Step 8 CLICK-- CLICK-

MODEL#: B24, B27, B30, B33, B36, B39, B42

#### MODEL#: B09, B12, B15, B18, B21