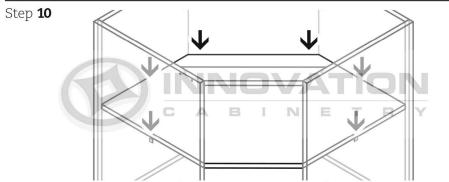

### Base End Angle Cabinet

MODEL#: BLS33-36

### Base Lazy Susan Cabinet Assembly