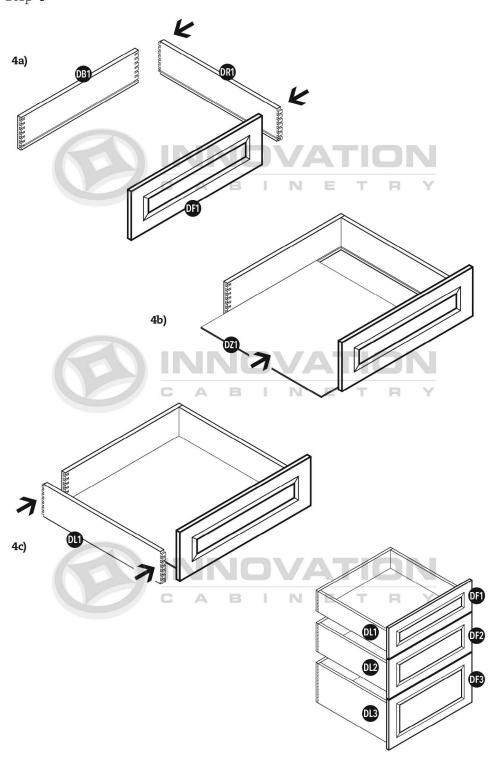

### Deluxe All Wood Box

**Parts** 

#### **Box Assembly**

#### Drawer Clip Attachment

#### Placement on Extended Rails

MODEL#: PC2484, PC2490, PC2496, PC3084, PC3090, PC3096