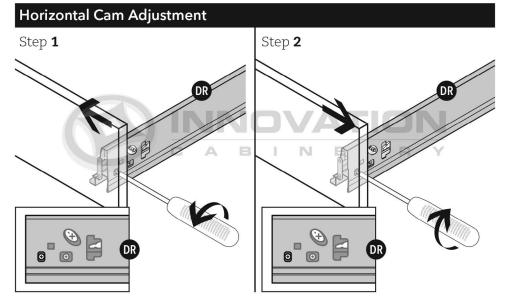

#### **Box Assembly**

#### Drawer Clip Attachment

#### Placement on Extended Rails

MODEL#: PC2484, PC2490, PC2496, PC3084, PC3090, PC3096