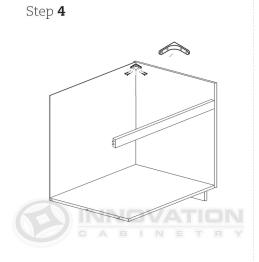

# Wall Cabinet With Shelves

\*42"H cabinet contains (3) total shelves

Step 4

MODEL#: W3012, W3015, W3018, W3021, W3612, W3615, W3618, W3621