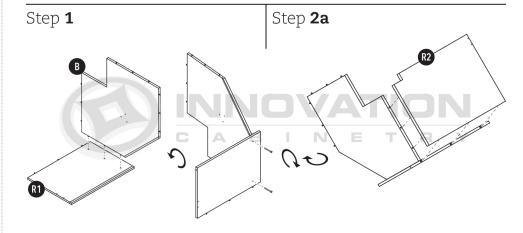

0-9770.



MODEL#: BBC39, BBC42, BBC45

### Base Blind Cabinet

with Deluxe All Wood Box









MODEL#: BBC39, BBC42, BBC45

### Base Blind Cabinet















#### MODEL#: B09, B12, B15, B18, B21

## Base Cabinet with Deluxe All Wood Box









Step 6



#### MODEL#: B09, B12, B15, B18, B21









Step 6





Step 8 CLICK-- CLICK-



MODEL#: B24, B27, B30, B33, B36, B39, B42

## Base Cabinet with Deluxe All Wood Box











MODEL#: B24, B27, B30, B33, B36, B39, B42



























Step 7





#### MODEL#: B09, B12, B15, B18, B21













#### MODEL#: BDC36

### Base Diagonal Corner Cabinet







Step **11** 





+ = finish nail



#### MODEL#: BEA12L, BEA12R

### Base End Angle Cabinet

















MODEL#: BLS33-36

### Base Lazy Susan Cabinet Assembly













#### MODEL#: BOES12R, BOES12L

### Base Open End Shelf





MODEL#: SB24, SB27, SB30, SB33, SB36, SB39, SB42

### Sink Base Cabinet













### Base Spice Rack

















1-888-206-1088 innovationcabinetry.com info@innovationcabinetry.com

#### MODEL#: BWBK18

#### Base Waste Basket Cabinet













### Deluxe All Wood Box

**Parts** 







#### **Box Assembly**



#### Drawer Clip Attachment



#### Placement on Extended Rails



MODEL#: PC2484, PC2490, PC2496, PC3084, PC3090, PC3096

### Double-door Pantry Cabinet



\*84"H & 90"H cabinets contain (1) upper shelf, 96"H contains (2) upper shelves





\*84"H & 90"H cabinets contain (1) upper shelf, 96"H contains (2) upper shelves





### MODEL#: ALL DOUBLE DOOR WALL CABINETS W/SHELVES

# Wall Cabinet With Shelve