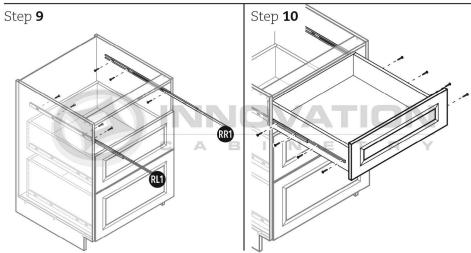

## Drawer Base Cabinet

with Deluxe All Wood Box

Step 2

Step 3

MODEL#: DB12-3, DB15-3, DB18-3, DB21-3, DB24-3, DB27-3, DB30-3, DB33-3, DB36-3

## Drawer Base Cabinet

Step 2

Step 3

Step 4

FSB33

FSB36