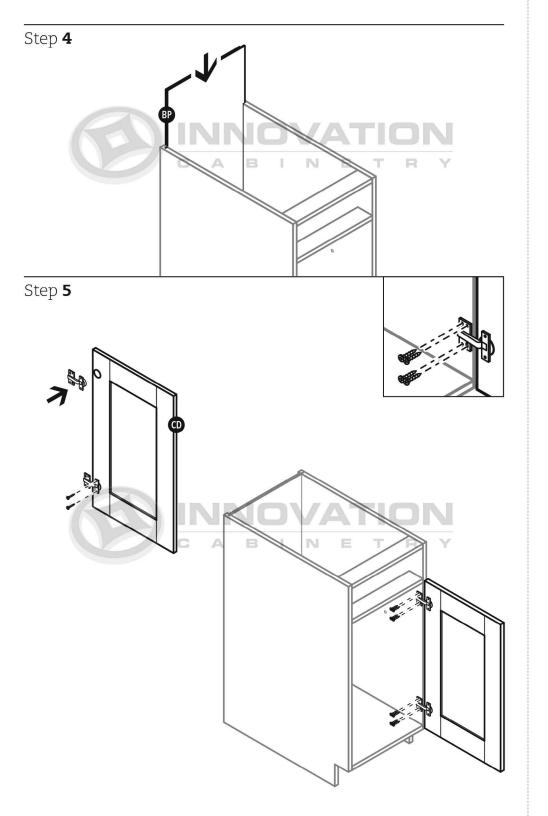

## Base Cabinet with Deluxe All Wood Box

Step 6

## Drawer Base Cabinet

with Deluxe All Wood Box

Step 2

Step 3

MODEL#: DB12-3, DB15-3, DB18-3, DB21-3, DB24-3, DB27-3, DB30-3, DB33-3, DB36-3