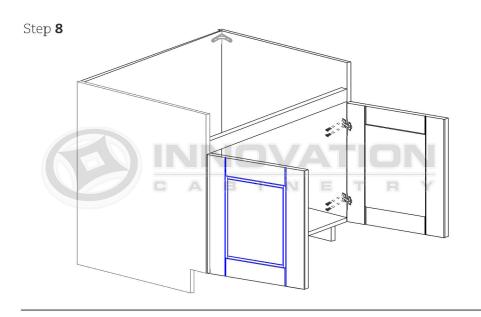

es









Step 4













MODEL#: W3012, W3015, W3018, W3021, W3612, W3615, W3618, W3621

# Two-door Wall Cabinet





Step 2









#### MODEL#: DOC3084, DOC3090, DOC3096

# Tall Double Oven Cabinet



\*84"H & 90"H cabinets contain (1) upper shelf, 96"H contains (2) upper shelves









\*84"H & 90"H cabinets contain (1) upper shelf, 96"H contains (2) upper shelves







## Drawer Base Cabinet

with Deluxe All Wood Box











Step 2



Step 3







MODEL#: DB12-3, DB15-3, DB18-3, DB21-3, DB24-3, DB27-3, DB30-3, DB33-3, DB36-3

# Drawer Base Cabinet with Luxury Metal Box



















MODEL#: DB12-3, DB15-3, DB18-3, DB21-3, DB24-3, DB27-3, DB30-3, DB33-3, DB36-3

## Drawer Base Cabinet











Step 2



Step 3



Step 4







FSB33

FSB36

# Farm Sink Base













Step 3



















#### MODEL#: B01

# Luxury Metal Box







P



#### MODEL#: B01

# Luxury Metal Box







# **Box Assembly** Step **1** Step 2 Step 3 K \*See 'Drawer Front' Step 4



#### **Box Placement on Extended Rails**





#### MODEL#: PC1884, PC1890, PC1896

# Single-door Pantry Cabinet



\*84"H & 90"H cabinets contain (1) upper shelf, 96"H contains (2) upper shelves





\*84"H & 90"H cabinets contain (1) upper shelf, 96"H contains (2) upper shelves





# Step 8



#### MODEL#: ALL SINGLE DOOR WALL CABINETS W/ SHELVES

# Single-door Wall Cabinet With Shelves















Step **10** 



MODEL#: WDC2430, WDC2436, WDC2442, WDC2436-15, WDC2442-15

# Wall Diagonal Corner Cabinet















MODEL#: WEA1230, WEA1236, WEA1242

# Wall End Angle Cabinet







\*3