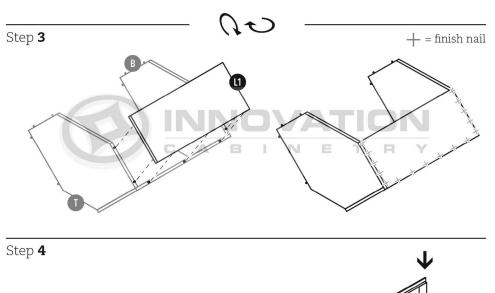

### Base Blind Cabinet

with Deluxe All Wood Box

MODEL#: BBC39, BBC42, BBC45

### Base Blind Cabinet

#### MODEL#: B09, B12, B15, B18, B21