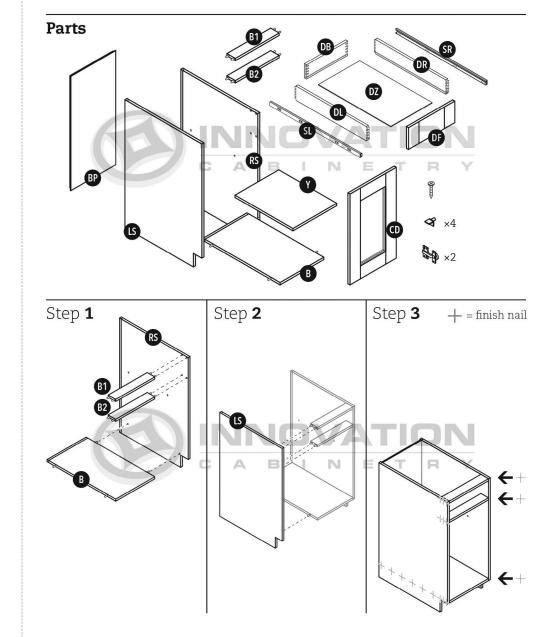

## Base Cabinet with Deluxe All Wood Box

Step 6

#### MODEL#: B09, B12, B15, B18, B21

Step 6

Step 8 CLICK-- CLICK-

MODEL#: B24, B27, B30, B33, B36, B39, B42

## Base Cabinet with Deluxe All Wood Box

MODEL#: B24, B27, B30, B33, B36, B39, B42

Step 7

#### MODEL#: B09, B12, B15, B18, B21

### Deluxe All Wood Box

**Parts** 

#### **Box Assembly**