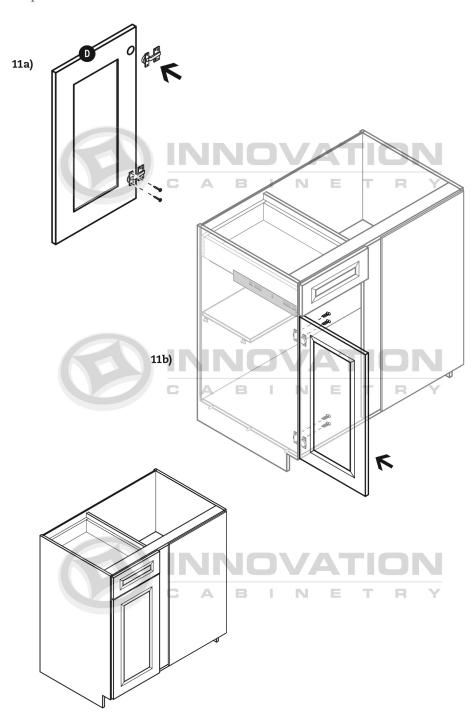

#### **Assembly Information**

This cabinet line is assembled with brad nails, a nail gun is required for assembly.



See our website for additional information and assembly videos.

If you have any questions or need more information, contact the manufacturer at 888-206-1088 or 888-290-9770.



MODEL#: BBC39, BBC42, BBC45

### Base Blind Cabinet

with Deluxe All Wood Box









MODEL#: BBC39, BBC42, BBC45

### Base Blind Cabinet















#### MODEL#: B09, B12, B15, B18, B21

## Base Cabinet with Deluxe All Wood Box









Step 6



#### MODEL#: B09, B12, B15, B18, B21









Step 6





Step 8 CLICK-- CLICK-



MODEL#: B24, B27, B30, B33, B36, B39, B42

## Base Cabinet with Deluxe All Wood Box











MODEL#: B24, B27, B30, B33, B36, B39, B42



























Step 7





#### MODEL#: B09, B12, B15, B18, B21













#### MODEL#: BDC36

### Base Diagonal Corner Cabinet







Step **11** 





+ = finish nail



#### MODEL#: BEA12L, BEA12R

### Base End Angle Cabinet

















MODEL#: BLS33-36

### Base Lazy Susan Cabinet Assembly













#### MODEL#: BOES12R, BOES12L

### Base Open End Shelf





MODEL#: SB24, SB27, SB30