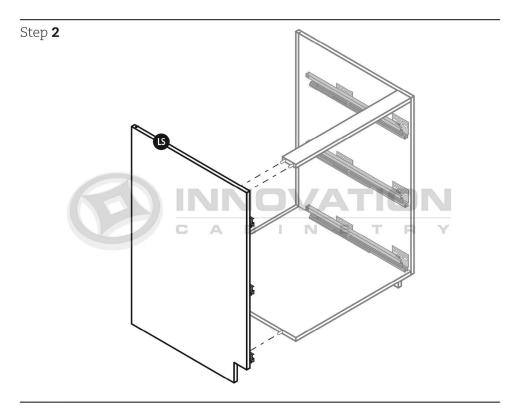

H cabinets contain (1) upper shelf, 96"H contains (2) upper shelves





### MODEL#: ALL DOUBLE DOOR WALL CABINETS W/SHELVES

# Wall Cabinet With Shelves



\*42"H cabinet contains (3) total shelves









Step 4













MODEL#: W3012, W3015, W3018, W3021, W3612, W3615, W3618, W3621

# Two-door Wall Cabinet





Step 2









#### MODEL#: DOC3084, DOC3090, DOC3096

# Tall Double Oven Cabinet



\*84"H & 90"H cabinets contain (1) upper shelf, 96"H contains (2) upper shelves









\*84"H & 90"H cabinets contain (1) upper shelf, 96"H contains (2) upper shelves







## Drawer Base Cabinet

with Deluxe All Wood Box











Step 2



Step 3







MODEL#: DB12-3, DB15-3, DB18-3, DB21-3, DB24-3, DB27-3, DB30-3, DB33-3, DB36-3

# Drawer Base Cabinet with Luxury Metal Box



















MODEL#: DB12-3, DB15-3, DB18-3, DB21-3, DB24-3, DB27-3, DB30-3, DB33-3, DB36-3

## Drawer Base Cabinet











Step 2



Step 3



Step 4







FSB33

FSB36

# Farm Sink Base













Step 3



















#### MODEL#: B01

# Luxury Metal Box







P



#### MODEL#: B01

# Luxury Metal Box







# **Box Assembly** Step **1** Step 2 Step 3 K \*See 'Drawer Front' Step 4



#### **Box Placement on Extended Rails**





#### MODEL#: PC1884, PC1890, PC1896

# Single-door Pantry Cabinet



\*84"H & 90"H cabinets contain (1) upper shelf, 96"H contains (2) upper shelves





\*84"H & 90"H cabinets contain (1) upper shelf, 96"H contains (2) upper shelves





# Step 8



#### MODEL#: ALL SINGLE DOOR WALL CABINETS W/ SHELVES

# Single-door Wall Cabinet With Shelves