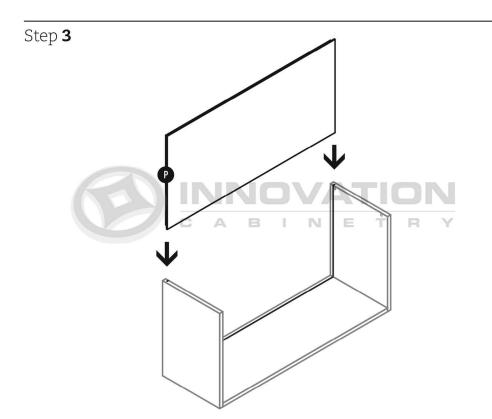

### Base Blind Cabinet

with Deluxe All Wood Box

MODEL#: BBC39, BBC42, BBC45

### Base Blind Cabinet