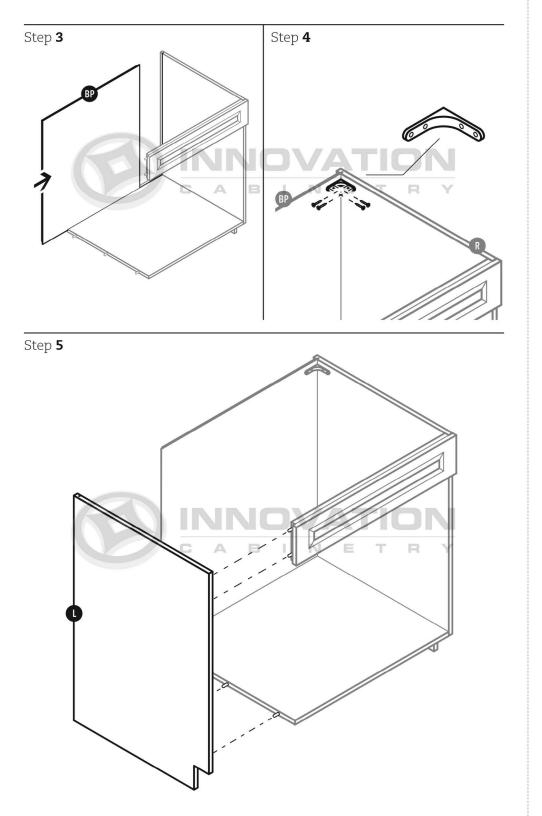

## Base Cabinet with Deluxe All Wood Box

MODEL#: B24, B27, B30, B33, B36, B39, B42

Step 7