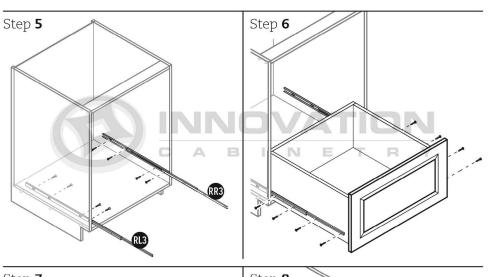

## Drawer Base Cabinet

with Deluxe All Wood Box

Step 2

Step 3

MODEL#: DB12-3, DB15-3, DB18-3, DB21-3, DB24-3, DB27-3, DB30-3, DB33-3, DB36-3

## Drawer Base Cabinet

Step 2

Step 3

Step 4

FSB33

FSB36