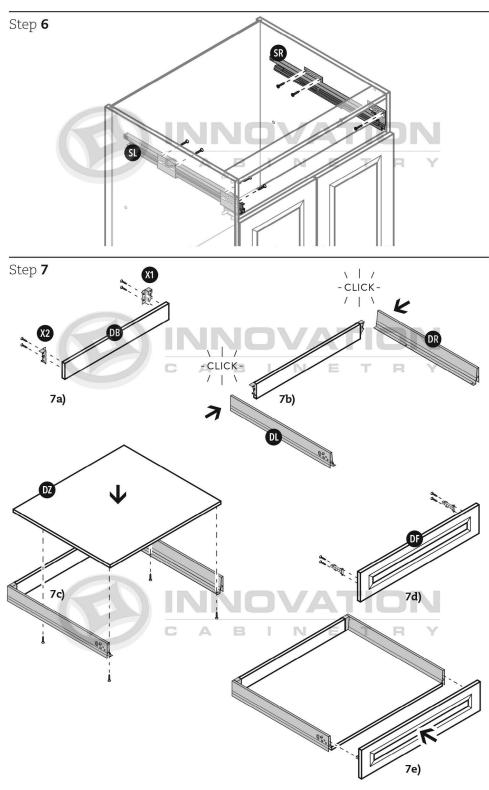

## Base Cabinet with Deluxe All Wood Box

Step 6

#### MODEL#: B09, B12, B15, B18, B21

Step 6

Step 8 CLICK-- CLICK-

MODEL#: B24, B27, B30, B33, B36, B39, B42

## Base Cabinet with Deluxe All Wood Box

MODEL#: B24, B27, B30, B33, B36, B39, B42

Step 7