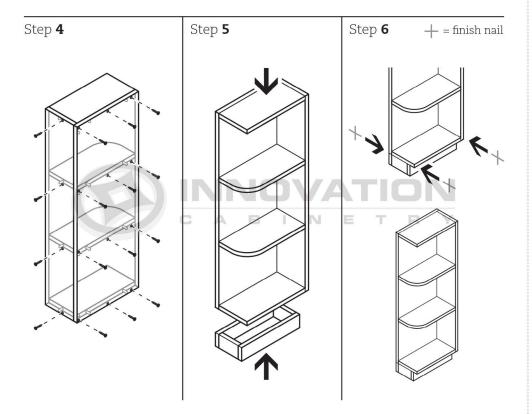

#### MODEL#: WOES1230, WOES1236, WOES1242

# Wall Open End Shelf

**Parts** 

\*30"H & 36"H cabinets contain (2) shelves, 42"H contains (3) shelves

MODEL#: WRC3015, WRC3018, WRC3618