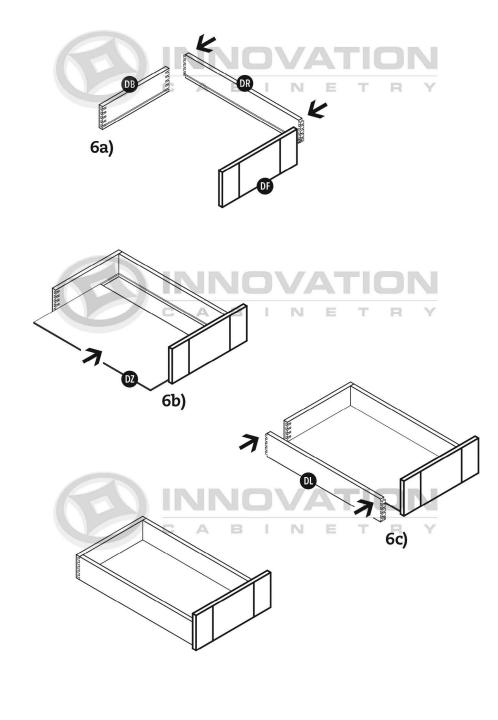

#### **Assembly Information**

This cabinet line is assembled with brad nails, a nail gun is required for assembly.



See our website for additional information and assembly videos.

If you have any questions or need more information, contact the manufacturer at 888-206-1088 or 888-290-9770.



MODEL#: BBC39, BBC42, BBC45

### Base Blind Cabinet

with Deluxe All Wood Box









MODEL#: BBC39, BBC42, BBC45

### Base Blind Cabinet















#### MODEL#: B09, B12, B15, B18, B21

## Base Cabinet with Deluxe All Wood Box









Step 6



#### MODEL#: B09, B12, B15, B18, B21









Step 6





Step 8 CLICK-- CLICK-



MODEL#: B24, B27, B30, B33, B36, B39, B42

## Base Cabinet with Deluxe All Wood Box











MODEL#: B24, B27, B30, B33, B36, B39, B42



























Step 7





#### MODEL#: B09, B12, B15, B18, B21













#### MODEL#: BDC36

### Base Diagonal Corner Cabinet







Step **11** 





+ = finish nail



#### MODEL#: BEA12L, BEA12R

### Base End Angle Cabinet

















MODEL#: BLS33-36

### Base Lazy Susan Cabinet Assembly













#### MODEL#: BOES12R, BOES12L

### Base Open End Shelf





MODEL#: SB24, SB27, SB30, SB33, SB36, SB39, SB42

### Sink Base Cabinet













### Base Spice Rack

















1-888-206-1088 innovationcabinetry.com info@innovationcabinetry.com

#### MODEL#: BWBK18

#### Base Waste Basket Cabinet