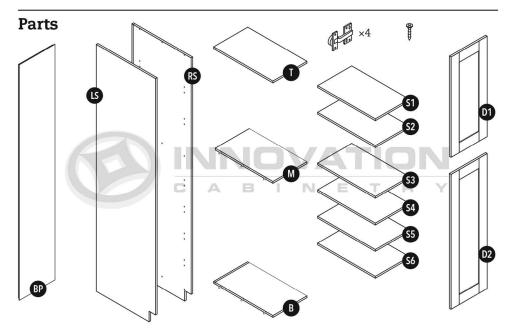

abinets contain (1) upper shelf, 96"H contains (2) upper shelves







## Drawer Base Cabinet

with Deluxe All Wood Box











Step 2



Step 3







MODEL#: DB12-3, DB15-3, DB18-3, DB21-3, DB24-3, DB27-3, DB30-3, DB33-3, DB36-3

# Drawer Base Cabinet with Luxury Metal Box



















MODEL#: DB12-3, DB15-3, DB18-3, DB21-3, DB24-3, DB27-3, DB30-3, DB33-3, DB36-3

## Drawer Base Cabinet











Step 2



Step 3



Step 4







FSB33

FSB36

# Farm Sink Base













Step 3



















#### MODEL#: B01

# Luxury Metal Box







P



#### MODEL#: B01

# Luxury Metal Box







# **Box Assembly** Step **1** Step 2 Step 3 K \*See 'Drawer Front' Step 4



#### **Box Placement on Extended Rails**





#### MODEL#: PC1884, PC1890, PC1896

# Single-door Pantry Cabinet



\*84"H & 90"H cabinets contain (1) upper shelf, 96"H contains (2) upper shelves





\*84"H & 90"H cabinets contain (1) upper shelf, 96"H contains (2) upper shelves





# Step 8



#### MODEL#: ALL SINGLE DOOR WALL CABINETS W/ SHELVES

# Single-door Wall Cabinet With Shelves















Step **10** 



MODEL#: WDC2430, WDC2436, WDC2442, WDC2436-15, WDC2442-15

# Wall Diagonal Corner Cabinet















MODEL#: WEA1230, WEA1236, WEA1242

# Wall End Angle Cabinet







\*30"H & 36"H cabinets contain (2) shelves, 42"H contains (3) shelves











\*30"H & 36"H cabinets contain (2) shelves, 42"H contains (3) shelves



#### MODEL#: WOES1230, WOES1236, WOES1242

# Wall Open End Shelf

**Parts** 



\*30"H & 36"H cabinets contain (2) shelves, 42"H contains (3) shelves



MODEL#: WRC