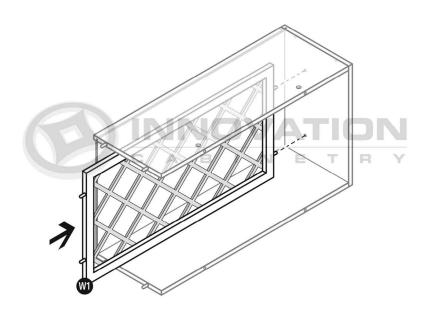

# Wall Open End Shelf

**Parts** 

\*30"H & 36"H cabinets contain (2) shelves, 42"H contains (3) shelves

MODEL#: WRC3015, WRC3018, WRC3618

# Wine Rack Cabinet

Step 2

Step 3

Step **5** 