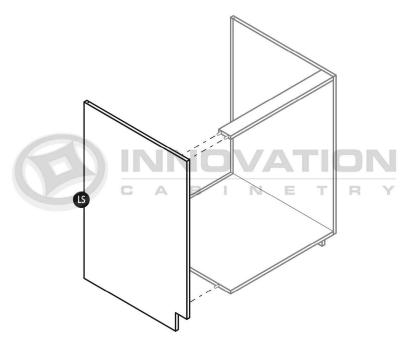

Cabinet With Shelves



\*42"H cabinet contains (3) total shelves









Step 4













MODEL#: W3012, W3015, W3018, W3021, W3612, W3615, W3618, W3621

# Two-door Wall Cabinet





Step 2









#### MODEL#: DOC3084, DOC3090, DOC3096

# Tall Double Oven Cabinet



\*84"H & 90"H cabinets contain (1) upper shelf, 96"H contains (2) upper shelves









\*84"H & 90"H cabinets contain (1) upper shelf, 96"H contains (2) upper shelves







## Drawer Base Cabinet

with Deluxe All Wood Box











Step 2



Step 3







MODEL#: DB12-3, DB15-3, DB18-3, DB21-3, DB24-3, DB27-3, DB30-3, DB33-3, DB36-3

# Drawer Base Cabinet with Luxury Metal Box



















MODEL#: DB12-3, DB15-3, DB18-3, DB21-3, DB24-3, DB27-3, DB30-3, DB33-3, DB36-3

## Drawer Base Cabinet











Step 2



Step 3



Step 4







FSB33

FSB36

# Farm Sink Base













Step 3



















#### MODEL#: B01

# Luxury Metal Box







P



#### MODEL#: B01

# Luxury Metal Box







# **Box Assembly** Step **1** Step 2 Step 3 K \*See 'Drawer Front' Step 4



#### **Box Placement on Extended Rails**





#### MODEL#: PC1884, PC1890, PC1896

# Single-door Pantry Cabinet



\*84"H & 90"H cabinets contain (1) upper shelf, 96"H contains (2) upper shelves





\*84"H & 90"H cabinets contain (1) upper shelf, 96"H contains (2) upper shelves





# Step 8



#### MODEL#: ALL SINGLE DOOR WALL CABINETS W/ SHELVES

# Single-door Wall Cabinet With Shelves















Step **10** 



MODEL#: WDC2430, WDC2436, WDC2442, WDC2436-15, WDC2442-15

# Wall Diagonal Corner Cabinet















MODEL#