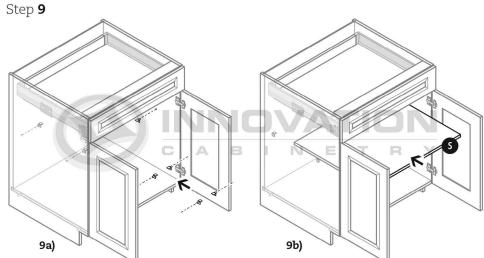

#### MODEL#: B09, B12, B15, B18, B21

Step 6

Step 8 CLICK-- CLICK-

MODEL#: B24, B27, B30, B33, B36, B39, B42

## Base Cabinet with Deluxe All Wood Box

MODEL#: B24, B27, B30, B33, B36, B39, B42

Step 7