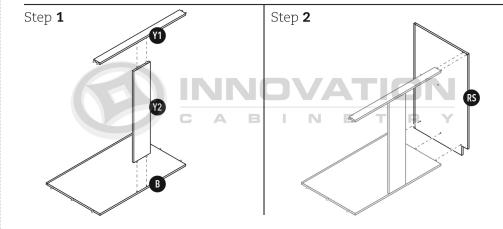

## Base Cabinet with Deluxe All Wood Box

Step 6

## Base Cabinet with Deluxe All Wood Box

MODEL#: B24, B27, B30, B33, B36, B39, B42

Step 7