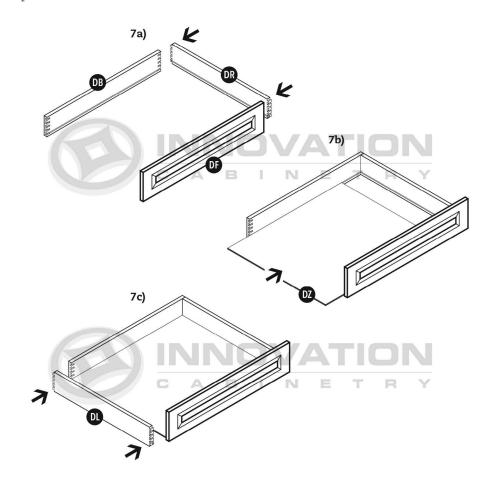

**Assembly Information**

This cabinet line is assembled with brad nails, a nail gun is required for assembly.



See our website for additional information and assembly videos.

If you have any questions or need more information, contact the manufacturer at 888-206-1088 or 888-290-9770.



MODEL#: BBC39, BBC42, BBC45

### Base Blind Cabinet

with Deluxe All Wood Box









MODEL#: BBC39, BBC42, BBC45

### Base Blind Cabinet















#### MODEL#: B09, B12, B15, B18, B21

## Base Cabinet with Deluxe All Wood Box









Step 6



#### MODEL#: B09, B12, B15, B18, B21









Step 6





Step 8 CLICK-- CLICK-



MODEL#: B24, B27, B30, B33, B36, B39, B42

## Base Cabinet with Deluxe All Wood Box











MODEL#: B24, B27, B30, B33, B36, B39, B42



























Step 7





#### MODEL#: B09, B12, B15, B18, B21













#### MODEL#: BDC36

### Base Diagonal Corner Cabinet







Step **11** 





+ = finish nail



#### MODEL#: BEA12L, BEA12R

### Base End Angle Cabinet

















MODEL#: BLS33-36

### Base Lazy Susan Cabinet Assembly













#### MODEL#: BOES12R, BOES12L

### Base Open End Shelf





MODEL#: SB24, SB27, SB30, SB33, SB36, SB39, SB42

### Sink Base Cabinet













### Base Spice Rack

















1-888-206-1088 innovationcabinetry.com info@innovationcabinetry.com

#### MODEL#: BWBK18

#### Base Waste Basket Cabinet













### Deluxe All Wood Box

**Parts** 







#### **Box Assembly**



#### Drawer Clip Attachment



#### Placement on Extended Rails



MODEL#: PC2484, PC2490, PC2496, PC3084, PC3090, PC3096

#