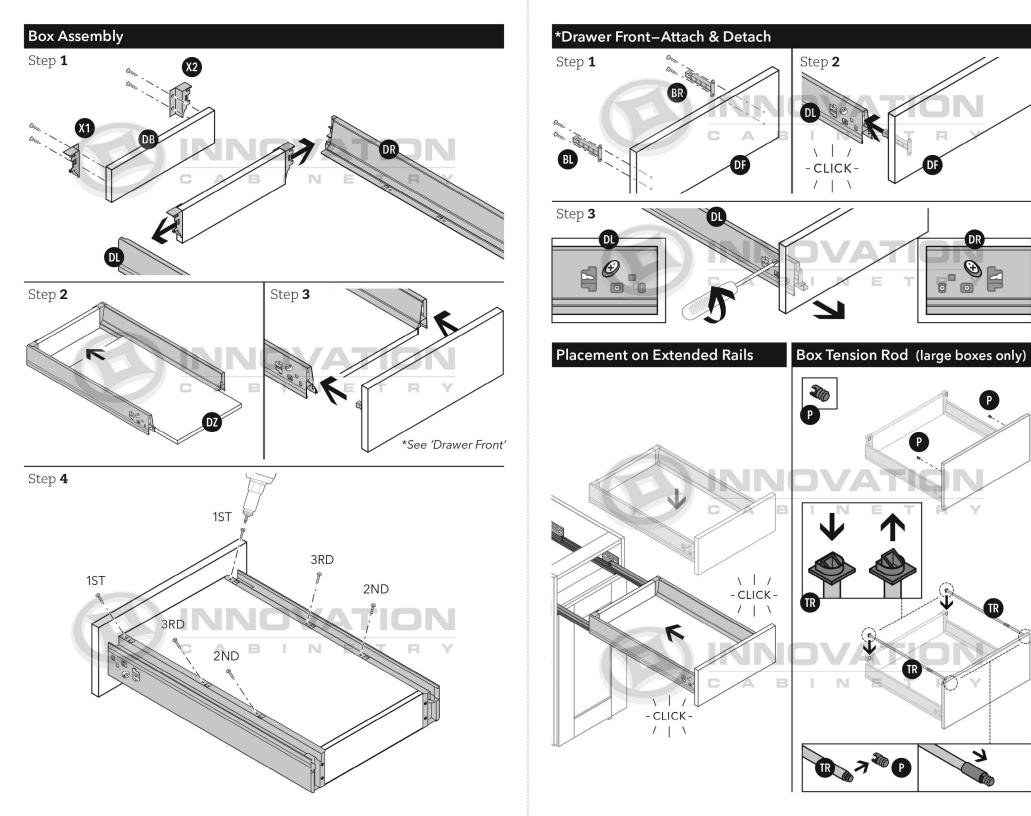

#### **Box Assembly**

#### Drawer Clip Attachment

#### Placement on Extended Rails

MODEL#: PC2484, PC2490, PC2496, PC3084, PC3090, PC3096

# **Box Assembly** Step **1** Step 2 Step 3 K \*See 'Drawer Front' Step 4

#### **Box Placement on Extended Rails**