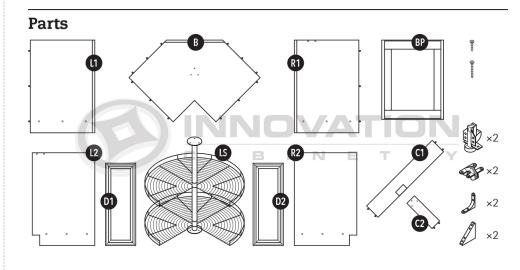

290-9770.



MODEL#: BBC39, BBC42, BBC45

### Base Blind Cabinet

with Deluxe All Wood Box









MODEL#: BBC39, BBC42, BBC45

### Base Blind Cabinet















#### MODEL#: B09, B12, B15, B18, B21

## Base Cabinet with Deluxe All Wood Box









Step 6



#### MODEL#: B09, B12, B15, B18, B21









Step 6





Step 8 CLICK-- CLICK-



MODEL#: B24, B27, B30, B33, B36, B39, B42

## Base Cabinet with Deluxe All Wood Box











MODEL#: B24, B27, B30, B33, B36, B39, B42



























Step 7





#### MODEL#: B09, B12, B15, B18, B21













#### MODEL#: BDC36

### Base Diagonal Corner Cabinet







Step **11** 





+ = finish nail



#### MODEL#: BEA12L, BEA12R

### Base End Angle Cabinet

















MODEL#: BLS33-36

### Base Lazy Susan Cabinet Assembly













#### MODEL#: BOES12R, BOES12L

### Base Open End Shelf





MODEL#: SB24, SB27, SB30, SB33, SB36, SB39, SB42

### Sink Base Cabinet













### Base Spice Rack

















1-888-206-1088 innovationcabinetry.com info@innovationcabinetry.com

#### MODEL#: BWBK18

#### Base Waste Basket Cabinet













### Deluxe All Wood Box

**Parts** 







#### **Box Assembly**



#### Drawer Clip Attachment



#### Placement on Extended Rails



MODEL#: PC2484, PC2490, PC2496, PC3084, PC3090, PC3096

### Double-door Pantry Cabinet



\*84"H & 90"H cabinets contain (1) upper shelf, 96"H contains (2) upper shelves





\*84"H & 90"H cabinets contain (1) upper shelf, 96"H contains (2) upper shelves





### MODEL#: ALL DOUBLE DOOR WALL CABINETS W/SHELVES

# Wall Cabinet With Shel