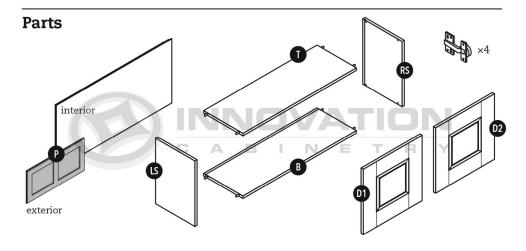

pice Rack

















1-888-206-1088 innovationcabinetry.com info@innovationcabinetry.com

#### MODEL#: BWBK18

#### Base Waste Basket Cabinet













### Deluxe All Wood Box

**Parts** 







#### **Box Assembly**



#### Drawer Clip Attachment



#### Placement on Extended Rails



MODEL#: PC2484, PC2490, PC2496, PC3084, PC3090, PC3096

### Double-door Pantry Cabinet



\*84"H & 90"H cabinets contain (1) upper shelf, 96"H contains (2) upper shelves





\*84"H & 90"H cabinets contain (1) upper shelf, 96"H contains (2) upper shelves





### MODEL#: ALL DOUBLE DOOR WALL CABINETS W/SHELVES

# Wall Cabinet With Shelves



\*42"H cabinet contains (3) total shelves









Step 4













MODEL#: W3012, W3015, W3018, W3021, W3612, W3615, W3618, W3621

# Two-door Wall Cabinet





Step 2









#### MODEL#: DOC3084, DOC3090, DOC3096

# Tall Double Oven Cabinet



\*84"H & 90"H cabinets contain (1) upper shelf, 96"H contains (2) upper shelves









\*84"H & 90"H cabinets contain (1) upper shelf, 96"H contains (2) upper shelves







## Drawer Base Cabinet

with Deluxe All Wood Box











Step 2



Step 3







MODEL#: DB12-3, DB15-3, DB18-3, DB21-3, DB24-3, DB27-3, DB30-3, DB33-3, DB36-3

# Drawer Base Cabinet with Luxury Metal Box



















MODEL#: DB12-3, DB15-3, DB18-3, DB21-3, DB24-3, DB27-3, DB30-3, DB33-3, DB36-3

## Drawer Base Cabinet











Step 2



Step 3



Step 4







FSB33

FSB36

# Farm Sink Base













Step 3



















#### MODEL#: B01

# Luxury Metal Box







P



#### MODEL#: B01

# Luxury Metal Box