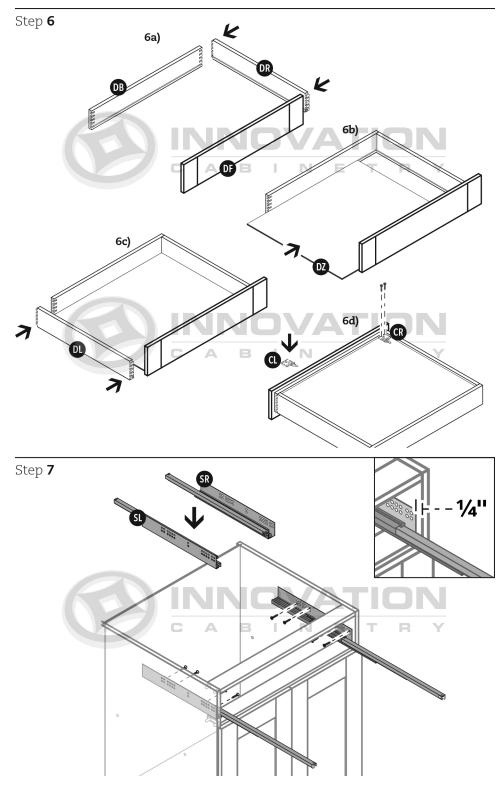

## Base Cabinet with Deluxe All Wood Box

Step 6

#### MODEL#: B09, B12, B15, B18, B21

Step 6

Step 8 CLICK-- CLICK-

MODEL#: B24, B27, B30, B33, B36, B39, B42

## Base Cabinet with Deluxe All Wood Box

MODEL#: B24, B27, B30, B33, B36, B39, B42

Step 7