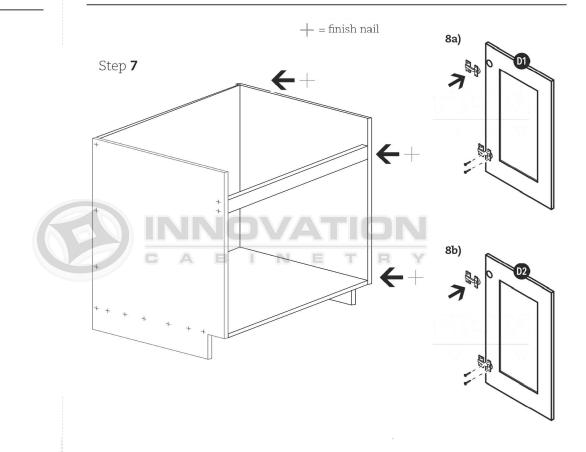

## Base Cabinet with Deluxe All Wood Box

MODEL#: B24, B27, B30, B33, B36, B39, B42

Step 7