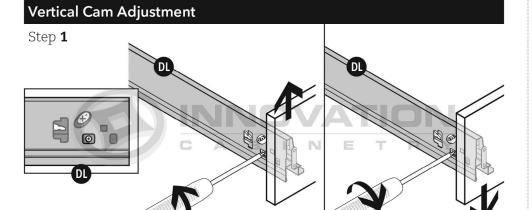

#### **Box Assembly**

#### Drawer Clip Attachment

#### Placement on Extended Rails

MODEL#: PC2484, PC2490, PC2496, PC3084, PC3090, PC3096