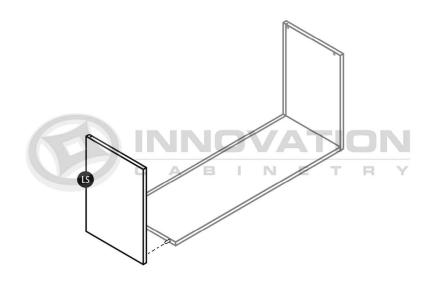

### Base Blind Cabinet

with Deluxe All Wood Box

MODEL#: BBC39, BBC42, BBC45

### Base Blind Cabinet