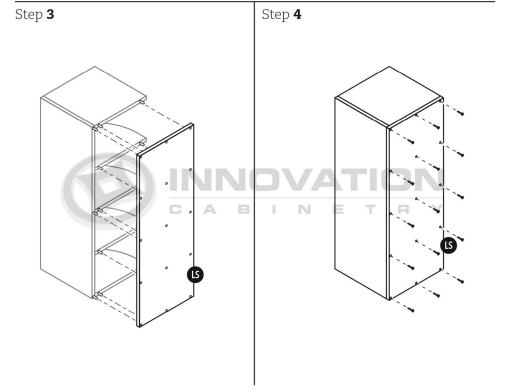

**1** Step 2 Step 3 K \*See 'Drawer Front' Step 4



#### **Box Placement on Extended Rails**





#### MODEL#: PC1884, PC1890, PC1896

# Single-door Pantry Cabinet



\*84"H & 90"H cabinets contain (1) upper shelf, 96"H contains (2) upper shelves





\*84"H & 90"H cabinets contain (1) upper shelf, 96"H contains (2) upper shelves





# Step 8



#### MODEL#: ALL SINGLE DOOR WALL CABINETS W/ SHELVES

# Single-door Wall Cabinet With Shelves















Step **10** 



MODEL#: WDC2430, WDC2436, WDC2442, WDC2436-15, WDC2442-15

# Wall Diagonal Corner Cabinet















MODEL#: WEA1230, WEA1236, WEA1242

# Wall End Angle Cabinet







\*30"H & 36"H cabinets contain (2) shelves, 42"H contains (3) shelves











\*30"H & 36"H cabinets contain (2) shelves, 42"H contains (3) shelves



#### MODEL#: WOES1230, WOES1236, WOES1242

# Wall Open End Shelf

**Parts** 



\*30"H & 36"H cabinets contain (2) shelves, 42"H contains (3) shelves



MODEL#: WRC3015, WRC3018, WRC3618

# Wine Rack Cabinet







Step 2



Step 3





Step **5**