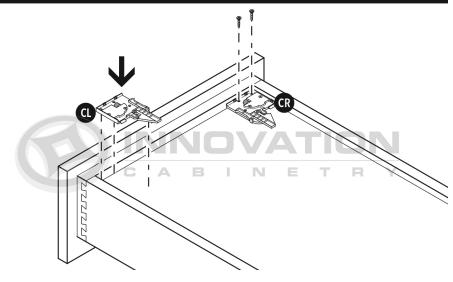

od Box











MODEL#: B24, B27, B30, B33, B36, B39, B42



























Step 7





#### MODEL#: B09, B12, B15, B18, B21













#### MODEL#: BDC36

### Base Diagonal Corner Cabinet







Step **11** 





+ = finish nail



#### MODEL#: BEA12L, BEA12R

### Base End Angle Cabinet

















MODEL#: BLS33-36

### Base Lazy Susan Cabinet Assembly













#### MODEL#: BOES12R, BOES12L

### Base Open End Shelf





MODEL#: SB24, SB27, SB30, SB33, SB36, SB39, SB42

### Sink Base Cabinet













### Base Spice Rack

















1-888-206-1088 innovationcabinetry.com info@innovationcabinetry.com

#### MODEL#: BWBK18

#### Base Waste Basket Cabinet













### Deluxe All Wood Box

**Parts** 







#### **Box Assembly**



#### Drawer Clip Attachment



#### Placement on Extended Rails



MODEL#: PC2484, PC2490, PC2496, PC3084, PC3090, PC3096

### Double-door Pantry Cabinet



\*84"H & 90"H cabinets contain (1) upper shelf, 96"H contains (2) upper shelves





\*84"H & 90"H cabinets contain (1) upper shelf, 96"H contains (2) upper shelves





### MODEL#: ALL DOUBLE DOOR WALL CABINETS W/SHELVES

# Wall Cabinet With Shelves



\*42"H cabinet contains (3) total shelves









Step 4













MODEL#: W3012, W3015, W3018, W3021, W3612, W3615, W3618, W3621

# Two-door Wall Cabinet





Step 2









#### MODEL#: DOC3084, DOC3090, DOC3096

# Tall Double Oven Cabinet



\*84"H & 90"H cabinets contain (1) upper shelf, 96"H contains (2) upper shelves









\*84"H & 90"H cabinets contain (1) upper shelf, 96"H contains (2) upper shelves