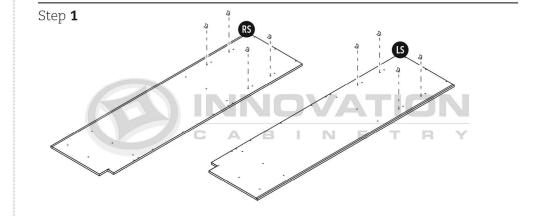

All Wood Box

**Parts** 







#### **Box Assembly**



#### Drawer Clip Attachment



#### Placement on Extended Rails



MODEL#: PC2484, PC2490, PC2496, PC3084, PC3090, PC3096

### Double-door Pantry Cabinet



\*84"H & 90"H cabinets contain (1) upper shelf, 96"H contains (2) upper shelves





\*84"H & 90"H cabinets contain (1) upper shelf, 96"H contains (2) upper shelves





### MODEL#: ALL DOUBLE DOOR WALL CABINETS W/SHELVES

# Wall Cabinet With Shelves



\*42"H cabinet contains (3) total shelves









Step 4













MODEL#: W3012, W3015, W3018, W3021, W3612, W3615, W3618, W3621

# Two-door Wall Cabinet





Step 2









#### MODEL#: DOC3084, DOC3090, DOC3096

# Tall Double Oven Cabinet



\*84"H & 90"H cabinets contain (1) upper shelf, 96"H contains (2) upper shelves









\*84"H & 90"H cabinets contain (1) upper shelf, 96"H contains (2) upper shelves







## Drawer Base Cabinet

with Deluxe All Wood Box











Step 2



Step 3







MODEL#: DB12-3, DB15-3, DB18-3, DB21-3, DB24-3, DB27-3, DB30-3, DB33-3, DB36-3

# Drawer Base Cabinet with Luxury Metal Box



















MODEL#: DB12-3, DB15-3, DB18-3, DB21-3, DB24-3, DB27-3, DB30-3, DB33-3, DB36-3

## Drawer Base Cabinet











Step 2



Step 3



Step 4







FSB33

FSB36

# Farm Sink Base













Step 3



















#### MODEL#: B01

# Luxury Metal Box







P



#### MODEL#: B01

# Luxury Metal Box







# **Box Assembly** Step **1** Step 2 Step 3 K \*See 'Drawer Front' Step 4



#### **Box Placement on Extended Rails**





#### MODEL#: PC1884, PC1890, PC1896

# Singl