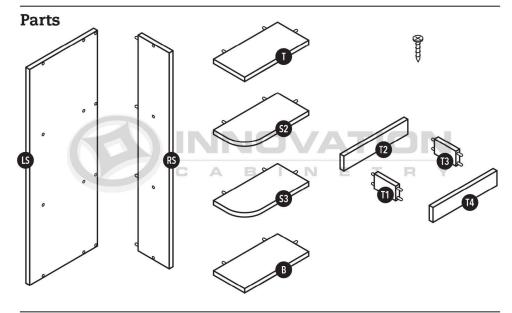

#### MODEL#: WOES1230, WOES1236, WOES1242

# Wall Open End Shelf

**Parts** 

\*30"H & 36"H cabinets contain (2) shelves, 42"H contains (3) shelves

MODEL#: WRC3015, WRC3018, WRC3618