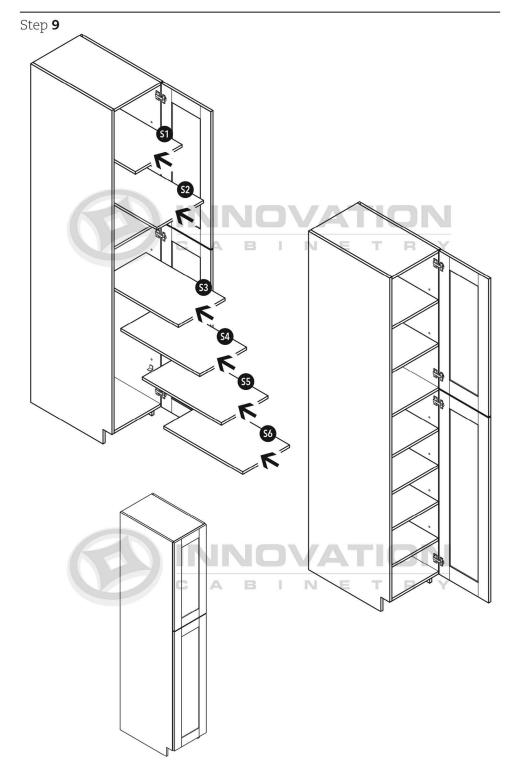

### Double-door Pantry Cabinet

\*84"H & 90"H cabinets contain (1) upper shelf, 96"H contains (2) upper shelves

\*84"H & 90"H cabinets contain (1) upper shelf, 96"H contains (2) upper shelves

# Single-door Pantry Cabinet

\*84"H & 90"H cabinets contain (1) upper shelf, 96"H contains (2) upper shelves

\*84"H & 90"H cabinets contain (1) upper shelf, 96"H contains (2) upper shelves

# Tall Double Oven Cabinet

\*84"H & 90"H cabinets contain (1) upper shelf, 96"H contains (2) upper shelves

\*84"H & 90"H cabinets contain (1) upper shelf, 96"H contains (2) upper shelves