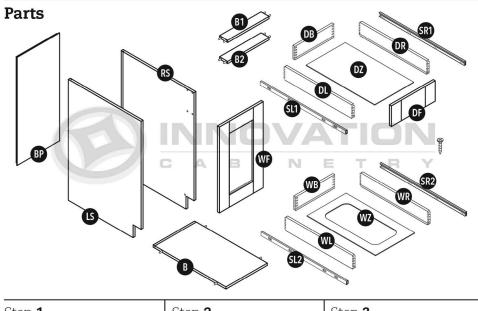

6





Step 8 CLICK-- CLICK-



MODEL#: B24, B27, B30, B33, B36, B39, B42

## Base Cabinet with Deluxe All Wood Box











MODEL#: B24, B27, B30, B33, B36, B39, B42



























Step 7





#### MODEL#: B09, B12, B15, B18, B21













#### MODEL#: BDC36

### Base Diagonal Corner Cabinet







Step **11** 





+ = finish nail



#### MODEL#: BEA12L, BEA12R

### Base End Angle Cabinet

















MODEL#: BLS33-36

### Base Lazy Susan Cabinet Assembly













#### MODEL#: BOES12R, BOES12L

### Base Open End Shelf





MODEL#: SB24, SB27, SB30, SB33, SB36, SB39, SB42

### Sink Base Cabinet













### Base Spice Rack

















1-888-206-1088 innovationcabinetry.com info@innovationcabinetry.com

#### MODEL#: BWBK18

#### Base Waste Basket Cabinet













### Deluxe All Wood Box

**Parts** 







#### **Box Assembly**



#### Drawer Clip Attachment



#### Placement on Extended Rails



MODEL#: PC2484, PC2490, PC2496, PC3084, PC3090, PC3096

### Double-door Pantry Cabinet



\*84"H & 90"H cabinets contain (1) upper shelf, 96"H contains (2) upper shelves





\*84"H & 90"H cabinets contain (1) upper shelf, 96"H contains (2) upper shelves





### MODEL#: ALL DOUBLE DOOR WALL CABINETS W/SHELVES

# Wall Cabinet With Shelves



\*42"H cabinet contains (3) total shelves









Step 4













MODEL#: W3012, W3015, W3018, W3021, W3612, W3615, W3618, W3621

# Two-door Wall Cabinet





Step 2









#### MODEL#: DOC3084, DOC3090, DOC3096

# Tall Double Oven Cabinet



\*84"H & 90"H cabinets contain (1) upper shelf, 96"H contai