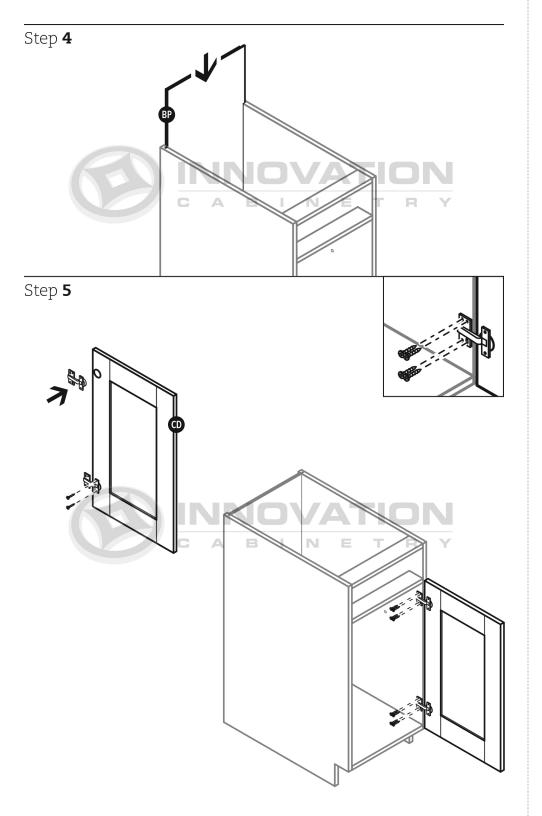

## Drawer Base Cabinet

with Deluxe All Wood Box

Step 2

Step 3

MODEL#: DB12-3, DB15-3, DB18-3, DB21-3, DB24-3, DB27-3, DB30-3, DB33-3, DB36-3

## Drawer Base Cabinet

Step 2

Step 3

Step 4

FSB33

FSB36