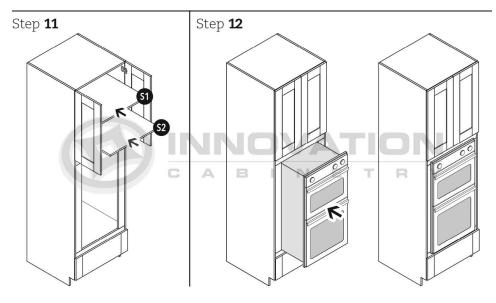

# Tall Double Oven Cabinet

\*84"H & 90"H cabinets contain (1) upper shelf, 96"H contains (2) upper shelves

\*84"H & 90"H cabinets contain (1) upper shelf, 96"H contains (2) upper shelves

#### MODEL#: DOC3084, DOC3090, DOC3096