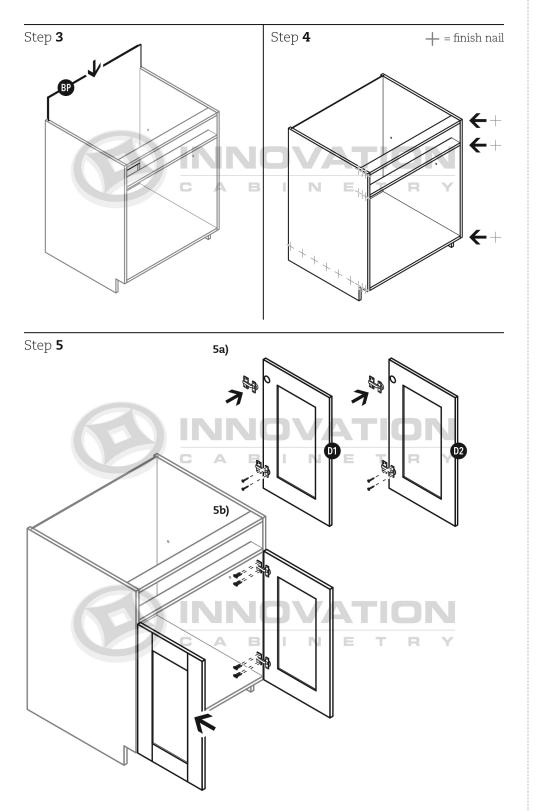

## Base Cabinet with Deluxe All Wood Box

Step 6

#### MODEL#: B09, B12, B15, B18, B21

Step 6

Step 8 CLICK-- CLICK-

MODEL#: B24, B27, B30, B33, B36, B39, B42

#### MODEL#: B09, B12, B15, B18, B21