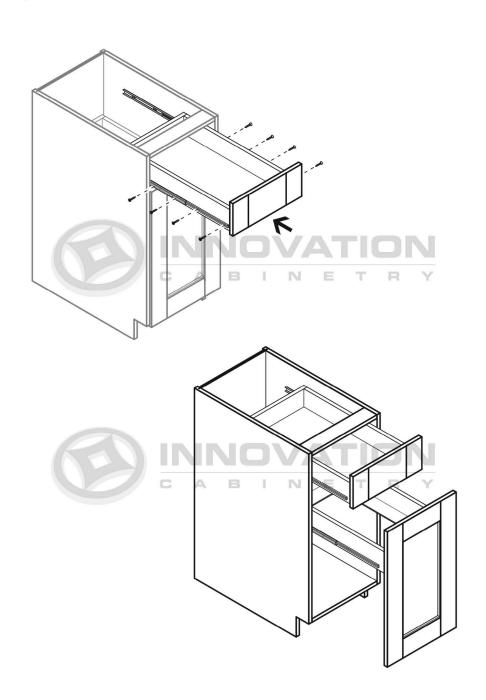

## Drawer Base Cabinet

with Deluxe All Wood Box

Step 2

Step 3

MODEL#: DB12-3, DB15-3, DB18-3, DB21-3, DB24-3, DB27-3, DB30-3, DB33-3, DB36-3

## Drawer Base Cabinet

Step 2

Step 3

Step 4

FSB33

FSB36