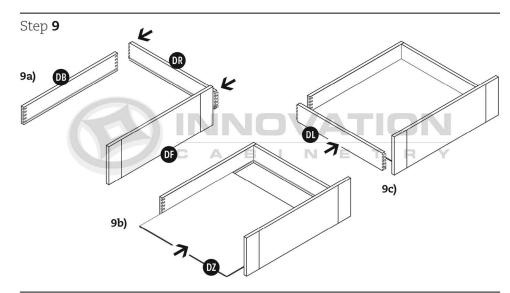

ll Wood Box

**Parts** 







#### **Box Assembly**



#### Drawer Clip Attachment



#### Placement on Extended Rails



MODEL#: PC2484, PC2490, PC2496, PC3084, PC3090, PC3096

### Double-door Pantry Cabinet



\*84"H & 90"H cabinets contain (1) upper shelf, 96"H contains (2) upper shelves





\*84"H & 90"H cabinets contain (1) upper shelf, 96"H contains (2) upper shelves





### MODEL#: ALL DOUBLE DOOR WALL CABINETS W/SHELVES

# Wall Cabinet With Shelves



\*42"H cabinet contains (3) total shelves









Step 4













MODEL#: W3012, W3015, W3018, W3021, W3612, W3615, W3618, W3621

# Two-door Wall Cabinet





Step 2









#### MODEL#: DOC3084, DOC3090, DOC3096

# Tall Double Oven Cabinet



\*84"H & 90"H cabinets contain (1) upper shelf, 96"H contains (2) upper shelves









\*84"H & 90"H cabinets contain (1) upper shelf, 96"H contains (2) upper shelves







## Drawer Base Cabinet

with Deluxe All Wood Box











Step 2



Step 3







MODEL#: DB12-3, DB15-3, DB18-3, DB21-3, DB24-3, DB27-3, DB30-3, DB33-3, DB36-3

# Drawer Base Cabinet with Luxury Metal Box



















MODEL#: DB12-3, DB15-3, DB18-3, DB21-3, DB24-3, DB27-3, DB30-3, DB33-3, DB36-3

## Drawer Base Cabinet











Step 2



Step 3



Step 4







FSB33

FSB36

# Farm Sink Base













Step 3



















#### MODEL#: B01

# Luxury Metal Box







P



#### MODEL#: B01

# Luxury Metal Box







# **Box Assembly** Step **1** Step 2 Step 3 K \*See 'Drawer Front' Step 4



#### **Box Placement on Extended Rails**





#### MODEL#: PC1884, PC1890, PC1896

# Single-