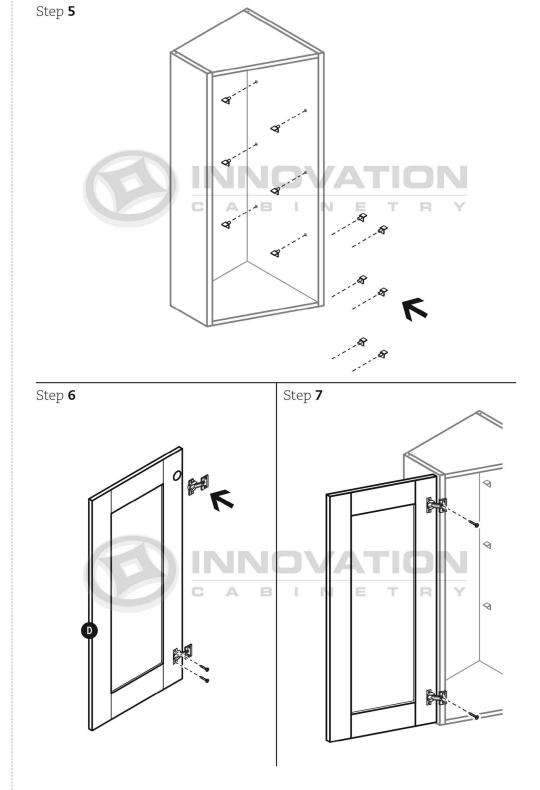

# Wall Diagonal Corner Cabinet

MODEL#: WEA1230, WEA1236, WEA1242

# Wall End Angle Cabinet

\*30"H & 36"H cabinets contain (2) shelves, 42"H contains (3) shelves

\*30"H & 36"H cabinets contain (2) shelves, 42"H contains (3) shelves