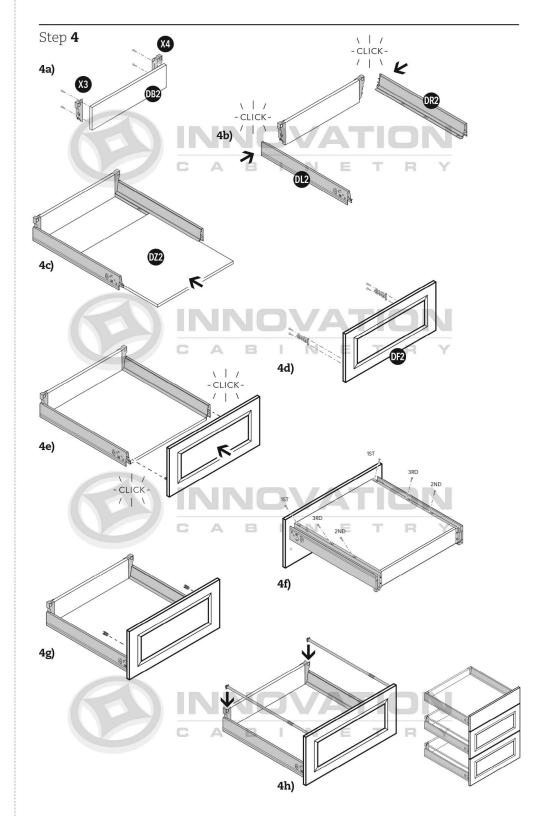

# **Box Assembly** Step **1** Step 2 Step 3 K \*See 'Drawer Front' Step 4

#### **Box Placement on Extended Rails**