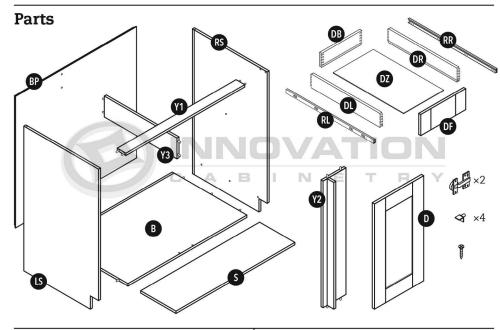

#### **Assembly Information**

This cabinet line is assembled with brad nails, a nail gun is required for assembly.



See our website for additional information and assembly videos.

If you have any questions or need more information, contact the manufacturer at 888-206-1088 or 888-290-9770.



MODEL#: BBC39, BBC42, BBC45

### Base Blind Cabinet

with Deluxe All Wood Box









MODEL#: BBC39, BBC42, BBC45

### Base Blind Cabinet















#### MODEL#: B09, B12, B15, B18, B21

## Base Cabinet with Deluxe All Wood Box









Step 6



#### MODEL#: B09, B12, B15, B18, B21









Step 6





Step 8 CLICK-- CLICK-



MODEL#: B24, B27, B30, B33, B36, B39, B42

## Base Cabinet with Deluxe All Wood Box











MODEL#: B24, B27, B30, B33, B36, B39, B42



























Step 7





#### MODEL#: B09, B12, B15, B18, B21













#### MODEL#: BDC36

### Base Diagonal Corner Cabinet







Step **11** 





+ = finish nail



#### MODEL#: BEA12L, BEA12R

### Base End Angle Cabinet

















MODEL#: BLS33-36

### Base Lazy Susan Cabinet Assembly













#### MODEL#: BOES12R, BOES12L

### Base Open End Shelf





MODEL#: SB24, SB27, SB30, SB33, SB36, SB39, SB42

### Sink Base Cabinet