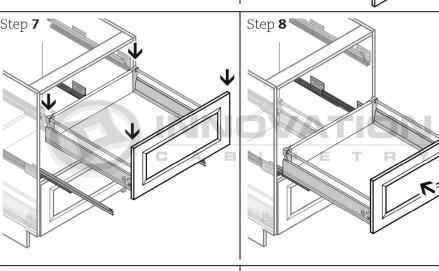

#### MODEL#: B09, B12, B15, B18, B21

Step 6

Step 8 CLICK-- CLICK-

MODEL#: B24, B27, B30, B33, B36, B39, B42

## Base Cabinet with Deluxe All Wood Box

MODEL#: B24, B27, B30, B33, B36, B39, B42

Step 7

# Step 8