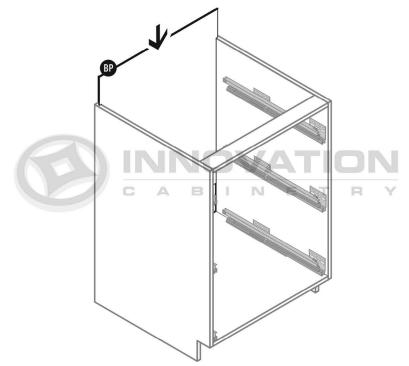

#### **Box Assembly**

#### Drawer Clip Attachment

#### Placement on Extended Rails

MODEL#: PC2484, PC2490, PC2496, PC3084, PC3090, PC3096