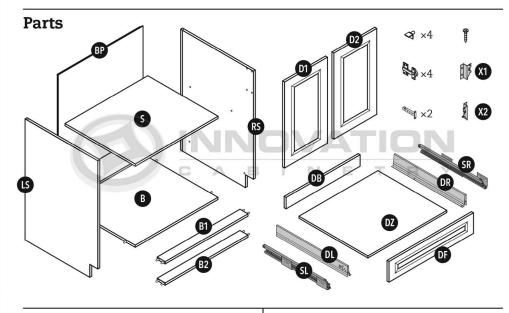

#### **Assembly Information**

This cabinet line is assembled with brad nails, a nail gun is required for assembly.



See our website for additional information and assembly videos.

If you have any questions or need more information, contact the manufacturer at 888-206-1088 or 888-290-9770.



MODEL#: BBC39, BBC42, BBC45

### Base Blind Cabinet

with Deluxe All Wood Box









MODEL#: BBC39, BBC42, BBC45

### Base Blind Cabinet















#### MODEL#: B09, B12, B15, B18, B21

## Base Cabinet with Deluxe All Wood Box









Step 6



#### MODEL#: B09, B12, B15, B18, B21









Step 6





Step 8 CLICK-- CLICK-



MODEL#: B24, B27, B30, B33, B36, B39, B42

## Base Cabinet with Deluxe All Wood Box











MODEL#: B24, B27, B30, B33, B36, B39, B42



























Step 7





#### MODEL#: B09, B12, B15, B18, B21













#### MODEL#: BDC36

### Base Diagonal Corner Cabinet







Step **11** 





+ = finish nail



#### MODEL#: BEA12L, BEA12R

### Base End Angle Cabinet

















MODEL#: BLS33-36

### Base Lazy Susan Cabinet Assembly













#### MODEL#: BOES12R, BOES12L

### Base Open End Shelf





MODEL#: SB24, SB27, SB30, SB33, SB36, SB39, SB42

### Sink Base Cabinet













### Base Spice Rack

















1-888-206-1088 innovationcabinetry.com info@innovationcabinetry.com

#### MODEL#: BWBK18

#### Base Waste Basket Cabinet













### Deluxe All Wood Box

**Parts** 







#### **Box Assembly**



#### Drawer Clip Attachment



#### Placement on Extended Rails



MODEL#: PC2484, PC2490,