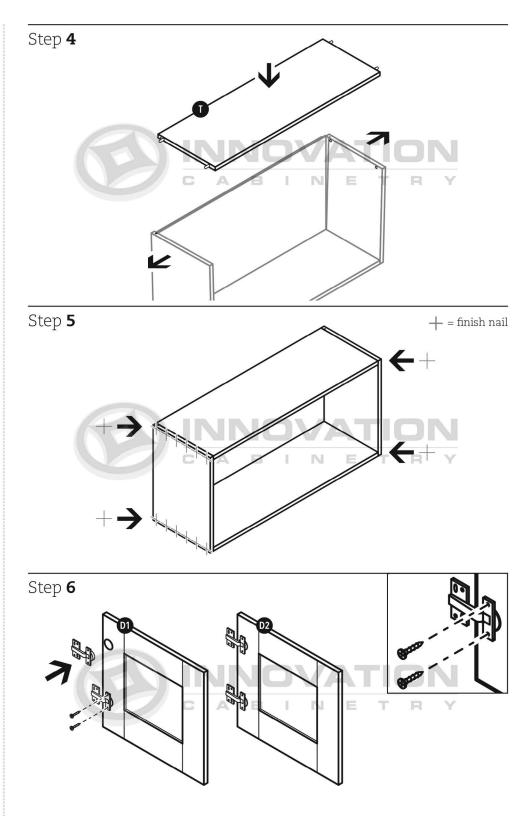

### Base Blind Cabinet

with Deluxe All Wood Box

MODEL#: BBC39, BBC42, BBC45

### Base Blind Cabinet