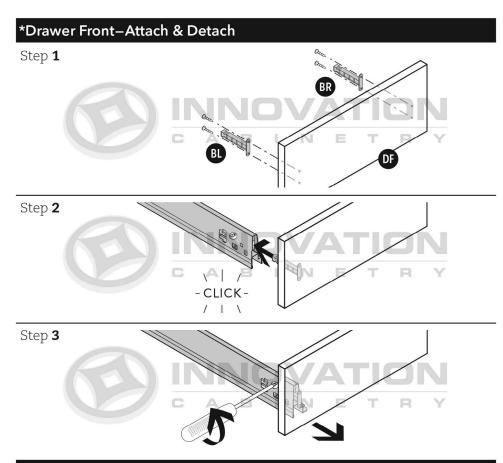

Cabinet



\*84"H & 90"H cabinets contain (1) upper shelf, 96"H contains (2) upper shelves









\*84"H & 90"H cabinets contain (1) upper shelf, 96"H contains (2) upper shelves







## Drawer Base Cabinet

with Deluxe All Wood Box











Step 2



Step 3







MODEL#: DB12-3, DB15-3, DB18-3, DB21-3, DB24-3, DB27-3, DB30-3, DB33-3, DB36-3

# Drawer Base Cabinet with Luxury Metal Box



















MODEL#: DB12-3, DB15-3, DB18-3, DB21-3, DB24-3, DB27-3, DB30-3, DB33-3, DB36-3

## Drawer Base Cabinet











Step 2



Step 3



Step 4







FSB33

FSB36

# Farm Sink Base













Step 3



















#### MODEL#: B01

# Luxury Metal Box







P



#### MODEL#: B01

# Luxury Metal Box







# **Box Assembly** Step **1** Step 2 Step 3 K \*See 'Drawer Front' Step 4



#### **Box Placement on Extended Rails**





#### MODEL#: PC1884, PC1890, PC1896

# Single-door Pantry Cabinet



\*84"H & 90"H cabinets contain (1) upper shelf, 96"H contains (2) upper shelves





\*84"H & 90"H cabinets contain (1) upper shelf, 96"H contains (2) upper shelves





# Step 8



#### MODEL#: ALL SINGLE DOOR WALL CABINETS W/ SHELVES

# Single-door Wall Cabinet With Shelves















Step **10** 



MODEL#: WDC2430, WDC2436, WDC2442, WDC2436-15, WDC2442-15

# Wall Diagonal Corner Cabinet















MODEL#: WEA1230, WEA1236, WEA1242

# Wall End Angle Cabinet







\*30"H & 36"H cabinets contain (2) shelves, 42"H contains (3) shelves











\*30"H & 36"H cabinets contain (2) shelves, 42"H contains (3) shelves



#### MODEL#: WOES1230, WOES1236, WOES1242

# Wall