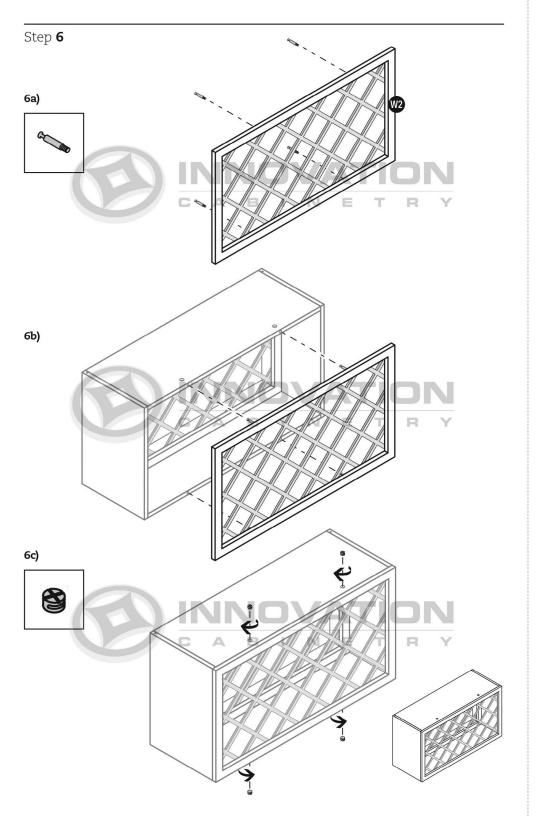

96"H contains (2) upper shelves





\*84"H & 90"H cabinets contain (1) upper shelf, 96"H contains (2) upper shelves





# Step 8



#### MODEL#: ALL SINGLE DOOR WALL CABINETS W/ SHELVES

# Single-door Wall Cabinet With Shelves















Step **10** 



MODEL#: WDC2430, WDC2436, WDC2442, WDC2436-15, WDC2442-15

# Wall Diagonal Corner Cabinet















MODEL#: WEA1230, WEA1236, WEA1242

# Wall End Angle Cabinet







\*30"H & 36"H cabinets contain (2) shelves, 42"H contains (3) shelves











\*30"H & 36"H cabinets contain (2) shelves, 42"H contains (3) shelves



#### MODEL#: WOES1230, WOES1236, WOES1242

# Wall Open End Shelf

**Parts** 



\*30"H & 36"H cabinets contain (2) shelves, 42"H contains (3) shelves



MODEL#: WRC3015, WRC3018, WRC3618

# Wine Rack Cabinet







Step 2



Step 3





Step **5**