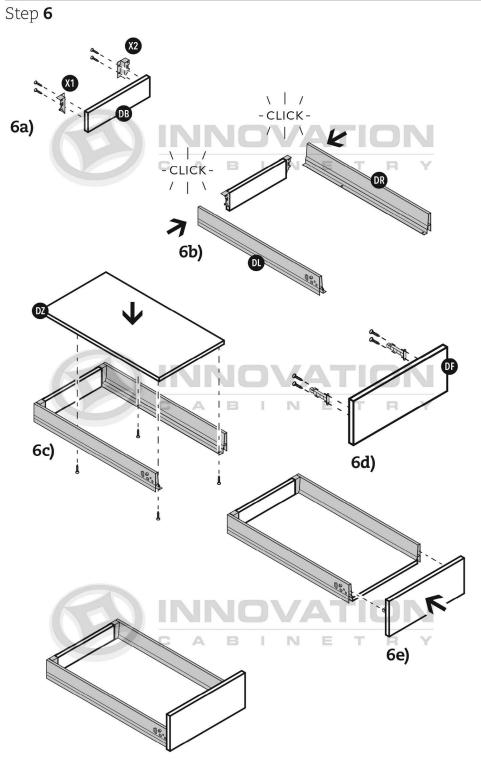

## Base Cabinet with Deluxe All Wood Box

Step 6

#### MODEL#: B09, B12, B15, B18, B21

Step 6

Step 8 CLICK-- CLICK-

MODEL#: B24, B27, B30, B33, B36, B39, B42