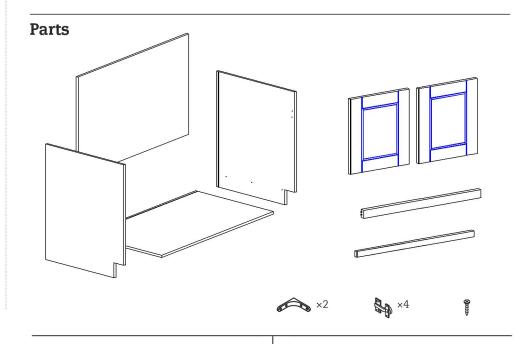

shelves









Step 4













MODEL#: W3012, W3015, W3018, W3021, W3612, W3615, W3618, W3621

# Two-door Wall Cabinet





Step 2









#### MODEL#: DOC3084, DOC3090, DOC3096

# Tall Double Oven Cabinet



\*84"H & 90"H cabinets contain (1) upper shelf, 96"H contains (2) upper shelves









\*84"H & 90"H cabinets contain (1) upper shelf, 96"H contains (2) upper shelves







## Drawer Base Cabinet

with Deluxe All Wood Box











Step 2



Step 3







MODEL#: DB12-3, DB15-3, DB18-3, DB21-3, DB24-3, DB27-3, DB30-3, DB33-3, DB36-3

# Drawer Base Cabinet with Luxury Metal Box



















MODEL#: DB12-3, DB15-3, DB18-3, DB21-3, DB24-3, DB27-3, DB30-3, DB33-3, DB36-3

## Drawer Base Cabinet











Step 2



Step 3



Step 4







FSB33

FSB36

# Farm Sink Base













Step 3



















#### MODEL#: B01

# Luxury Metal Box







P



#### MODEL#: B01

# Luxury Metal Box







# **Box Assembly** Step **1** Step 2 Step 3 K \*See 'Drawer Front' Step 4



#### **Box Placement on Extended Rails**





#### MODEL#: PC1884, PC1890, PC1896

# Single-door Pantry Cabinet



\*84"H & 90"H cabinets contain (1) upper shelf, 96"H contains (2) upper shelves





\*84"H & 90"H cabinets contain (1) upper shelf, 96"H contains (2) upper shelves





# Step 8



#### MODEL#: ALL SINGLE DOOR WALL CABINETS W/ SHELVES

# Single-door Wall Cabinet With Shelves















Step **10** 



MODEL#: WDC2430, WDC2436, WDC2442, WDC2436-15, WDC2442-15

# Wall Diagonal Corner Cabinet















MODEL#: WEA1230, WEA1236, WEA1242

# Wall End Angle Cabinet