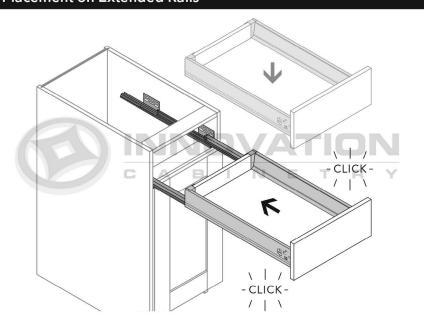

#### Placement on Extended Rails

MODEL#: PC2484, PC2490, PC2496, PC3084, PC3090, PC3096

#### **Box Placement on Extended Rails**