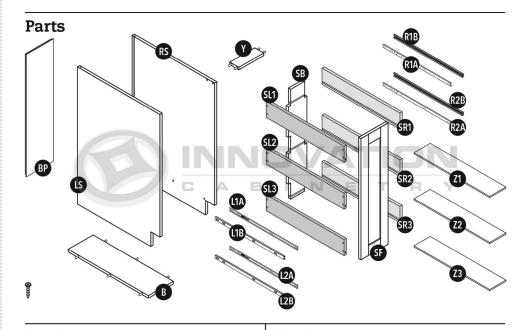

: B09, B12, B15, B18, B21

## Base Cabinet with Deluxe All Wood Box









Step 6



#### MODEL#: B09, B12, B15, B18, B21









Step 6





Step 8 CLICK-- CLICK-



MODEL#: B24, B27, B30, B33, B36, B39, B42

## Base Cabinet with Deluxe All Wood Box











MODEL#: B24, B27, B30, B33, B36, B39, B42



























Step 7





#### MODEL#: B09, B12, B15, B18, B21













#### MODEL#: BDC36

### Base Diagonal Corner Cabinet







Step **11** 





+ = finish nail



#### MODEL#: BEA12L, BEA12R

### Base End Angle Cabinet

















MODEL#: BLS33-36

### Base Lazy Susan Cabinet Assembly













#### MODEL#: BOES12R, BOES12L

### Base Open End Shelf





MODEL#: SB24, SB27, SB30, SB33, SB36, SB39, SB42

### Sink Base Cabinet













### Base Spice Rack

















1-888-206-1088 innovationcabinetry.com info@innovationcabinetry.com

#### MODEL#: BWBK18

#### Base Waste Basket Cabinet













### Deluxe All Wood Box

**Parts** 







#### **Box Assembly**



#### Drawer Clip Attachment



#### Placement on Extended Rails



MODEL#: PC2484, PC2490, PC2496, PC3084, PC3090, PC3096

### Double-door Pantry Cabinet



\*84"H & 90"H cabinets contain (1) upper shelf, 96"H contains (2) upper shelves





\*84"H & 90"H cabinets contain (1) upper shelf, 96"H contains (2) upper shelves





### MODEL#: ALL DOUBLE DOOR WALL CABINETS W/SHELVES

# Wall Cabinet With Shelves



\*42"H cabinet contains (3) total shelves









Step 4













MODEL#: W3012, W3015, W3018, W3021, W3612, W3615, W3618, W3621

# Two-door Wall Cabinet





Step 2