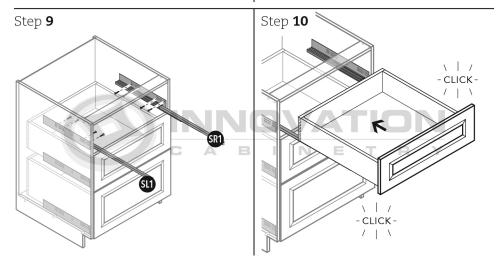

## Drawer Base Cabinet

with Deluxe All Wood Box

Step 2

Step 3

MODEL#: DB12-3, DB15-3, DB18-3, DB21-3, DB24-3, DB27-3, DB30-3, DB33-3, DB36-3

## Drawer Base Cabinet

Step 2

Step 3

Step 4

FSB33

FSB36