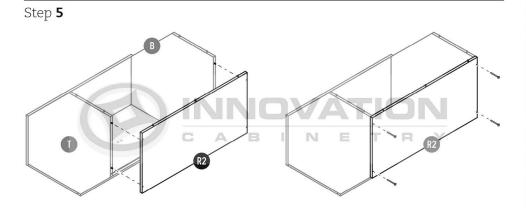

### Base Blind Cabinet

with Deluxe All Wood Box

MODEL#: BBC39, BBC42, BBC45

### Base Blind Cabinet

#### MODEL#: B09, B12, B15, B18, B21