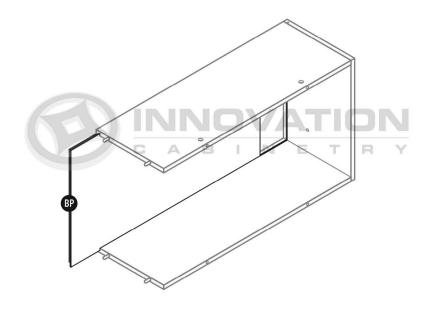

ains (2) upper shelves





\*84"H & 90"H cabinets contain (1) upper shelf, 96"H contains (2) upper shelves





# Step 8



#### MODEL#: ALL SINGLE DOOR WALL CABINETS W/ SHELVES

# Single-door Wall Cabinet With Shelves















Step **10** 



MODEL#: WDC2430, WDC2436, WDC2442, WDC2436-15, WDC2442-15

# Wall Diagonal Corner Cabinet















MODEL#: WEA1230, WEA1236, WEA1242

# Wall End Angle Cabinet







\*30"H & 36"H cabinets contain (2) shelves, 42"H contains (3) shelves











\*30"H & 36"H cabinets contain (2) shelves, 42"H contains (3) shelves



#### MODEL#: WOES1230, WOES1236, WOES1242

# Wall Open End Shelf

**Parts** 



\*30"H & 36"H cabinets contain (2) shelves, 42"H contains (3) shelves



MODEL#: WRC3015, WRC3018, WRC3618

# Wine Rack Cabinet







Step 2



Step 3





Step **5**