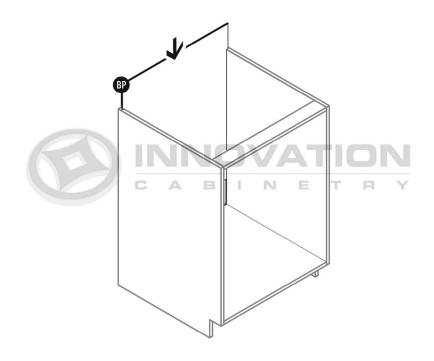

## Base Cabinet with Deluxe All Wood Box

Step 6

#### MODEL#: B09, B12, B15, B18, B21

Step 6

Step 8 CLICK-- CLICK-

MODEL#: B24, B27, B30, B33, B36, B39, B42

#### MODEL#: B09, B12, B15, B18, B21