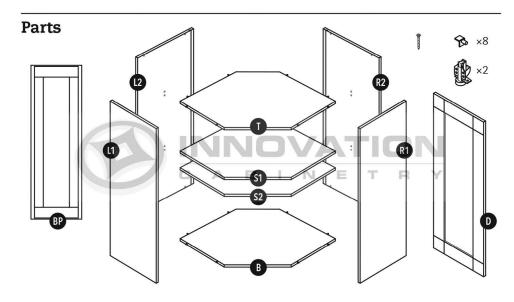

# Wall Diagonal Corner Cabinet

MODEL#: WEA1230, WEA1236, WEA1242

# Wall End Angle Cabinet

\*30"H & 36"H cabinets contain (2) shelves, 42"H contains (3) shelves

\*30"H & 36"H cabinets contain (2) shelves, 42"H contains (3) shelves

# Wall Open End Shelf

**Parts** 

\*30"H & 36"H cabinets contain (2) shelves, 42"H contains (3) shelves

MODEL#: WRC3015, WRC3018, WRC3618