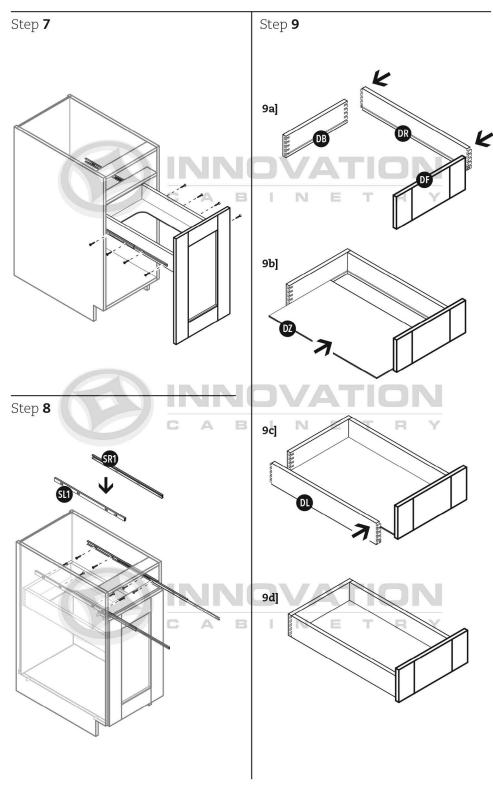

## Base Cabinet with Deluxe All Wood Box

MODEL#: B24, B27, B30, B33, B36, B39, B42

Step 7

#### MODEL#: B09, B12, B15, B18, B21