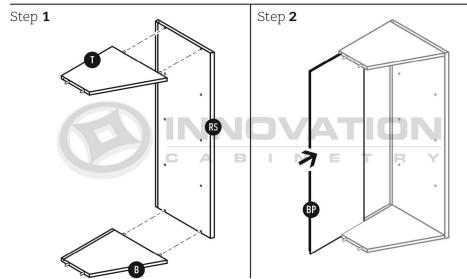

# Wall End Angle Cabinet

\*30"H & 36"H cabinets contain (2) shelves, 42"H contains (3) shelves

\*30"H & 36"H cabinets contain (2) shelves, 42"H contains (3) shelves