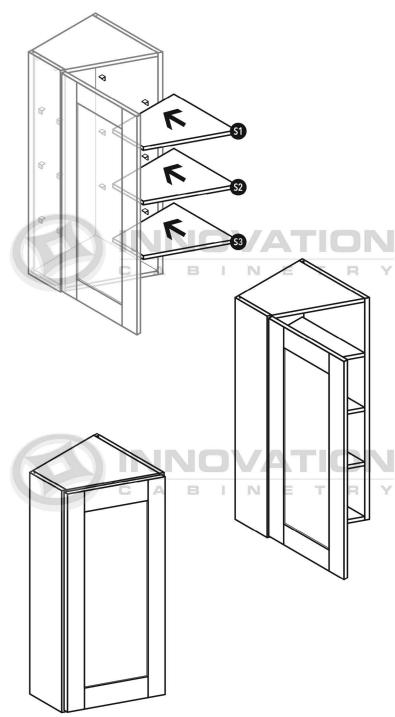

# Wall Diagonal Corner Cabinet

MODEL#: WEA1230, WEA1236, WEA1242

# Wall End Angle Cabinet

\*30"H & 36"H cabinets contain (2) shelves, 42"H contains (3) shelves

\*30"H & 36"H cabinets contain (2) shelves, 42"H contains (3) shelves