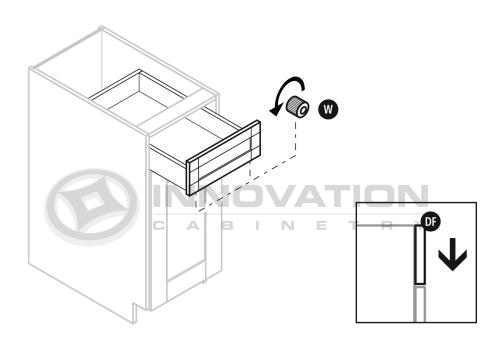

#### Drawer Clip Attachment

#### Placement on Extended Rails

MODEL#: PC2484, PC2490, PC2496, PC3084, PC3090, PC3096