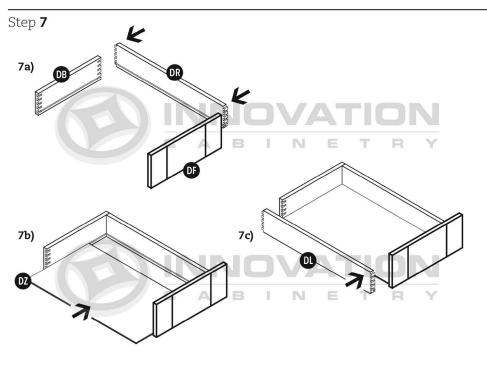

## Base Cabinet with Deluxe All Wood Box

MODEL#: B24, B27, B30, B33, B36, B39, B42

Step 7