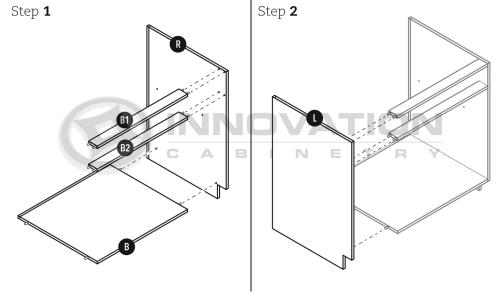

## Base Cabinet with Deluxe All Wood Box

Step 6

#### MODEL#: B09, B12, B15, B18, B21

Step 6

Step 8 CLICK-- CLICK-

MODEL#: B24, B27, B30, B33, B36, B39, B42

#### MODEL#: B09, B12, B15, B18, B21