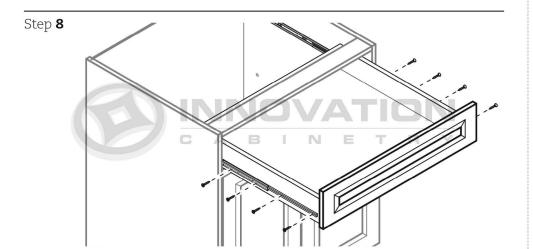

#### MODEL#: B09, B12, B15, B18, B21

Step 6

Step 8 CLICK-- CLICK-

MODEL#: B24, B27, B30, B33, B36, B39, B42

## Base Cabinet with Deluxe All Wood Box

MODEL#: B24, B27, B30, B33, B36, B39, B42

Step 7