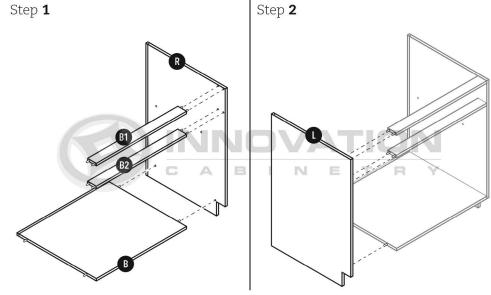

## Drawer Base Cabinet

with Deluxe All Wood Box

Step 2

Step 3

MODEL#: DB12-3, DB15-3, DB18-3, DB21-3, DB24-3, DB27-3, DB30-3, DB33-3, DB36-3

## Drawer Base Cabinet

Step 2

Step 3

Step 4

FSB33

FSB36