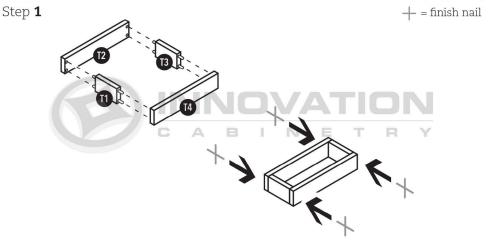

#### MODEL#: WOES1230, WOES1236, WOES1242

# Wall Open End Shelf

**Parts** 

\*30"H & 36"H cabinets contain (2) shelves, 42"H contains (3) shelves

MODEL#: WRC3015, WRC3018, WRC3618