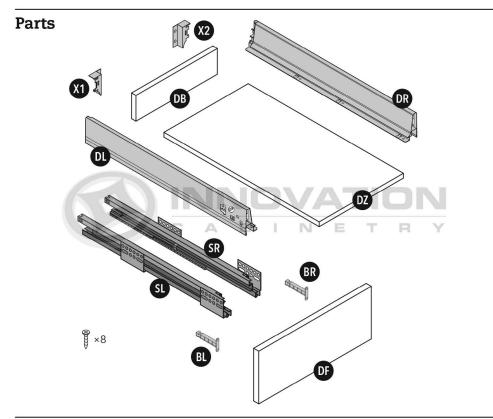

612, W3615, W3618, W3621

# Two-door Wall Cabinet





Step 2









#### MODEL#: DOC3084, DOC3090, DOC3096

# Tall Double Oven Cabinet



\*84"H & 90"H cabinets contain (1) upper shelf, 96"H contains (2) upper shelves









\*84"H & 90"H cabinets contain (1) upper shelf, 96"H contains (2) upper shelves







## Drawer Base Cabinet

with Deluxe All Wood Box











Step 2



Step 3







MODEL#: DB12-3, DB15-3, DB18-3, DB21-3, DB24-3, DB27-3, DB30-3, DB33-3, DB36-3

# Drawer Base Cabinet with Luxury Metal Box



















MODEL#: DB12-3, DB15-3, DB18-3, DB21-3, DB24-3, DB27-3, DB30-3, DB33-3, DB36-3

## Drawer Base Cabinet











Step 2



Step 3



Step 4







FSB33

FSB36

# Farm Sink Base













Step 3



















#### MODEL#: B01

# Luxury Metal Box







P



#### MODEL#: B01

# Luxury Metal Box







# **Box Assembly** Step **1** Step 2 Step 3 K \*See 'Drawer Front' Step 4



#### **Box Placement on Extended Rails**





#### MODEL#: PC1884, PC1890, PC1896

# Single-door Pantry Cabinet



\*84"H & 90"H cabinets contain (1) upper shelf, 96"H contains (2) upper shelves





\*84"H & 90"H cabinets contain (1) upper shelf, 96"H contains (2) upper shelves





# Step 8



#### MODEL#: ALL SINGLE DOOR WALL CABINETS W/ SHELVES

# Single-door Wall Cabinet With Shelves















Step **10** 



MODEL#: WDC2430, WDC2436, WDC2442, WDC2436-15, WDC2442-15

# Wall Diagonal Corner Cabinet















MODEL#: WEA1230, WEA1236, WEA1242

# Wall End Angle Cabinet







\*30"H & 36"H cabinets contain (2) shelves, 42"H contains (3) shelves