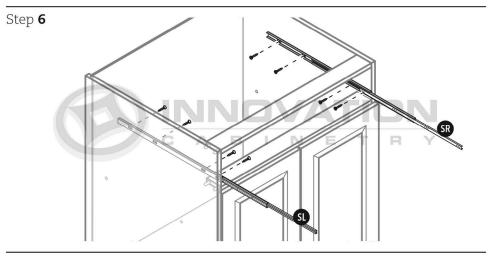

## Base Cabinet with Deluxe All Wood Box

Step 6

#### MODEL#: B09, B12, B15, B18, B21

Step 6

Step 8 CLICK-- CLICK-

MODEL#: B24, B27, B30, B33, B36, B39, B42