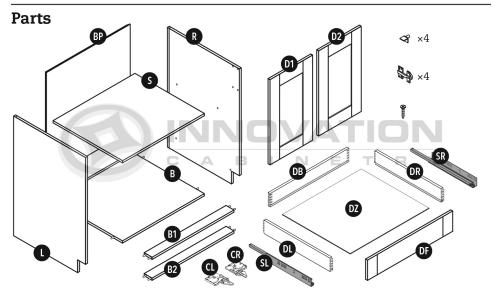

#### **Assembly Information**

This cabinet line is assembled with brad nails, a nail gun is required for assembly.



See our website for additional information and assembly videos.

If you have any questions or need more information, contact the manufacturer at 888-206-1088 or 888-290-9770.



MODEL#: BBC39, BBC42, BBC45

### Base Blind Cabinet

with Deluxe All Wood Box









MODEL#: BBC39, BBC42, BBC45

### Base Blind Cabinet















#### MODEL#: B09, B12, B15, B18, B21

## Base Cabinet with Deluxe All Wood Box









Step 6



#### MODEL#: B09, B12, B15, B18, B21









Step 6





Step 8 CLICK-- CLICK-



MODEL#: B24, B27, B30, B33, B36, B39, B42

## Base Cabinet with Deluxe All Wood Box











MODEL#: B24, B27, B30, B33, B36, B39, B42



























Step 7





#### MODEL#: B09, B12, B15, B18, B21













#### MODEL#: BDC36

### Base Diagonal Corner Cabinet







Step **11** 





+ = finish nail



#### MODEL#: BEA12L, BEA12R

### Base End Angle Cabinet

















MODEL#: BLS33-36

### Base Lazy Susan Cabinet Assembly













#### MODEL#: BOES12R, BOES12L

### Base Open End Shelf





MODEL#: SB24, SB27, SB30, SB33, SB36, SB39, SB42

### Sink Base Cabinet













### Base Spice Rack

















1-888-206-1088 innovationcabinetry.com info@innovationcabinetry.com

#### MODEL#: BWBK18

#### Base Waste Basket Cabinet













### Deluxe All Wood Box

**Parts** 







#### **Box Assembly**



#### Drawer Clip Attachment



#### P