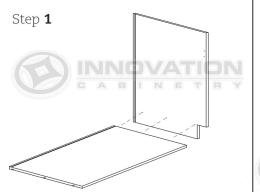

helves









Step 4













MODEL#: W3012, W3015, W3018, W3021, W3612, W3615, W3618, W3621

# Two-door Wall Cabinet





Step 2









#### MODEL#: DOC3084, DOC3090, DOC3096

# Tall Double Oven Cabinet



\*84"H & 90"H cabinets contain (1) upper shelf, 96"H contains (2) upper shelves









\*84"H & 90"H cabinets contain (1) upper shelf, 96"H contains (2) upper shelves







## Drawer Base Cabinet

with Deluxe All Wood Box











Step 2



Step 3







MODEL#: DB12-3, DB15-3, DB18-3, DB21-3, DB24-3, DB27-3, DB30-3, DB33-3, DB36-3

# Drawer Base Cabinet with Luxury Metal Box



















MODEL#: DB12-3, DB15-3, DB18-3, DB21-3, DB24-3, DB27-3, DB30-3, DB33-3, DB36-3

## Drawer Base Cabinet











Step 2



Step 3



Step 4







FSB33

FSB36

# Farm Sink Base













Step 3



















#### MODEL#: B01

# Luxury Metal Box







P



#### MODEL#: B01

# Luxury Metal Box







# **Box Assembly** Step **1** Step 2 Step 3 K \*See 'Drawer Front' Step 4



#### **Box Placement on Extended Rails**





#### MODEL#: PC1884, PC1890, PC1896

# Single-door Pantry Cabinet



\*84"H & 90"H cabinets contain (1) upper shelf, 96"H contains (2) upper shelves





\*84"H & 90"H cabinets contain (1) upper shelf, 96"H contains (2) upper shelves





# Step 8



#### MODEL#: ALL SINGLE DOOR WALL CABINETS W/ SHELVES

# Single-door Wall Cabinet With Shelves















Step **10** 



MODEL#: WDC2430, WDC2436, WDC2442, WDC2436-15, WDC2442-15

# Wall Diagonal Corner Cabinet















MODEL#: WEA1230, WEA1236, WEA1242

# Wall End Angle Cabinet