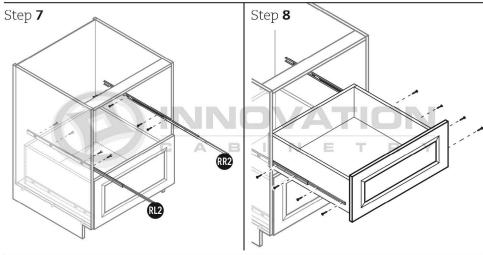

## Drawer Base Cabinet

with Deluxe All Wood Box

Step 2

Step 3

MODEL#: DB12-3, DB15-3, DB18-3, DB21-3, DB24-3, DB27-3, DB30-3, DB33-3, DB36-3

## Drawer Base Cabinet

Step 2

Step 3

Step 4

FSB33

FSB36