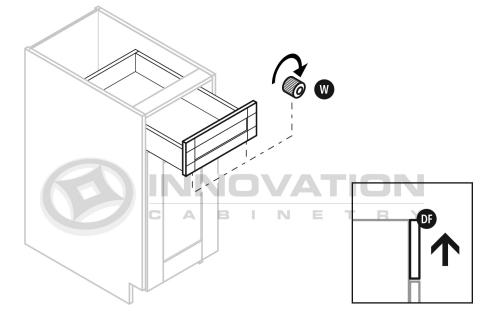

#### Drawer Clip Attachment

#### Placement on Extended Rails

MODEL#: PC2484, PC2490, PC2496, PC3084, PC3090, PC3096