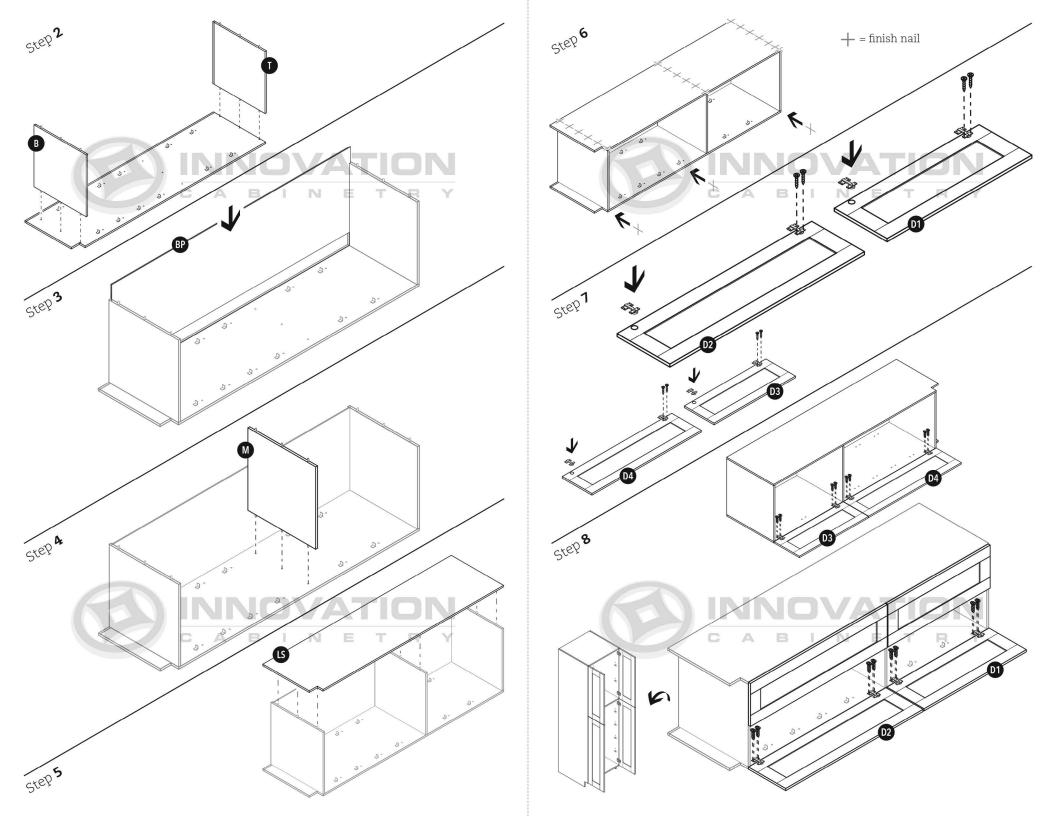

## Base Cabinet with Deluxe All Wood Box

Step 6

#### MODEL#: B09, B12, B15, B18, B21

Step 6

Step 8 CLICK-- CLICK-

MODEL#: B24, B27, B30, B33, B36, B39, B42

## Base Cabinet with Deluxe All Wood Box

MODEL#: B24, B27, B30, B33, B36, B39, B42

Step 7

#### MODEL#: B09, B12, B15, B18, B21