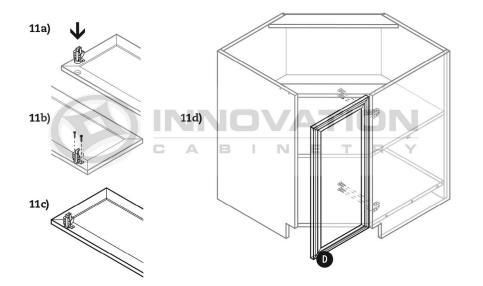

### Base End Angle Cabinet

MODEL#: BLS33-36

### Base Lazy Susan Cabinet Assembly