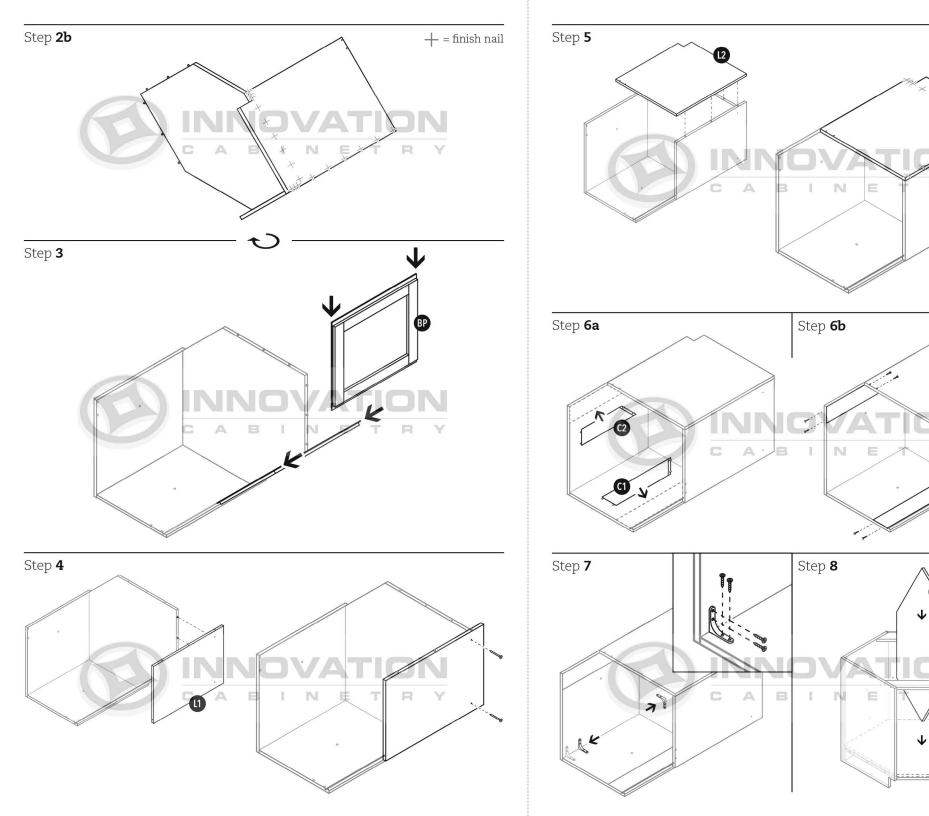

## Drawer Base Cabinet

with Deluxe All Wood Box

Step 2

Step 3

MODEL#: DB12-3, DB15-3, DB18-3, DB21-3, DB24-3, DB27-3, DB30-3, DB33-3, DB36-3

## Drawer Base Cabinet

Step 2

Step 3

Step 4

FSB33

FSB36

# Farm Sink Base

Step 3