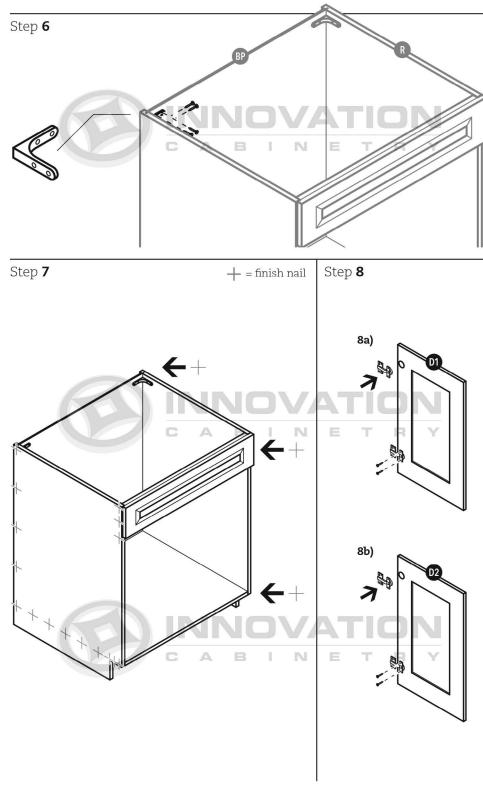

## Base Cabinet with Deluxe All Wood Box

MODEL#: B24, B27, B30, B33, B36, B39, B42

Step 7

#### MODEL#: B09, B12, B15, B18, B21

Step 6

Step 8 CLICK-- CLICK-

MODEL#: B24, B27, B30, B33, B36, B39, B42