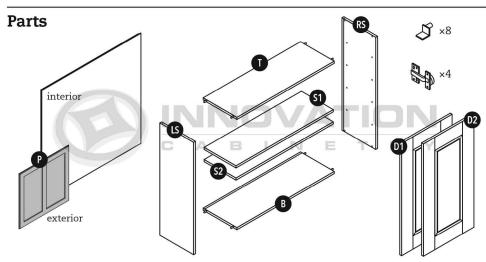

#### MODEL#: BOES12R, BOES12L

### Base Open End Shelf





MODEL#: SB24, SB27, SB30, SB33, SB36, SB39, SB42

### Sink Base Cabinet













### Base Spice Rack

















1-888-206-1088 innovationcabinetry.com info@innovationcabinetry.com

#### MODEL#: BWBK18

#### Base Waste Basket Cabinet













### Deluxe All Wood Box

**Parts** 







#### **Box Assembly**



#### Drawer Clip Attachment



#### Placement on Extended Rails



MODEL#: PC2484, PC2490, PC2496, PC3084, PC3090, PC3096

### Double-door Pantry Cabinet



\*84"H & 90"H cabinets contain (1) upper shelf, 96"H contains (2) upper shelves





\*84"H & 90"H cabinets contain (1) upper shelf, 96"H contains (2) upper shelves





### MODEL#: ALL DOUBLE DOOR WALL CABINETS W/SHELVES

# Wall Cabinet With Shelves



\*42"H cabinet contains (3) total shelves









Step 4













MODEL#: W3012, W3015, W3018, W3021, W3612, W3615, W3618, W3621

# Two-door Wall Cabinet





Step 2









#### MODEL#: DOC3084, DOC3090, DOC3096

# Tall Double Oven Cabinet



\*84"H & 90"H cabinets contain (1) upper shelf, 96"H contains (2) upper shelves









\*84"H & 90"H cabinets contain (1) upper shelf, 96"H contains (2) upper shelves







## Drawer Base Cabinet

with Deluxe All Wood Box











Step 2



Step 3







MODEL#: DB12-3, DB15-3, DB18-3, DB21-3, DB24-3, DB27-3, DB30-3, DB33-3, DB36-3

# Drawer Base Cabinet with Luxury Metal Box



















MODEL#: DB12-3, DB15-3, DB18-3, DB21-3, DB24-3, DB27-3, DB30-3, DB33-3, DB36-3

## Drawer Base Cabinet











Step 2



Step 3



Step 4