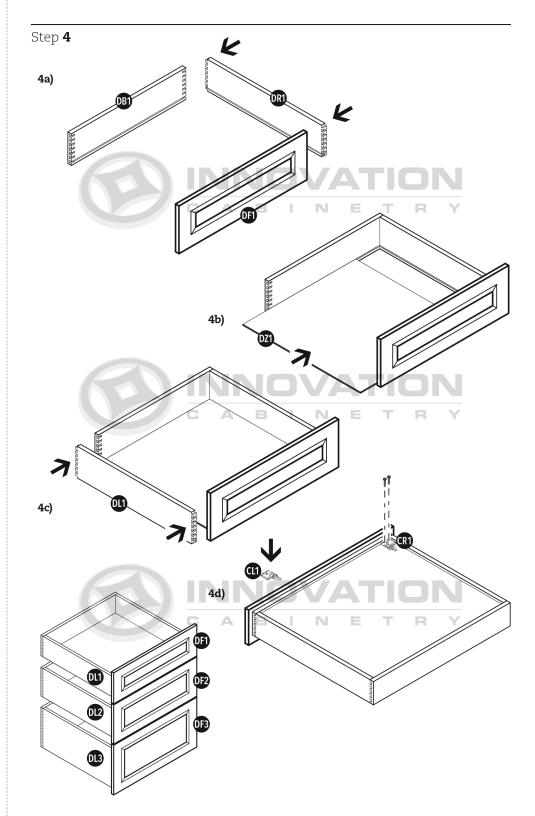

### Deluxe All Wood Box

**Parts** 

# **Box Assembly** Step **1** Step 2 Step 3 K \*See 'Drawer Front' Step 4