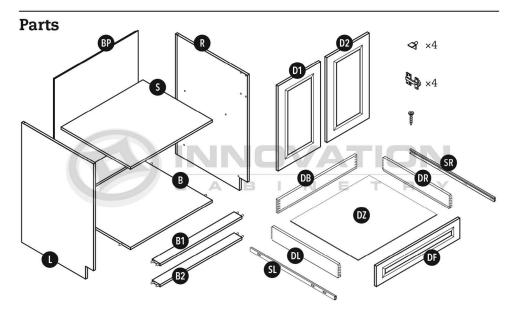

#### **Assembly Information**

This cabinet line is assembled with brad nails, a nail gun is required for assembly.



See our website for additional information and assembly videos.

If you have any questions or need more information, contact the manufacturer at 888-206-1088 or 888-290-9770.



MODEL#: BBC39, BBC42, BBC45

### Base Blind Cabinet

with Deluxe All Wood Box









MODEL#: BBC39, BBC42, BBC45

### Base Blind Cabinet















#### MODEL#: B09, B12, B15, B18, B21

## Base Cabinet with Deluxe All Wood Box









Step 6



#### MODEL#: B09, B12, B15, B18, B21









Step 6





Step 8 CLICK-- CLICK-



MODEL#: B24, B27, B30, B33, B36, B39, B42

## Base Cabinet with Deluxe All Wood Box











MODEL#: B24, B27, B30, B33, B36, B39, B42



























Step 7





#### MODEL#: B09, B12, B15, B18, B21













#### MODEL#: BDC36

### Base Diagonal Corner Cabinet







Step **11** 





+ = finish nail



#### MODEL#: BEA12L, BEA12R

### Base End Angle Cabinet

















MODEL#: BLS33-36

### Base Lazy Susan Cabinet Assembly













#### MODEL#: BOES12R, BOES12L

### Base Open End Shelf





MODEL#: SB24, SB27, SB30, SB33, SB36, SB39, SB42

### Sink Base Cabinet













### Base Spice Rack

















1-888-206-1088 innovationcabinetry.com info@innovationcabinetry.com

#### MODEL#: BWBK18

#### Base Waste Basket Cabinet













### Deluxe All Wood Box

**Parts** 







#### **Box Assembly**



#### Drawer Clip Attachment



#### Placement on Extended Rails



MODEL#: PC2484, PC2490, PC2496, PC3084, P