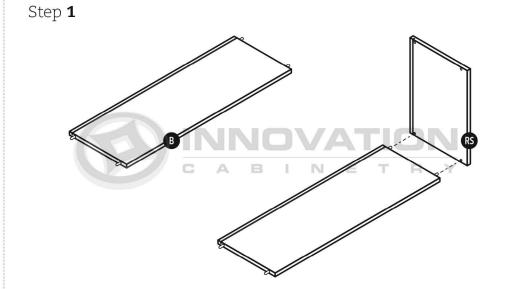

### Base Blind Cabinet

with Deluxe All Wood Box

MODEL#: BBC39, BBC42, BBC45

### Base Blind Cabinet