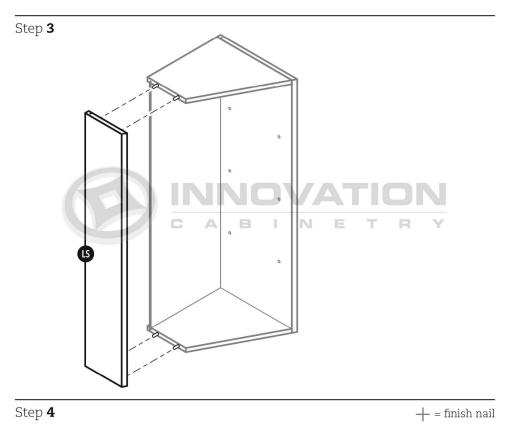

# Wall Diagonal Corner Cabinet

MODEL#: WEA1230, WEA1236, WEA1242

# Wall End Angle Cabinet

\*30"H & 36"H cabinets contain (2) shelves, 42"H contains (3) shelves

\*30"H & 36"H cabinets contain (2) shelves, 42"H contains (3) shelves