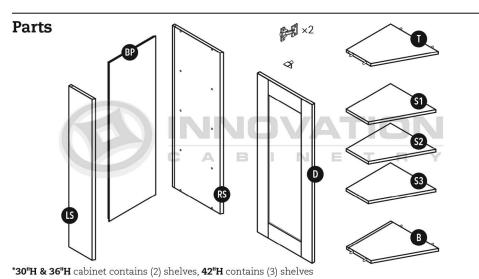

### Deluxe All Wood Box

**Parts** 

# Wall End Angle Cabinet

\*30"H & 36"H cabinets contain (2) shelves, 42"H contains (3) shelves

\*30"H & 36"H cabinets contain (2) shelves, 42"H contains (3) shelves

# Wall Open End Shelf

**Parts** 

\*30"H & 36"H cabinets contain (2) shelves, 42"H contains (3) shelves

MODEL#: WRC3015, WRC3018, WRC3618