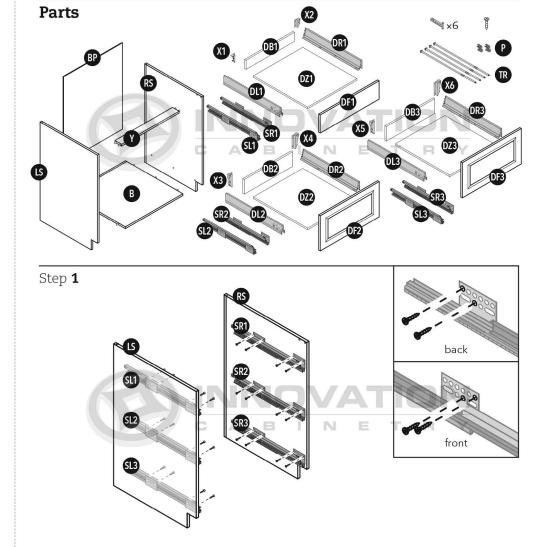

"H & 90"H cabinets contain (1) upper shelf, 96"H contains (2) upper shelves





### MODEL#: ALL DOUBLE DOOR WALL CABINETS W/SHELVES

# Wall Cabinet With Shelves



\*42"H cabinet contains (3) total shelves









Step 4













MODEL#: W3012, W3015, W3018, W3021, W3612, W3615, W3618, W3621

# Two-door Wall Cabinet





Step 2









#### MODEL#: DOC3084, DOC3090, DOC3096

# Tall Double Oven Cabinet



\*84"H & 90"H cabinets contain (1) upper shelf, 96"H contains (2) upper shelves









\*84"H & 90"H cabinets contain (1) upper shelf, 96"H contains (2) upper shelves







## Drawer Base Cabinet

with Deluxe All Wood Box











Step 2



Step 3







MODEL#: DB12-3, DB15-3, DB18-3, DB21-3, DB24-3, DB27-3, DB30-3, DB33-3, DB36-3

# Drawer Base Cabinet with Luxury Metal Box



















MODEL#: DB12-3, DB15-3, DB18-3, DB21-3, DB24-3, DB27-3, DB30-3, DB33-3, DB36-3

## Drawer Base Cabinet











Step 2



Step 3



Step 4







FSB33

FSB36

# Farm Sink Base













Step 3



















#### MODEL#: B01

# Luxury Metal Box







P



#### MODEL#: B01

# Luxury Metal Box







# **Box Assembly** Step **1** Step 2 Step 3 K \*See 'Drawer Front' Step 4



#### **Box Placement on Extended Rails**





#### MODEL#: PC1884, PC1890, PC1896

# Single-door Pantry Cabinet



\*84"H & 90"H cabinets contain (1) upper shelf, 96"H contains (2) upper shelves





\*84"H & 90"H cabinets contain (1) upper shelf, 96"H contains (2) upper shelves





# Step 8



#### MODEL#: ALL SINGLE DOOR WALL CABINETS W/ SHELVES

# Single-door Wall Cabinet With Shelves