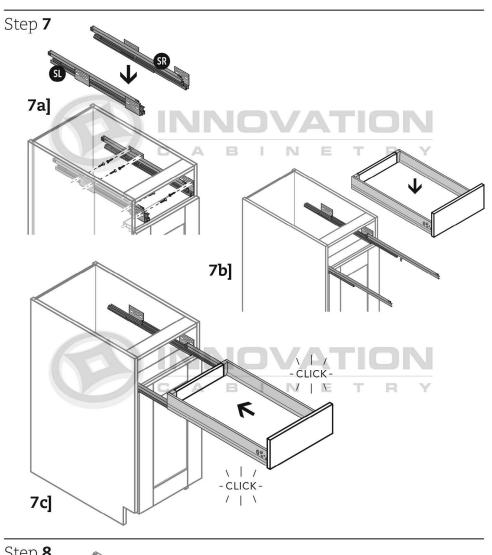

## Base Cabinet with Deluxe All Wood Box

MODEL#: B24, B27, B30, B33, B36, B39, B42

Step 7

# Step 8