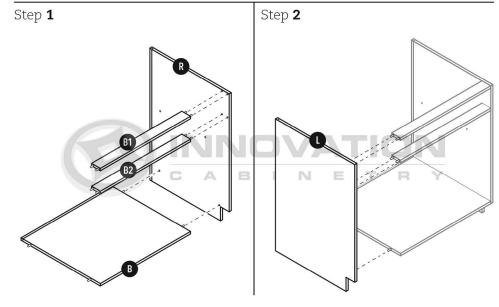

## Drawer Base Cabinet

with Deluxe All Wood Box

Step 2

Step 3

MODEL#: DB12-3, DB15-3, DB18-3, DB21-3, DB24-3, DB27-3, DB30-3, DB33-3, DB36-3

## Drawer Base Cabinet

Step 2

Step 3

Step 4

FSB33

FSB36