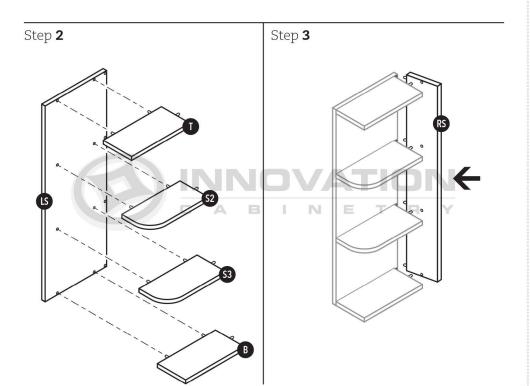

# Wall Open End Shelf

**Parts** 

\*30"H & 36"H cabinets contain (2) shelves, 42"H contains (3) shelves

MODEL#: WRC3015, WRC3018, WRC3618