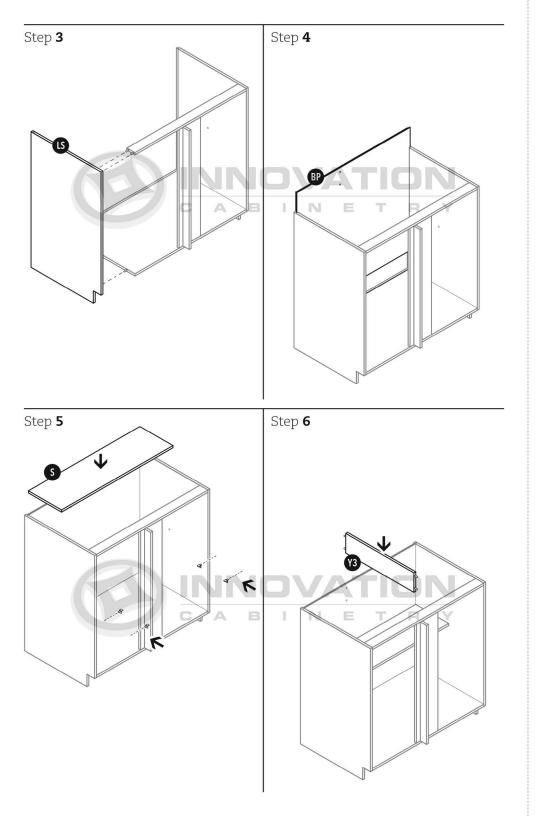

## Base Cabinet with Deluxe All Wood Box

Step 6

#### MODEL#: B09, B12, B15, B18, B21

Step 6

Step 8 CLICK-- CLICK-

MODEL#: B24, B27, B30, B33, B36, B39, B42

## Base Cabinet with Deluxe All Wood Box

MODEL#: B24, B27, B30, B33, B36, B39, B42

Step 7

#### MODEL#: B09, B12, B15, B18, B21