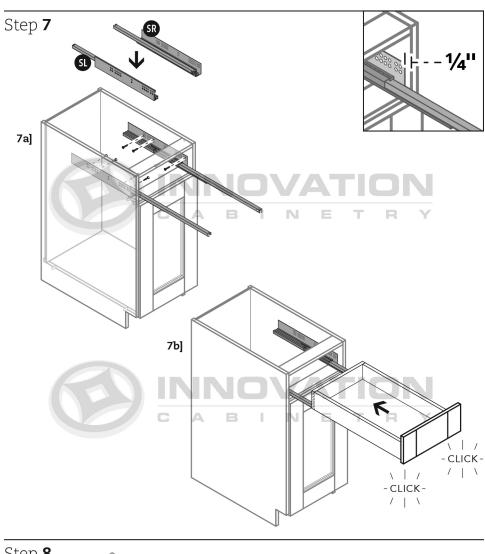

#### MODEL#: B09, B12, B15, B18, B21

Step 6

Step 8 CLICK-- CLICK-

MODEL#: B24, B27, B30, B33, B36, B39, B42

## Base Cabinet with Deluxe All Wood Box

MODEL#: B24, B27, B30, B33, B36, B39, B42

Step 7

#### MODEL#: B09, B12, B15, B18, B21