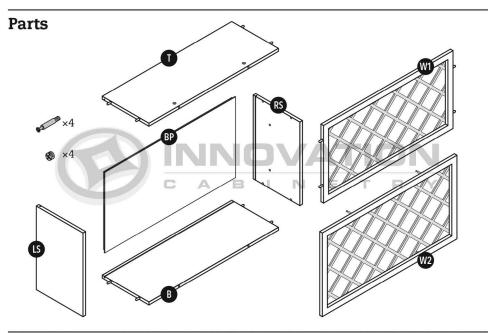

# Wall Open End Shelf

**Parts** 

\*30"H & 36"H cabinets contain (2) shelves, 42"H contains (3) shelves

MODEL#: WRC3015, WRC3018, WRC3618

# Wine Rack Cabinet

Step 2

Step 3

Step **5** 