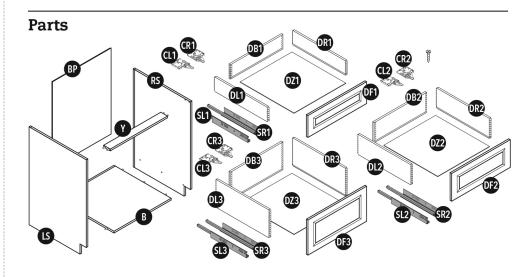

90, PC2496, PC3084, PC3090, PC3096

### Double-door Pantry Cabinet



\*84"H & 90"H cabinets contain (1) upper shelf, 96"H contains (2) upper shelves





\*84"H & 90"H cabinets contain (1) upper shelf, 96"H contains (2) upper shelves





### MODEL#: ALL DOUBLE DOOR WALL CABINETS W/SHELVES

# Wall Cabinet With Shelves



\*42"H cabinet contains (3) total shelves









Step 4













MODEL#: W3012, W3015, W3018, W3021, W3612, W3615, W3618, W3621

# Two-door Wall Cabinet





Step 2









#### MODEL#: DOC3084, DOC3090, DOC3096

# Tall Double Oven Cabinet



\*84"H & 90"H cabinets contain (1) upper shelf, 96"H contains (2) upper shelves









\*84"H & 90"H cabinets contain (1) upper shelf, 96"H contains (2) upper shelves







## Drawer Base Cabinet

with Deluxe All Wood Box











Step 2



Step 3







MODEL#: DB12-3, DB15-3, DB18-3, DB21-3, DB24-3, DB27-3, DB30-3, DB33-3, DB36-3

# Drawer Base Cabinet with Luxury Metal Box



















MODEL#: DB12-3, DB15-3, DB18-3, DB21-3, DB24-3, DB27-3, DB30-3, DB33-3, DB36-3

## Drawer Base Cabinet











Step 2



Step 3



Step 4







FSB33

FSB36

# Farm Sink Base













Step 3



















#### MODEL#: B01

# Luxury Metal Box







P



#### MODEL#: B01

# Luxury Metal Box







# **Box Assembly** Step **1** Step 2 Step 3 K \*See 'Drawer Front' Step 4



#### **Box Placement on Extended Rails**





#### MODEL#: PC1884, PC1890, PC1896

# Single-door Pantry Cabinet



\*84"H & 90"H cabinets contain (1) upper shelf, 96"H contains (2) upper shelves





\*84"H & 90"H cabinets contain (1)