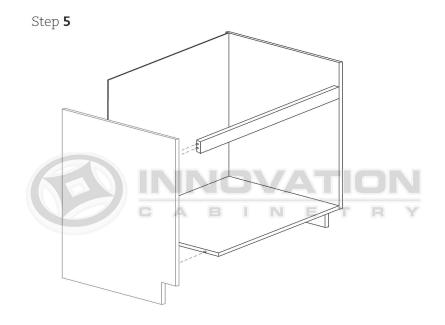

## Base Cabinet with Deluxe All Wood Box

MODEL#: B24, B27, B30, B33, B36, B39, B42

Step 7