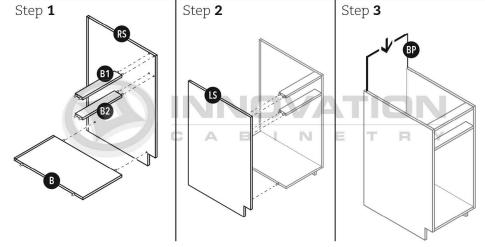

Step 8 CLICK-- CLICK-



MODEL#: B24, B27, B30, B33, B36, B39, B42

## Base Cabinet with Deluxe All Wood Box











MODEL#: B24, B27, B30, B33, B36, B39, B42



























Step 7





#### MODEL#: B09, B12, B15, B18, B21













#### MODEL#: BDC36

### Base Diagonal Corner Cabinet







Step **11** 





+ = finish nail



#### MODEL#: BEA12L, BEA12R

### Base End Angle Cabinet

















MODEL#: BLS33-36

### Base Lazy Susan Cabinet Assembly













#### MODEL#: BOES12R, BOES12L

### Base Open End Shelf





MODEL#: SB24, SB27, SB30, SB33, SB36, SB39, SB42

### Sink Base Cabinet













### Base Spice Rack

















1-888-206-1088 innovationcabinetry.com info@innovationcabinetry.com

#### MODEL#: BWBK18

#### Base Waste Basket Cabinet













### Deluxe All Wood Box

**Parts** 







#### **Box Assembly**



#### Drawer Clip Attachment



#### Placement on Extended Rails



MODEL#: PC2484, PC2490, PC2496, PC3084, PC3090, PC3096

### Double-door Pantry Cabinet



\*84"H & 90"H cabinets contain (1) upper shelf, 96"H contains (2) upper shelves





\*84"H & 90"H cabinets contain (1) upper shelf, 96"H contains (2) upper shelves





### MODEL#: ALL DOUBLE DOOR WALL CABINETS W/SHELVES

# Wall Cabinet With Shelves



\*42"H cabinet contains (3) total shelves









Step 4













MODEL#: W3012, W3015, W3018, W3021, W3612, W3615, W3618, W3621

# Two-door Wall Cabinet





Step 2









#### MODEL#: DOC3084, DOC3090, DOC3096

# Tall Double Oven Cabinet



\*84"H & 90"H cabinets contain (1) upper shelf, 96"H contains