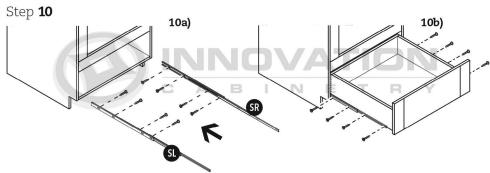

#### Placement on Extended Rails

MODEL#: PC2484, PC2490, PC2496, PC3084, PC3090, PC3096