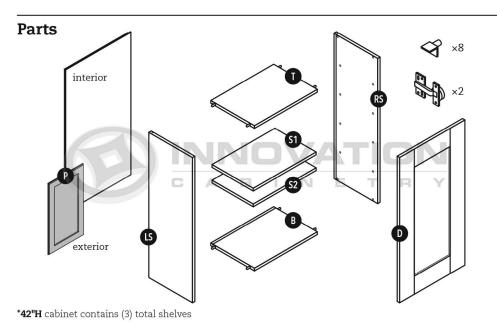

# Wall Cabinet With Shelves

\*42"H cabinet contains (3) total shelves

Step 4

MODEL#: W3012, W3015, W3018, W3021, W3612, W3615, W3618, W3621