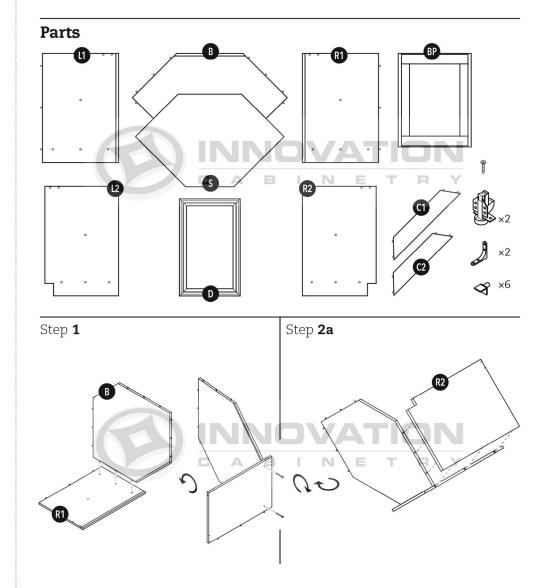

ly.



See our website for additional information and assembly videos.

If you have any questions or need more information, contact the manufacturer at 888-206-1088 or 888-290-9770.



MODEL#: BBC39, BBC42, BBC45

### Base Blind Cabinet

with Deluxe All Wood Box









MODEL#: BBC39, BBC42, BBC45

### Base Blind Cabinet















#### MODEL#: B09, B12, B15, B18, B21

## Base Cabinet with Deluxe All Wood Box









Step 6



#### MODEL#: B09, B12, B15, B18, B21









Step 6





Step 8 CLICK-- CLICK-



MODEL#: B24, B27, B30, B33, B36, B39, B42

## Base Cabinet with Deluxe All Wood Box











MODEL#: B24, B27, B30, B33, B36, B39, B42



























Step 7





#### MODEL#: B09, B12, B15, B18, B21













#### MODEL#: BDC36

### Base Diagonal Corner Cabinet







Step **11** 





+ = finish nail



#### MODEL#: BEA12L, BEA12R

### Base End Angle Cabinet

















MODEL#: BLS33-36

### Base Lazy Susan Cabinet Assembly













#### MODEL#: BOES12R, BOES12L

### Base Open End Shelf





MODEL#: SB24, SB27, SB30, SB33, SB36, SB39, SB42

### Sink Base Cabinet













### Base Spice Rack

















1-888-206-1088 innovationcabinetry.com info@innovationcabinetry.com

#### MODEL#: BWBK18

#### Base Waste Basket Cabinet













### Deluxe All Wood Box

**Parts** 







#### **Box Assembly**



#### Drawer Clip Attachment



#### Placement on Extended Rails



MODEL#: PC2484, PC2490, PC2496, PC3084, PC3090, PC3096

### Double-door Pantry Cabinet



\*84"H & 90"H cabinets contain (1) upper shelf, 96"H contains (2) upper she