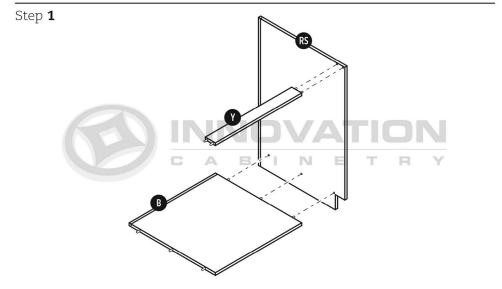

/SHELVES

# Wall Cabinet With Shelves



\*42"H cabinet contains (3) total shelves









Step 4













MODEL#: W3012, W3015, W3018, W3021, W3612, W3615, W3618, W3621

# Two-door Wall Cabinet





Step 2









#### MODEL#: DOC3084, DOC3090, DOC3096

# Tall Double Oven Cabinet



\*84"H & 90"H cabinets contain (1) upper shelf, 96"H contains (2) upper shelves









\*84"H & 90"H cabinets contain (1) upper shelf, 96"H contains (2) upper shelves







## Drawer Base Cabinet

with Deluxe All Wood Box











Step 2



Step 3







MODEL#: DB12-3, DB15-3, DB18-3, DB21-3, DB24-3, DB27-3, DB30-3, DB33-3, DB36-3

# Drawer Base Cabinet with Luxury Metal Box



















MODEL#: DB12-3, DB15-3, DB18-3, DB21-3, DB24-3, DB27-3, DB30-3, DB33-3, DB36-3

## Drawer Base Cabinet











Step 2



Step 3



Step 4







FSB33

FSB36

# Farm Sink Base













Step 3



















#### MODEL#: B01

# Luxury Metal Box







P



#### MODEL#: B01

# Luxury Metal Box







# **Box Assembly** Step **1** Step 2 Step 3 K \*See 'Drawer Front' Step 4



#### **Box Placement on Extended Rails**





#### MODEL#: PC1884, PC1890, PC1896

# Single-door Pantry Cabinet



\*84"H & 90"H cabinets contain (1) upper shelf, 96"H contains (2) upper shelves





\*84"H & 90"H cabinets contain (1) upper shelf, 96"H contains (2) upper shelves





# Step 8



#### MODEL#: ALL SINGLE DOOR WALL CABINETS W/ SHELVES

# Single-door Wall Cabinet With Shelves















Step **10** 



MODEL#: WDC2430, WDC2436, WDC2442, WDC2436-15, WDC2442-15

# Wall Diagonal Corner Cabinet