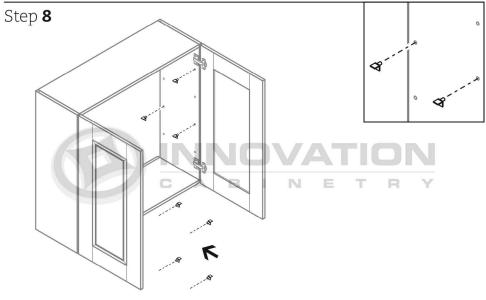

Open End Shelf





MODEL#: SB24, SB27, SB30, SB33, SB36, SB39, SB42

### Sink Base Cabinet













### Base Spice Rack

















1-888-206-1088 innovationcabinetry.com info@innovationcabinetry.com

#### MODEL#: BWBK18

#### Base Waste Basket Cabinet













### Deluxe All Wood Box

**Parts** 







#### **Box Assembly**



#### Drawer Clip Attachment



#### Placement on Extended Rails



MODEL#: PC2484, PC2490, PC2496, PC3084, PC3090, PC3096

### Double-door Pantry Cabinet



\*84"H & 90"H cabinets contain (1) upper shelf, 96"H contains (2) upper shelves





\*84"H & 90"H cabinets contain (1) upper shelf, 96"H contains (2) upper shelves





### MODEL#: ALL DOUBLE DOOR WALL CABINETS W/SHELVES

# Wall Cabinet With Shelves



\*42"H cabinet contains (3) total shelves









Step 4













MODEL#: W3012, W3015, W3018, W3021, W3612, W3615, W3618, W3621

# Two-door Wall Cabinet





Step 2









#### MODEL#: DOC3084, DOC3090, DOC3096

# Tall Double Oven Cabinet



\*84"H & 90"H cabinets contain (1) upper shelf, 96"H contains (2) upper shelves









\*84"H & 90"H cabinets contain (1) upper shelf, 96"H contains (2) upper shelves







## Drawer Base Cabinet

with Deluxe All Wood Box











Step 2



Step 3







MODEL#: DB12-3, DB15-3, DB18-3, DB21-3, DB24-3, DB27-3, DB30-3, DB33-3, DB36-3

# Drawer Base Cabinet with Luxury Metal Box



















MODEL#: DB12-3, DB15-3, DB18-3, DB21-3, DB24-3, DB27-3, DB30-3, DB33-3, DB36-3

## Drawer Base Cabinet











Step 2



Step 3



Step 4







FSB33

FSB36

# Farm Sink Base