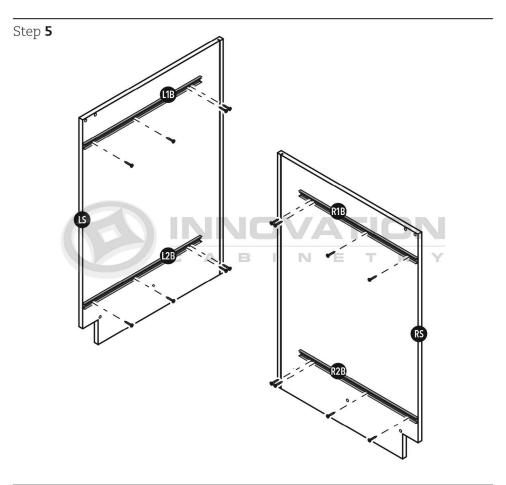

, B15, B18, B21

## Base Cabinet with Deluxe All Wood Box









Step 6



#### MODEL#: B09, B12, B15, B18, B21









Step 6





Step 8 CLICK-- CLICK-



MODEL#: B24, B27, B30, B33, B36, B39, B42

## Base Cabinet with Deluxe All Wood Box











MODEL#: B24, B27, B30, B33, B36, B39, B42



























Step 7





#### MODEL#: B09, B12, B15, B18, B21













#### MODEL#: BDC36

### Base Diagonal Corner Cabinet







Step **11** 





+ = finish nail



#### MODEL#: BEA12L, BEA12R

### Base End Angle Cabinet

















MODEL#: BLS33-36

### Base Lazy Susan Cabinet Assembly













#### MODEL#: BOES12R, BOES12L

### Base Open End Shelf





MODEL#: SB24, SB27, SB30, SB33, SB36, SB39, SB42

### Sink Base Cabinet













### Base Spice Rack

















1-888-206-1088 innovationcabinetry.com info@innovationcabinetry.com

#### MODEL#: BWBK18

#### Base Waste Basket Cabinet













### Deluxe All Wood Box

**Parts** 







#### **Box Assembly**



#### Drawer Clip Attachment



#### Placement on Extended Rails



MODEL#: PC2484, PC2490, PC2496, PC3084, PC3090, PC3096

### Double-door Pantry Cabinet



\*84"H & 90"H cabinets contain (1) upper shelf, 96"H contains (2) upper shelves





\*84"H & 90"H cabinets contain (1) upper shelf, 96"H contains (2) upper shelves





### MODEL#: ALL DOUBLE DOOR WALL CABINETS W/SHELVES

# Wall Cabinet With Shelves



\*42"H cabinet contains (3) total shelves









Step 4













MODEL#: W3012, W3015, W3018, W3021, W3612, W3615, W3618, W3621

# Two-door Wall Cabinet





Step 2









#