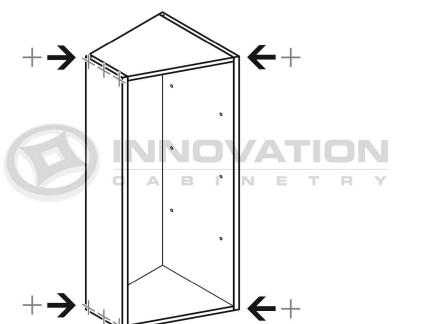

# Wall Diagonal Corner Cabinet

MODEL#: WEA1230, WEA1236, WEA1242

# Wall End Angle Cabinet

\*30"H & 36"H cabinets contain (2) shelves, 42"H contains (3) shelves

\*30"H & 36"H cabinets contain (2) shelves, 42"H contains (3) shelves