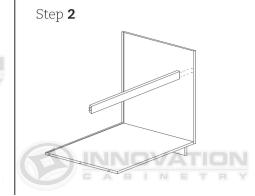

lves









Step 4













MODEL#: W3012, W3015, W3018, W3021, W3612, W3615, W3618, W3621

# Two-door Wall Cabinet





Step 2









#### MODEL#: DOC3084, DOC3090, DOC3096

# Tall Double Oven Cabinet



\*84"H & 90"H cabinets contain (1) upper shelf, 96"H contains (2) upper shelves









\*84"H & 90"H cabinets contain (1) upper shelf, 96"H contains (2) upper shelves







## Drawer Base Cabinet

with Deluxe All Wood Box











Step 2



Step 3







MODEL#: DB12-3, DB15-3, DB18-3, DB21-3, DB24-3, DB27-3, DB30-3, DB33-3, DB36-3

# Drawer Base Cabinet with Luxury Metal Box



















MODEL#: DB12-3, DB15-3, DB18-3, DB21-3, DB24-3, DB27-3, DB30-3, DB33-3, DB36-3

## Drawer Base Cabinet











Step 2



Step 3



Step 4







FSB33

FSB36

# Farm Sink Base













Step 3



















#### MODEL#: B01

# Luxury Metal Box







P



#### MODEL#: B01

# Luxury Metal Box







# **Box Assembly** Step **1** Step 2 Step 3 K \*See 'Drawer Front' Step 4



#### **Box Placement on Extended Rails**





#### MODEL#: PC1884, PC1890, PC1896

# Single-door Pantry Cabinet



\*84"H & 90"H cabinets contain (1) upper shelf, 96"H contains (2) upper shelves





\*84"H & 90"H cabinets contain (1) upper shelf, 96"H contains (2) upper shelves





# Step 8



#### MODEL#: ALL SINGLE DOOR WALL CABINETS W/ SHELVES

# Single-door Wall Cabinet With Shelves















Step **10** 



MODEL#: WDC2430, WDC2436, WDC2442, WDC2436-15, WDC2442-15

# Wall Diagonal Corner Cabinet















MODEL#: WEA1230, WEA1236, WEA1242

# Wall End Angle Cabinet







\