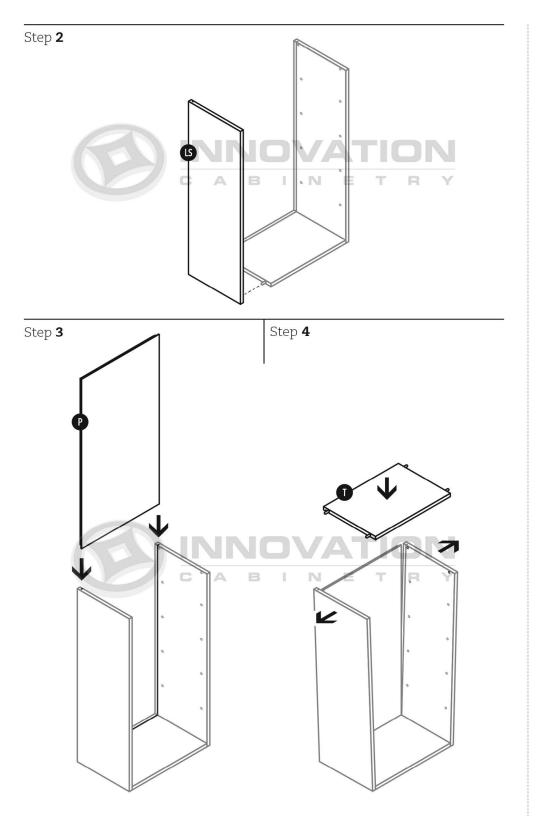

# Wall Cabinet With Shelves

\*42"H cabinet contains (3) total shelves

Step 4

MODEL#: W3012, W3015, W3018, W3021, W3612, W3615, W3618, W3621