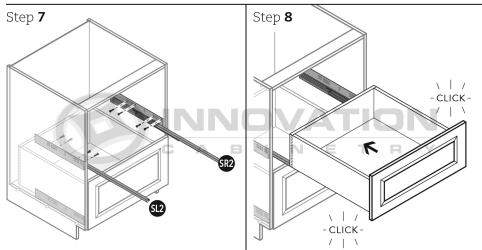

#### MODEL#: B09, B12, B15, B18, B21

Step 6

Step 8 CLICK-- CLICK-

MODEL#: B24, B27, B30, B33, B36, B39, B42

## Base Cabinet with Deluxe All Wood Box

MODEL#: B24, B27, B30, B33, B36, B39, B42

Step 7

#### MODEL#: B09, B12, B15, B18, B21