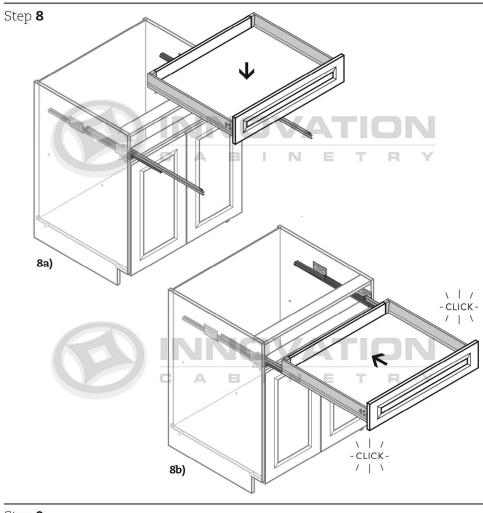

#### MODEL#: B09, B12, B15, B18, B21

Step 6

Step 8 CLICK-- CLICK-

MODEL#: B24, B27, B30, B33, B36, B39, B42