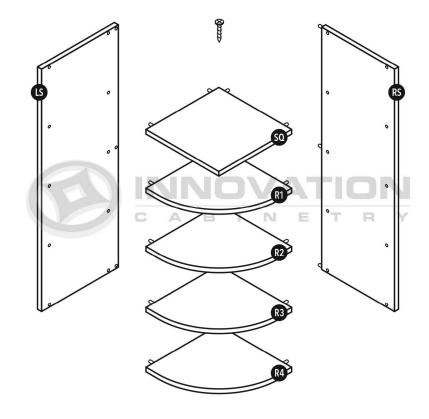

ended Rails**





#### MODEL#: PC1884, PC1890, PC1896

# Single-door Pantry Cabinet



\*84"H & 90"H cabinets contain (1) upper shelf, 96"H contains (2) upper shelves





\*84"H & 90"H cabinets contain (1) upper shelf, 96"H contains (2) upper shelves





# Step 8



#### MODEL#: ALL SINGLE DOOR WALL CABINETS W/ SHELVES

# Single-door Wall Cabinet With Shelves















Step **10** 



MODEL#: WDC2430, WDC2436, WDC2442, WDC2436-15, WDC2442-15

# Wall Diagonal Corner Cabinet















MODEL#: WEA1230, WEA1236, WEA1242

# Wall End Angle Cabinet







\*30"H & 36"H cabinets contain (2) shelves, 42"H contains (3) shelves











\*30"H & 36"H cabinets contain (2) shelves, 42"H contains (3) shelves



#### MODEL#: WOES1230, WOES1236, WOES1242

# Wall Open End Shelf

**Parts** 



\*30"H & 36"H cabinets contain (2) shelves, 42"H contains (3) shelves



MODEL#: WRC3015, WRC3018, WRC3618

# Wine Rack Cabinet







Step 2



Step 3





Step **5**