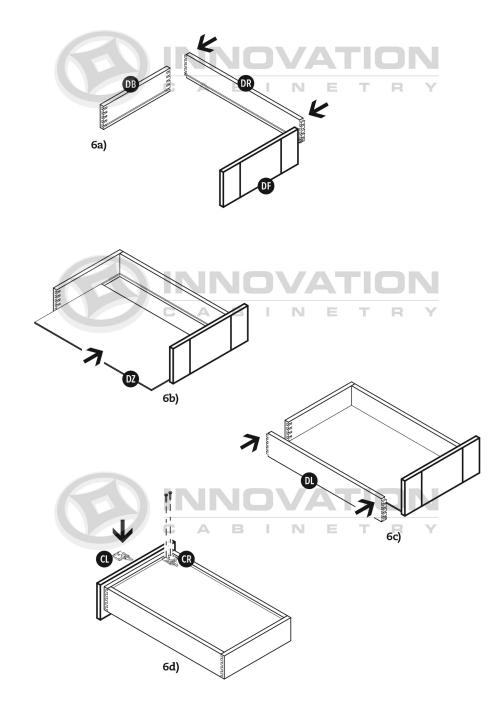

#### **Box Assembly**

#### Drawer Clip Attachment

#### Placement on Extended Rails

MODEL#: PC2484, PC2490, PC2496, PC3084, PC3090, PC3096