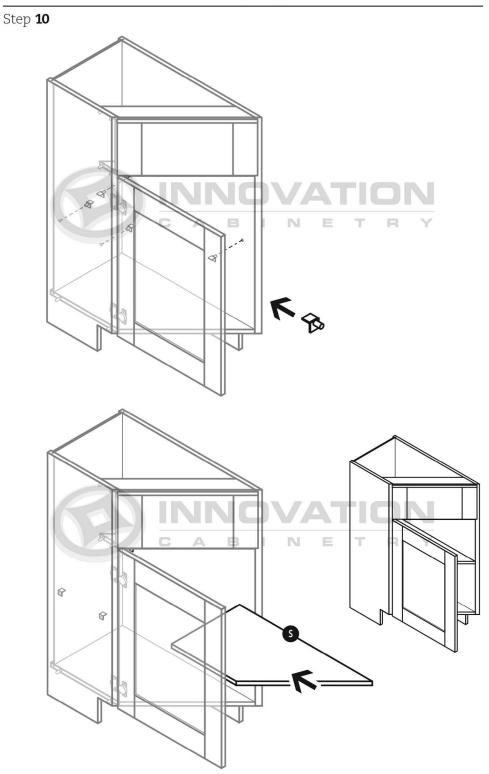

#### MODEL#: BDC36

### Base Diagonal Corner Cabinet

Step **11** 

+ = finish nail