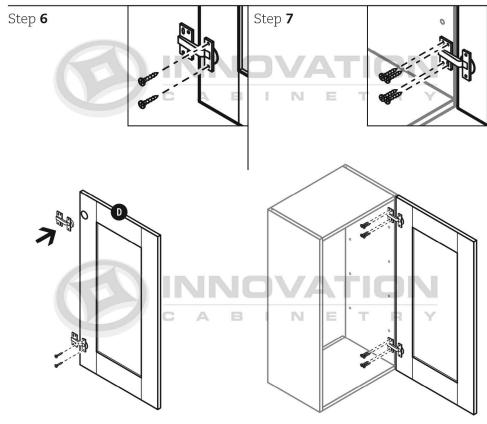

# Wall Diagonal Corner Cabinet

MODEL#: WEA1230, WEA1236, WEA1242

# Wall End Angle Cabinet

\*30"H & 36"H cabinets contain (2) shelves, 42"H contains (3) shelves

\*30"H & 36"H cabinets contain (2) shelves, 42"H contains (3) shelves