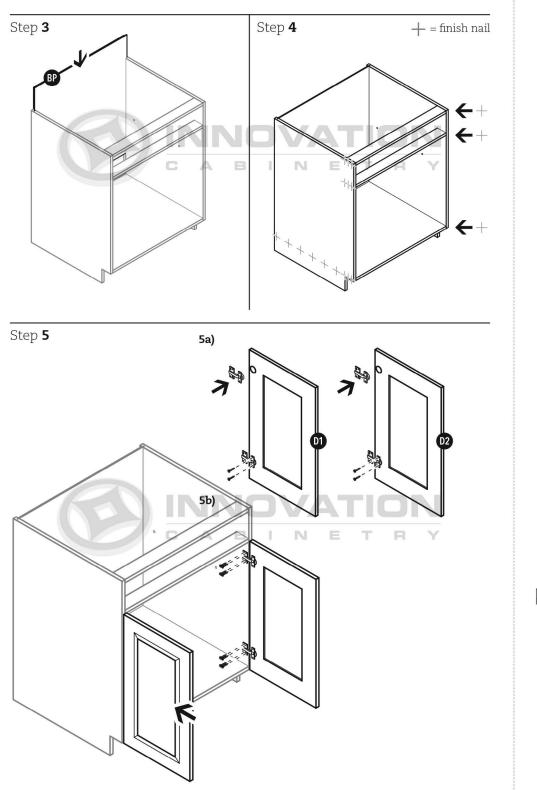

## Base Cabinet with Deluxe All Wood Box

Step 6

#### MODEL#: B09, B12, B15, B18, B21

Step 6

Step 8 CLICK-- CLICK-

MODEL#: B24, B27, B30, B33, B36, B39, B42

#### MODEL#: B09, B12, B15, B18, B21