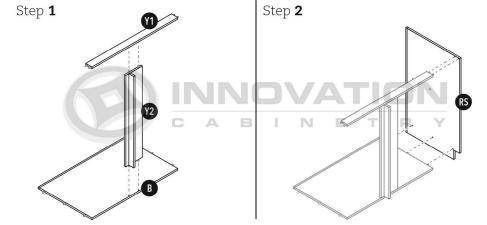

#### **Assembly Information**

This cabinet line is assembled with brad nails, a nail gun is required for assembly.



See our website for additional information and assembly videos.

If you have any questions or need more information, contact the manufacturer at 888-206-1088 or 888-290-9770.



MODEL#: BBC39, BBC42, BBC45

### Base Blind Cabinet

with Deluxe All Wood Box









MODEL#: BBC39, BBC42, BBC45

### Base Blind Cabinet















#### MODEL#: B09, B12, B15, B18, B21

## Base Cabinet with Deluxe All Wood Box









Step 6



#### MODEL#: B09, B12, B15, B18, B21









Step 6





Step 8 CLICK-- CLICK-



MODEL#: B24, B27, B30, B33, B36, B39, B42

## Base Cabinet with Deluxe All Wood Box











MODEL#: B24, B27, B30, B33, B36, B39, B42



























Step 7





#### MODEL#: B09, B12, B15, B18, B21













#### MODEL#: BDC36

### Base Diagonal Corner Cabinet







Step **11** 





+ = finish nail



#### MODEL#: BEA12L, BEA12R

### Base End Angle Cabinet

















MODEL#: BLS33-36

### Base Lazy Susan Cabinet Assembly













#### MODEL#: BOES12R, BOES12L

### Base Open End Shelf





MODEL#: SB24, SB27, SB30, SB33, SB36, SB39, SB42

### Sink Base Cabinet