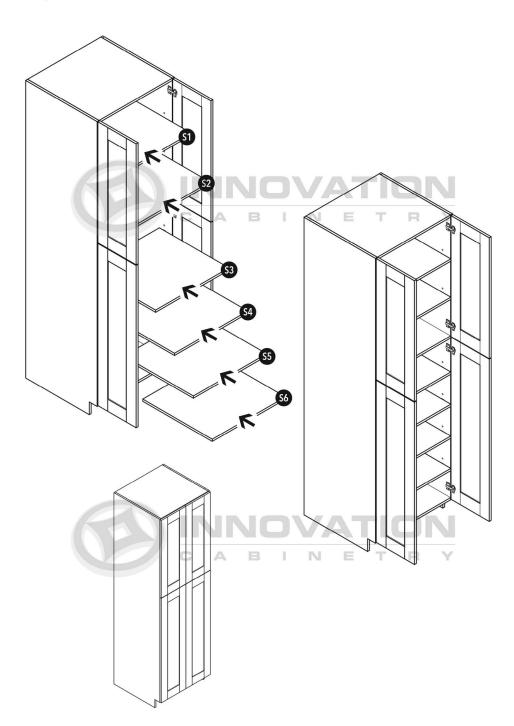

### Double-door Pantry Cabinet

\*84"H & 90"H cabinets contain (1) upper shelf, 96"H contains (2) upper shelves

\*84"H & 90"H cabinets contain (1) upper shelf, 96"H contains (2) upper shelves