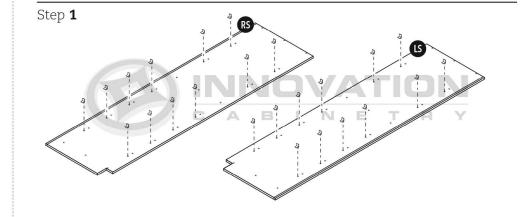

Step **11** 





+ = finish nail



#### MODEL#: BEA12L, BEA12R

### Base End Angle Cabinet

















MODEL#: BLS33-36

### Base Lazy Susan Cabinet Assembly













#### MODEL#: BOES12R, BOES12L

### Base Open End Shelf





MODEL#: SB24, SB27, SB30, SB33, SB36, SB39, SB42

### Sink Base Cabinet













### Base Spice Rack

















1-888-206-1088 innovationcabinetry.com info@innovationcabinetry.com

#### MODEL#: BWBK18

#### Base Waste Basket Cabinet













### Deluxe All Wood Box

**Parts** 







#### **Box Assembly**



#### Drawer Clip Attachment



#### Placement on Extended Rails



MODEL#: PC2484, PC2490, PC2496, PC3084, PC3090, PC3096

### Double-door Pantry Cabinet



\*84"H & 90"H cabinets contain (1) upper shelf, 96"H contains (2) upper shelves





\*84"H & 90"H cabinets contain (1) upper shelf, 96"H contains (2) upper shelves





### MODEL#: ALL DOUBLE DOOR WALL CABINETS W/SHELVES

# Wall Cabinet With Shelves



\*42"H cabinet contains (3) total shelves









Step 4













MODEL#: W3012, W3015, W3018, W3021, W3612, W3615, W3618, W3621

# Two-door Wall Cabinet





Step 2









#### MODEL#: DOC3084, DOC3090, DOC3096

# Tall Double Oven Cabinet



\*84"H & 90"H cabinets contain (1) upper shelf, 96"H contains (2) upper shelves









\*84"H & 90"H cabinets contain (1) upper shelf, 96"H contains (2) upper shelves







## Drawer Base Cabinet

with Deluxe All Wood Box











Step 2



Step 3







MODEL#: DB12-3, DB15-3, DB18-3, DB21-3, DB24-3, DB27-3, DB30-3, DB33-3, DB36-3

# Drawer Base Cabinet with Luxury Met