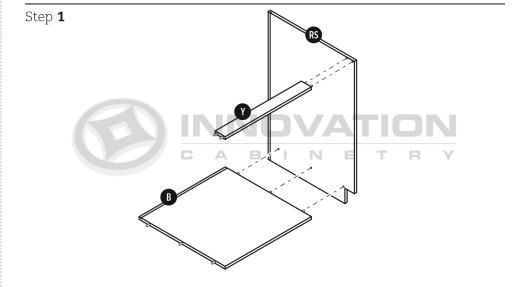

, PC2496, PC3084, PC3090, PC3096

### Double-door Pantry Cabinet



\*84"H & 90"H cabinets contain (1) upper shelf, 96"H contains (2) upper shelves





\*84"H & 90"H cabinets contain (1) upper shelf, 96"H contains (2) upper shelves





### MODEL#: ALL DOUBLE DOOR WALL CABINETS W/SHELVES

# Wall Cabinet With Shelves



\*42"H cabinet contains (3) total shelves









Step 4













MODEL#: W3012, W3015, W3018, W3021, W3612, W3615, W3618, W3621

# Two-door Wall Cabinet





Step 2









#### MODEL#: DOC3084, DOC3090, DOC3096

# Tall Double Oven Cabinet



\*84"H & 90"H cabinets contain (1) upper shelf, 96"H contains (2) upper shelves









\*84"H & 90"H cabinets contain (1) upper shelf, 96"H contains (2) upper shelves







## Drawer Base Cabinet

with Deluxe All Wood Box











Step 2



Step 3







MODEL#: DB12-3, DB15-3, DB18-3, DB21-3, DB24-3, DB27-3, DB30-3, DB33-3, DB36-3

# Drawer Base Cabinet with Luxury Metal Box



















MODEL#: DB12-3, DB15-3, DB18-3, DB21-3, DB24-3, DB27-3, DB30-3, DB33-3, DB36-3

## Drawer Base Cabinet











Step 2



Step 3



Step 4







FSB33

FSB36

# Farm Sink Base













Step 3



















#### MODEL#: B01

# Luxury Metal Box







P



#### MODEL#: B01

# Luxury Metal Box







# **Box Assembly** Step **1** Step 2 Step 3 K \*See 'Drawer Front' Step 4



#### **Box Placement on Extended Rails**





#### MODEL#: PC1884, PC1890, PC1896

# Single-door Pantry Cabinet



\*84"H & 90"H cabinets contain (1) upper shelf, 96"H contains (2) upper shelves





\*84"H & 90"H cabinets contain (1) up