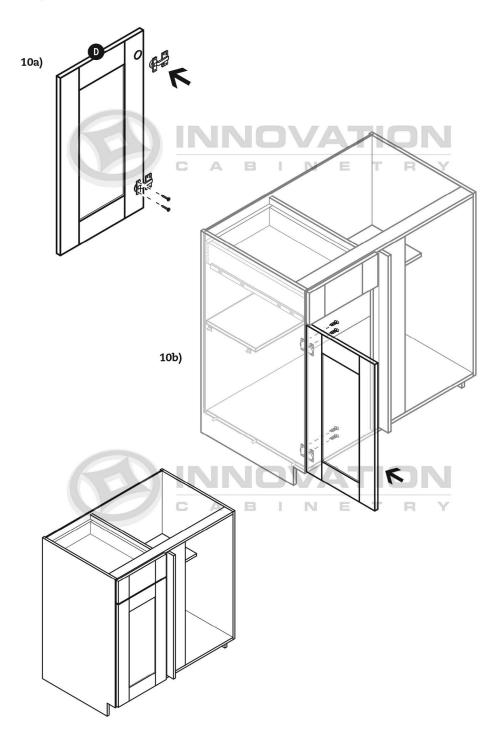

#### MODEL#: B09, B12, B15, B18, B21

Step 6

Step 8 CLICK-- CLICK-

MODEL#: B24, B27, B30, B33, B36, B39, B42

#### MODEL#: B09, B12, B15, B18, B21