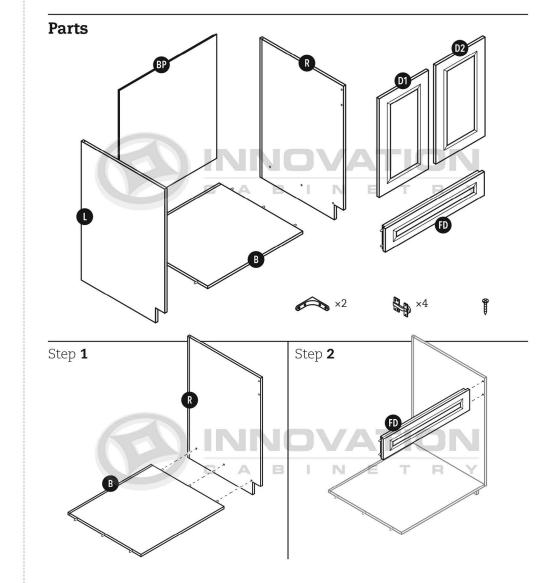

## Drawer Base Cabinet

with Deluxe All Wood Box

Step 2

Step 3

MODEL#: DB12-3, DB15-3, DB18-3, DB21-3, DB24-3, DB27-3, DB30-3, DB33-3, DB36-3

## Drawer Base Cabinet

Step 2

Step 3

Step 4

FSB33

FSB36