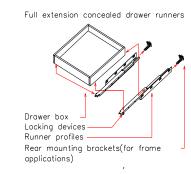

STEP 3: Joint side panel with bottom & back panel

STEP 4: Attach frame on and toekick board

STEP 5: Joint the drawer together, then install the drawer guide.

STEP 6: Attach the wood block on the top corner.