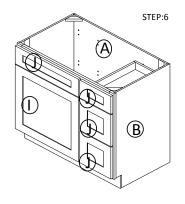

STEP 3: Joint side panel with bottom & back panel

STEP 4: Attach frame on and toekick board

STEP 5: Joint the drawer together, then install the drawer guide.

STEP 6: Attach the wood block on the top corner.