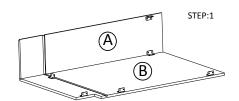

## 30" Combo Vanity with Drawers Left or Drawers Right

ASSEMBLY INSTRUCTIONS

Getting started:

prepare a protection layer, a screwdriver

STEP 1: Joint side panel with back panel

STEP 2: Joint bottom panel with side panel