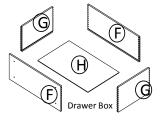

STEP 3: Joint side panel with bottom & back panel

STEP 4: Attach frame on and toekick board

STEP 5: Joint the drawer together, then install the drawer guide.

STEP 6: Attach the wood block on the top corner.

STEP 7: Fix drawer head on the drawer front and fix door onto the frame and adjust the cover-space

| PARTS LIST |                           |     |  |  |
|------------|---------------------------|-----|--|--|
| NO.        | Description               | QTY |  |  |
| Α          | BACK PANEL                | 1   |  |  |
| В          | SIDE PANEL                | 2   |  |  |
| С          | TOP&BOTTOM PANEL          | 1   |  |  |
| D          | TOE KICK                  | 1   |  |  |
| Е          | FACE FRAME                | 1   |  |  |
| F          | DRAWER BOX FRONT AND BACK | 6   |  |  |
| G          | DRAWER BOX SIDE           | 6   |  |  |
| Н          | DRAWER BOX BOTTOM         | 3   |  |  |
| ĺ          | CABINETS DOOR             | 1   |  |  |
| J          | DRAWER HEAD               | 4   |  |  |