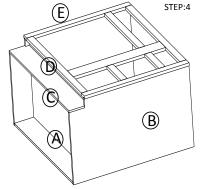

STEP 3: Joint side panel with bottom & back panel

STEP 4: Attach frame on and toekick board

STEP 5: Joint the drawer together, then install the drawer guide.

STEP 6: Attach the wood block on the top corner.