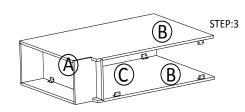

STEP 3: Joint side panel with bottom & back panel

STEP 4: Attach frame on and toekick board

STEP 5: Joint the drawer together, then install the drawer guide.

STEP 6: Attach the wood block on the top corner.