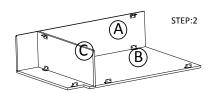

## 30" Combo Vanity with Drawers Left or Drawers Right

ASSEMBLY INSTRUCTIONS

Getting started:

prepare a protection layer, a screwdriver

STEP 1: Joint side panel with back panel

STEP 2: Joint bottom panel with side panel