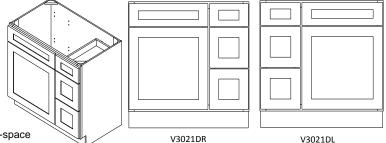

## 30" Combo Vanity with Drawers Left or Drawers Right

ASSEMBLY INSTRUCTIONS

Getting started:

prepare a protection layer, a screwdriver

STEP 1: Joint side panel with back panel

STEP 2: Joint bottom panel with side panel

STEP 7: Fix drawer head on the drawer front and fix door onto the frame and adjust the cover-space

| PARTS LIST |                           |     |  |  |
|------------|---------------------------|-----|--|--|
| NO.        | Description               | QTY |  |  |
| Α          | BACK PANEL                | 1   |  |  |
| В          | SIDE PANEL                | 2   |  |  |
| С          | TOP&BOTTOM PANEL          | 1   |  |  |
| D          | TOE KICK                  | 1   |  |  |
| Е          | FACE FRAME                | 1   |  |  |
| F          | DRAWER BOX FRONT AND BACK | 6   |  |  |
| G          | DRAWER BOX SIDE           | 6   |  |  |
| Н          | DRAWER BOX BOTTOM         | 3   |  |  |
| ĺ          | CABINETS DOOR             | 1   |  |  |
| J          | DRAWER HEAD               | 4   |  |  |