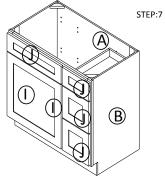

STEP 7: Fix drawer head on the drawer front and fix door onto the frame and adjust the cover-space

| PARTS LIST |                           |     |  |  |
|------------|---------------------------|-----|--|--|
| NO.        | Description               | QTY |  |  |
| Α          | BACK PANEL                | 1   |  |  |
| В          | SIDE PANEL                | 2   |  |  |
| С          | TOP&BOTTOM PANEL          | 1   |  |  |
| D          | TOE KICK                  | 1   |  |  |
| Е          | FACE FRAME                | 1   |  |  |
| F          | DRAWER BOX FRONT AND BACK | 6   |  |  |
| G          | DRAWER BOX SIDE           | 6   |  |  |
| Н          | DRAWER BOX BOTTOM         | 3   |  |  |
| ĺ          | CABINETS DOOR             | 1   |  |  |
| J          | DRAWER HEAD               | 4   |  |  |