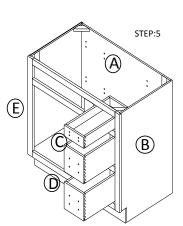

STEP 3: Joint side panel with bottom & back panel

STEP 4: Attach frame on and toekick board

STEP 5: Joint the drawer together, then install the drawer guide.

STEP 6: Attach the wood block on the top corner.