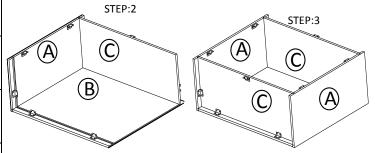

## ASSEMBLY INSTRUCTIONS

Getting started:

prepare a protection layer, a screwdriver

STEP 1: Joint side panel with back panel

STEP 2: Joint top panel with side panel

STEP 3: Joint bottom panel with side panel