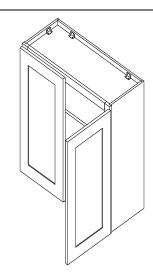

## **Double Door Wall Cabinet**

## ASSEMBLY INSTRUCTIONS

Getting started:

prepare a protection layer, a screwdriver

STEP 1: Joint side panel with back panel

STEP 2: Joint top panel with side panel

STEP 3: Joint bottom panel with side panel

STEP 4: Attach frame on

STEP 5: Put on the adjustable shelves

STEP 6: Fix door onto the frame and adjust the cover-space



| PARTS LIST |                  |        |  |  |  |
|------------|------------------|--------|--|--|--|
| NO.        | Description QTY  |        |  |  |  |
| А          | SIDE PANEL       | 2      |  |  |  |
| В          | BACK PANEL       | 1      |  |  |  |
| С          | TOP&BOTTOM PANEL | 2      |  |  |  |
| D          | FACE FRAME       | 1      |  |  |  |
| Е          | ADJUSTABLE SHELF | 2 OR 3 |  |  |  |
| F          | CABINETS DOOR    | 2      |  |  |  |





| 111 | DD | 1 1 1 1 | $\neg$ | 1181 |
|-----|----|---------|--------|------|
|     |    |         |        |      |

| NO. | Description Q7                |    | PICTURE                |
|-----|-------------------------------|----|------------------------|
| 7   | 1 1/2" SOFTCLOSE HINGE        | 4  | 1 1/2" hinge