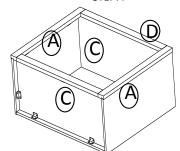

STEP 4: Attach frame on

STEP 5: Put on the adjustable shelves

STEP 6: Fix door onto the frame and adjust the cover-space

| PARTS LIST |                  |        |  |  |  |
|------------|------------------|--------|--|--|--|
| NO.        | Description QTY  |        |  |  |  |
| А          | SIDE PANEL       | 2      |  |  |  |
| В          | BACK PANEL       | 1      |  |  |  |
| С          | TOP&BOTTOM PANEL | 2      |  |  |  |
| D          | FACE FRAME       | 1      |  |  |  |
| Е          | ADJUSTABLE SHELF | 2 OR 3 |  |  |  |
| F          | CABINETS DOOR    | 2      |  |  |  |