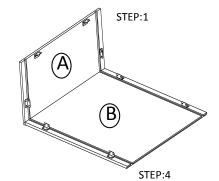

## ASSEMBLY INSTRUCTIONS

Getting started:

prepare a protection layer, a screwdriver

STEP 1: Joint side panel with back panel

STEP 2: Joint top panel with side panel

STEP 3: Joint bottom panel with side panel

STEP 4: Attach frame on

STEP 5: Put on the adjustable shelves

STEP 6: Fix door onto the frame and adjust the cover-space

| PARTS LIST |                  |        |  |  |  |
|------------|------------------|--------|--|--|--|
| NO.        | Description QTY  |        |  |  |  |
| А          | SIDE PANEL       | 2      |  |  |  |
| В          | BACK PANEL       | 1      |  |  |  |
| С          | TOP&BOTTOM PANEL | 2      |  |  |  |
| D          | FACE FRAME       | 1      |  |  |  |
| Е          | ADJUSTABLE SHELF | 2 OR 3 |  |  |  |
| F          | CABINETS DOOR    | 2      |  |  |  |