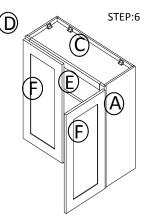

STEP 4: Attach frame on

STEP 5: Put on the adjustable shelves

STEP 6: Fix door onto the frame and adjust the cover-space

| PARTS LIST |                  |        |  |  |  |
|------------|------------------|--------|--|--|--|
| NO.        | Description QTY  |        |  |  |  |
| А          | SIDE PANEL       | 2      |  |  |  |
| В          | BACK PANEL       | 1      |  |  |  |
| С          | TOP&BOTTOM PANEL | 2      |  |  |  |
| D          | FACE FRAME       | 1      |  |  |  |
| Е          | ADJUSTABLE SHELF | 2 OR 3 |  |  |  |
| F          | CABINETS DOOR    | 2      |  |  |  |