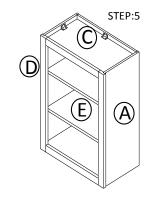

STEP 4: Attach frame on

STEP 5: Put on the adjustable shelves

STEP 6: Fix door onto the frame and adjust the cover-space

| PARTS LIST |                  |        |  |  |  |
|------------|------------------|--------|--|--|--|
| NO.        | Description QTY  |        |  |  |  |
| А          | SIDE PANEL       | 2      |  |  |  |
| В          | BACK PANEL       | 1      |  |  |  |
| С          | TOP&BOTTOM PANEL | 2      |  |  |  |
| D          | FACE FRAME       | 1      |  |  |  |
| Е          | ADJUSTABLE SHELF | 2 OR 3 |  |  |  |
| F          | CABINETS DOOR    | 2      |  |  |  |