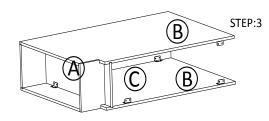

## ASSEMBLY INSTRUCTIONS

Getting started:

prepare a protection layer, a screwdriver

STEP 1: Joint side panel with back panel

STEP 2: Joint bottom panel with side panel

STEP 3: Joint side panel with bottom & back panel