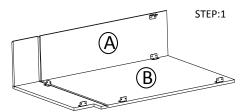

## ASSEMBLY INSTRUCTIONS

Getting started:

prepare a protection layer, a screwdriver

STEP 1: Joint side panel with back panel

STEP 2: Joint bottom panel with side panel

STEP 3: Joint side panel with bottom & back panel