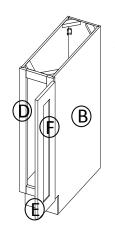

STEP 4: Attach frame on and toekick board

STEP 5: Attach the wood block on the top corner

STEP 6: Fix door onto the frame and adjust the cover-space

| PARTS LIST |                  |     |  |  |
|------------|------------------|-----|--|--|
| NO.        | Description      | QTY |  |  |
| Α          | BACK PANEL       | 1   |  |  |
| В          | SIDE PANEL       | 2   |  |  |
| С          | TOP&BOTTOM PANEL | 1   |  |  |
| D          | FACE FRAME       | 1   |  |  |
| E          | TOE KICK         | 1   |  |  |
| F          | CABINETS DOOR    | 1   |  |  |