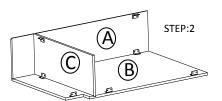

## ASSEMBLY INSTRUCTIONS

Getting started:

prepare a protection layer, a screwdriver

STEP 1: Joint side panel with back panel

STEP 2: Joint bottom panel with side panel

STEP 3: Joint side panel with bottom & back panel

STEP 4: Attach frame on and toekick board

STEP 5: Attach the wood block on the top corner

STEP 6: Fix door onto the frame and adjust the cover-space

| PARTS LIST |                  |     |  |  |
|------------|------------------|-----|--|--|
| NO.        | Description      | QTY |  |  |
| Α          | BACK PANEL       | 1   |  |  |
| В          | SIDE PANEL       | 2   |  |  |
| С          | TOP&BOTTOM PANEL | 1   |  |  |
| D          | FACE FRAME       | 1   |  |  |
| E          | TOE KICK         | 1   |  |  |
| F          | CABINETS DOOR    | 1   |  |  |