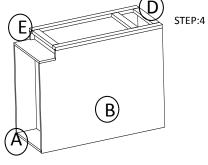

STEP 4: Attach frame on and toekick board

STEP 5: Attach the wood block on the top corner

STEP 6: Fix door onto the frame and adjust the cover-space

| PARTS LIST |                  |     |  |  |
|------------|------------------|-----|--|--|
| NO.        | Description      | QTY |  |  |
| Α          | BACK PANEL       | 1   |  |  |
| В          | SIDE PANEL       | 2   |  |  |
| С          | TOP&BOTTOM PANEL | 1   |  |  |
| D          | FACE FRAME       | 1   |  |  |
| E          | TOE KICK         | 1   |  |  |
| F          | CABINETS DOOR    | 1   |  |  |