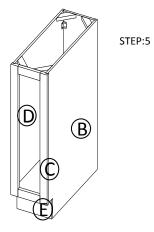

STEP 4: Attach frame on and toekick board

STEP 5: Attach the wood block on the top corner

STEP 6: Fix door onto the frame and adjust the cover-space

| PARTS LIST |                  |     |  |  |
|------------|------------------|-----|--|--|
| NO.        | Description      | QTY |  |  |
| Α          | BACK PANEL       | 1   |  |  |
| В          | SIDE PANEL       | 2   |  |  |
| С          | TOP&BOTTOM PANEL | 1   |  |  |
| D          | FACE FRAME       | 1   |  |  |
| E          | TOE KICK         | 1   |  |  |
| F          | CABINETS DOOR    | 1   |  |  |