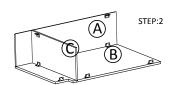

## ASSEMBLY INSTRUCTIONS

Getting started:

prepare a protection layer, a screwdriver

STEP 1: Joint side panel with back panel

STEP 2: Joint bottom panel with side panel

STEP 3: Joint side panel with bottom & back panel