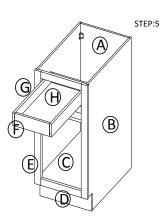

STEP 4: Attach frame on and toekick board

STEP 5: Joint the drawer together, then install the drawer guide.

STEP 6: Attach the wood block on the top corner, and put on the adjustable shelf

STEP 7: Fix drawer head on the drawer front and fix door onto the frame and adjust the cover-space

| PARTS LIST |                           |     |  |  |
|------------|---------------------------|-----|--|--|
| NO.        | Description               | QTY |  |  |
| Α          | BACK PANEL                | 1   |  |  |
| В          | SIDE PANEL                | 2   |  |  |
| С          | TOP&BOTTOM PANEL          | 1   |  |  |
| D          | TOE KICK                  | 1   |  |  |
| Е          | FACE FRAME                | 1   |  |  |
| F          | DRAWER BOX FRONT AND BACK | 2   |  |  |
| G          | DRAWER BOX SIDE           | 2   |  |  |
| Н          | DRAWER BOX BOTTOM         | 1   |  |  |
| I          | ADJUSTABLE SHELF          | 1   |  |  |
| J          | DRAWER HEAD               | 1   |  |  |
| K          | CABINETS DOOR             | 1   |  |  |