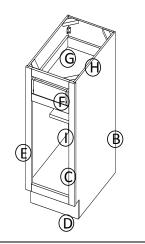

| PARTS LIST |                           |     |  |  |
|------------|---------------------------|-----|--|--|
| NO.        | Description               | QTY |  |  |
| Α          | BACK PANEL                | 1   |  |  |
| В          | SIDE PANEL                | 2   |  |  |
| С          | TOP&BOTTOM PANEL          | 1   |  |  |
| D          | TOE KICK                  | 1   |  |  |
| Е          | FACE FRAME                | 1   |  |  |
| F          | DRAWER BOX FRONT AND BACK | 2   |  |  |
| G          | DRAWER BOX SIDE           | 2   |  |  |
| Н          | DRAWER BOX BOTTOM         | 1   |  |  |
| I          | ADJUSTABLE SHELF          | 1   |  |  |
| J          | DRAWER HEAD               | 1   |  |  |
| K          | CABINETS DOOR             | 1   |  |  |