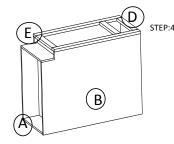

STEP 4: Attach frame on and toekick board

STEP 5: Joint the drawer together, then install the drawer guide.

STEP 6: Attach the wood block on the top corner, and put on the adjustable shelf

STEP 7: Fix drawer head on the drawer front and fix door onto the frame and adjust the cover-space