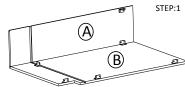

## ASSEMBLY INSTRUCTIONS

Getting started:

prepare a protection layer, a screwdriver

STEP 1: Joint side panel with back panel

STEP 2: Joint bottom panel with side panel

STEP 3: Joint side panel with bottom & back panel