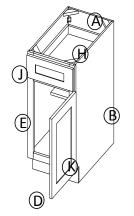

| PARTS LIST |                           |     |  |  |
|------------|---------------------------|-----|--|--|
| NO.        | Description               | QTY |  |  |
| Α          | BACK PANEL                | 1   |  |  |
| В          | SIDE PANEL                | 2   |  |  |
| С          | TOP&BOTTOM PANEL          | 1   |  |  |
| D          | TOE KICK                  | 1   |  |  |
| Е          | FACE FRAME                | 1   |  |  |
| F          | DRAWER BOX FRONT AND BACK | 2   |  |  |
| G          | DRAWER BOX SIDE           | 2   |  |  |
| Н          | DRAWER BOX BOTTOM         | 1   |  |  |
| I          | ADJUSTABLE SHELF          | 1   |  |  |
| J          | DRAWER HEAD               | 1   |  |  |
| K          | CABINETS DOOR             | 1   |  |  |