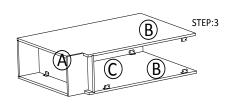

## ASSEMBLY INSTRUCTIONS

Getting started:

prepare a protection layer, a screwdriver

STEP 1: Joint side panel with back panel

STEP 2: Joint bottom panel with side panel

STEP 3: Joint side panel with bottom & back panel