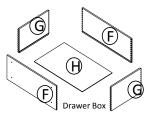

STEP 4: Attach frame on and toekick board

STEP 5: Joint the drawer together, then install the drawer guide.

STEP 6: Attach the wood block on the top corner, and put on the adjustable shelf

STEP 7: Fix drawer head on the drawer front and fix door onto the frame and adjust the cover-space

| PARTS LIST |                           |     |  |  |
|------------|---------------------------|-----|--|--|
| NO.        | Description               | QTY |  |  |
| Α          | BACK PANEL                | 1   |  |  |
| В          | SIDE PANEL                | 2   |  |  |
| С          | TOP&BOTTOM PANEL          | 1   |  |  |
| D          | TOE KICK                  | 1   |  |  |
| Е          | FACE FRAME                | 1   |  |  |
| F          | DRAWER BOX FRONT AND BACK | 2   |  |  |
| G          | DRAWER BOX SIDE           | 2   |  |  |
| Н          | DRAWER BOX BOTTOM         | 1   |  |  |
| I          | ADJUSTABLE SHELF          | 1   |  |  |
| J          | DRAWER HEAD               | 1   |  |  |
| K          | CABINETS DOOR             | 1   |  |  |