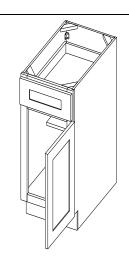

## Single Door/Single Drawer Base Cabinet

## ASSEMBLY INSTRUCTIONS

Getting started:

prepare a protection layer, a screwdriver

STEP 1: Joint side panel with back panel

STEP 2: Joint bottom panel with side panel

STEP 3: Joint side panel with bottom & back panel

STEP 4: Attach frame on and toekick board

STEP 5: Joint the drawer together, then install the drawer guide.

STEP 6: Attach the wood block on the top corner, and put on the adjustable shelf

STEP 7: Fix drawer head on the drawer front and fix door onto the frame and adjust the cover-space



| PARTS LIST |                           |     |  |  |
|------------|---------------------------|-----|--|--|
| NO.        | Description               | QTY |  |  |
| Α          | BACK PANEL                | 1   |  |  |
| В          | SIDE PANEL                | 2   |  |  |
| С          | TOP&BOTTOM PANEL          | 1   |  |  |
| D          | TOE KICK                  | 1   |  |  |
| Е          | FACE FRAME                | 1   |  |  |
| F          | DRAWER BOX FRONT AND BACK | 2   |  |  |
| G          | DRAWER BOX SIDE           | 2   |  |  |
| Н          | DRAWER BOX BOTTOM         | 1   |  |  |
| I          | ADJUSTABLE SHELF          | 1   |  |  |
| J          | DRAWER HEAD               | 1   |  |  |
| K          | CABINETS DOOR             | 1   |  |  |

| н | AR | D' | W | ٩R | Е