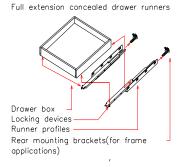

STEP 4: Attach frame on and toekick board

STEP 5: Joint the drawer together, then install the drawer guide.

STEP 6: Attach the wood block on the top corner.

STEP 7: Fix drawer head on the drawer front and fix door onto the frame and adjust the cover-space