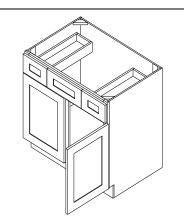

## Vanity Sink Combo

## ASSEMBLY INSTRUCTIONS

Getting started:

prepare a protection layer, a screwdriver

STEP 1: Joint side panel with back panel

STEP 2: Joint bottom panel with side panel

STEP 3: Joint side panel with bottom & back panel

STEP 4: Attach frame on and toekick board

STEP 5: Joint the drawer together, then install the drawer guide.

STEP 6: Attach the wood block on the top corner.

STEP 7: Fix drawer head on the drawer front and fix door onto the frame and adjust the cover-space



| NO.         Description         QTY           A         BACK PANEL         1           B         SIDE PANEL         2           C         TOP&BOTTOM PANEL         1           D         TOE KICK         1           E         FACE FRAME         1           F         DRAWER BOX FRONT AND BACK         4           G         DRAWER BOX SIDE         4           H         DRAWER BOX BOTTOM         2           I         DRAWER HEAD         2           J         DRAWER HEAD         1 | PARTS LIST |                           |   |  |  |
|-----------------------------------------------------------------------------------------------------------------------------------------------------------------------------------------------------------------------------------------------------------------------