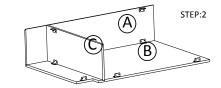

## ASSEMBLY INSTRUCTIONS

Getting started:

prepare a protection layer, a screwdriver

STEP 1: Joint side panel with back panel

STEP 2: Joint bottom panel with side panel

STEP 3: Joint side panel with bottom & back panel