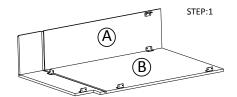

## ASSEMBLY INSTRUCTIONS

Getting started:

prepare a protection layer, a screwdriver

STEP 1: Joint side panel with back panel

STEP 2: Joint bottom panel with side panel

STEP 3: Joint side panel with bottom & back panel