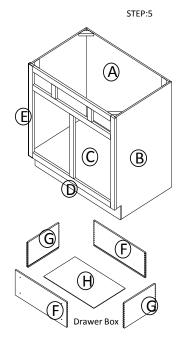

STEP 4: Attach frame on and toekick board

STEP 5: Joint the drawer together, then install the drawer guide.

STEP 6: Attach the wood block on the top corner.

STEP 7: Fix drawer head on the drawer front and fix door onto the frame and adjust the cover-space