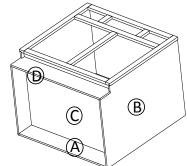

| 4   | 3/4° round head screw  |
| 8   | BUMPER                            | 12  | Bumper                 |
| 7   | 1" ROUND HEAD SCREW               | 8   | 1" round head screw    |
| 6   | Selfclose slider                  | 2   | Selfclose slider       |
| 5   | 9/16"ROUND HEAD SCREW             | 44  | 9/16" round head screw |
| 4   | CLEAT                             | 11  | Cleat                  |
| 3   | 1*FLAT HEAD SCREW FOR CARCASS     | 5   | 1" flat head screw     |
| 2   | WOOD BLOCK                        | 4   | Wood block             |
| 1   | 1* FLAT HEAD SCREW FOR WOOD BLOCK | 8   | 1" flat head screw     |
|     |                                   |     |                        |
|     |                                   |     |                        |













STEP:3



STEP:4