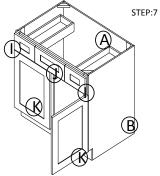

STEP 4: Attach frame on and toekick board

STEP 5: Joint the drawer together, then install the drawer guide.

STEP 6: Attach the wood block on the top corner.

STEP 7: Fix drawer head on the drawer front and fix door onto the frame and adjust the cover-space