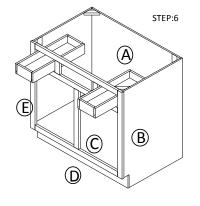

STEP 4: Attach frame on and toekick board

STEP 5: Joint the drawer together, then install the drawer guide.

STEP 6: Attach the wood block on the top corner.

STEP 7: Fix drawer head on the drawer front and fix door onto the frame and adjust the cover-space