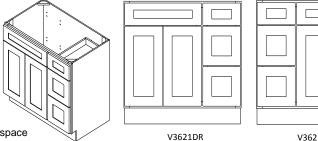

## 36" Combo Vanity with Drawers Left or Drawers Right

ASSEMBLY INSTRUCTIONS

Getting started:

prepare a protection layer, a screwdriver

STEP 1: Joint side panel with back panel

STEP 2: Joint bottom panel with side panel