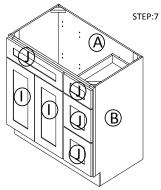

STEP 7: Fix drawer head on the drawer front and fix door onto the frame and adjust the cover-space

| PARTS LIST |                           |     |  |  |
|------------|---------------------------|-----|--|--|
| NO.        | Description               | QTY |  |  |
| Α          | BACK PANEL                | 1   |  |  |
| В          | SIDE PANEL                | 2   |  |  |
| С          | TOP&BOTTOM PANEL          | 1   |  |  |
| D          | TOE KICK                  | 1   |  |  |
| E          | FACE FRAME                | 1   |  |  |
| F          | DRAWER BOX FRONT AND BACK | 6   |  |  |
| G          | DRAWER BOX SIDE           | 6   |  |  |
| Н          | DRAWER BOX BOTTOM         | 3   |  |  |
| I          | CABINETS DOOR             | 2   |  |  |
| J          | DRAWER HEAD               | 4   |  |  |