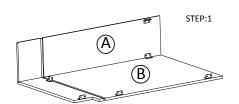

## 36" Combo Vanity with Drawers Left or Drawers Right

ASSEMBLY INSTRUCTIONS

Getting started:

prepare a protection layer, a screwdriver

STEP 1: Joint side panel with back panel

STEP 2: Joint bottom panel with side panel