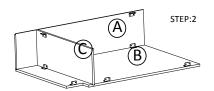

## 36" Combo Vanity with Drawers Left or Drawers Right

ASSEMBLY INSTRUCTIONS

Getting started:

prepare a protection layer, a screwdriver

STEP 1: Joint side panel with back panel

STEP 2: Joint bottom panel with side panel