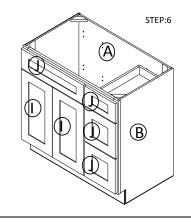

STEP 3: Joint side panel with bottom & back panel

STEP 4: Attach frame on and toekick board

STEP 5: Joint the drawer together, then install the drawer guide.

STEP 6: Attach the wood block on the top corner.

STEP 7: Fix drawer head on the drawer front and fix door onto the frame and adjust the cover-space

| PARTS LIST |                           |     |  |  |
|------------|---------------------------|-----|--|--|
| NO.        | Description               | QTY |  |  |
| Α          | BACK PANEL                | 1   |  |  |
| В          | SIDE PANEL                | 2   |  |  |
| С          | TOP&BOTTOM PANEL          | 1   |  |  |
| D          | TOE KICK                  | 1   |  |  |
| E          | FACE FRAME                | 1   |  |  |
| F          | DRAWER BOX FRONT AND BACK | 6   |  |  |
| G          | DRAWER BOX SIDE           | 6   |  |  |
| Н          | DRAWER BOX BOTTOM         | 3   |  |  |
| I          | CABINETS DOOR             | 2   |  |  |
| J          | DRAWER HEAD               | 4   |  |  |