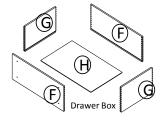

STEP 3: Joint side panel with bottom & back panel

STEP 4: Attach frame on and toekick board

STEP 5: Joint the drawer together, then install the drawer guide.

STEP 6: Attach the wood block on the top corner.

STEP 7: Fix drawer head on the drawer front and fix door onto the frame and adjust the cover-space

| PARTS LIST |                           |     |  |  |
|------------|---------------------------|-----|--|--|
| NO.        | Description               | QTY |  |  |
| Α          | BACK PANEL                | 1   |  |  |
| В          | SIDE PANEL                | 2   |  |  |
| С          | TOP&BOTTOM PANEL          | 1   |  |  |
| D          | TOE KICK                  | 1   |  |  |
| E          | FACE FRAME                | 1   |  |  |
| F          | DRAWER BOX FRONT AND BACK | 6   |  |  |
| G          | DRAWER BOX SIDE           | 6   |  |  |
| Н          | DRAWER BOX BOTTOM         | 3   |  |  |
| I          | CABINETS DOOR             | 2   |  |  |
| J          | DRAWER HEAD               | 4   |  |  |