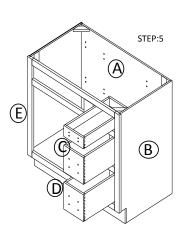

STEP 3: Joint side panel with bottom & back panel

STEP 4: Attach frame on and toekick board

STEP 5: Joint the drawer together, then install the drawer guide.

STEP 6: Attach the wood block on the top corner.

STEP 7: Fix drawer head on the drawer front and fix door onto the frame and adjust the cover-space

| PARTS LIST |                           |     |  |  |
|------------|---------------------------|-----|--|--|
| NO.        | Description               | QTY |  |  |
| Α          | BACK PANEL                | 1   |  |  |
| В          | SIDE PANEL                | 2   |  |  |
| С          | TOP&BOTTOM PANEL          | 1   |  |  |
| D          | TOE KICK                  | 1   |  |  |
| E          | FACE FRAME                | 1   |  |  |
| F          | DRAWER BOX FRONT AND BACK | 6   |  |  |
| G          | DRAWER BOX SIDE           | 6   |  |  |
| Н          | DRAWER BOX BOTTOM         | 3   |  |  |
| I          | CABINETS DOOR             | 2   |  |  |
| J          | DRAWER HEAD               | 4   |  |  |