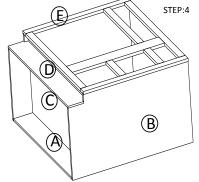

STEP 3: Joint side panel with bottom & back panel

STEP 4: Attach frame on and toekick board

STEP 5: Joint the drawer together, then install the drawer guide.

STEP 6: Attach the wood block on the top corner.