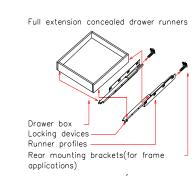

STEP 3: Joint side panel with bottom & back panel

STEP 4: Attach frame on and toekick board

STEP 5: Joint the drawer together, then install the drawer guide.

STEP 6: Attach the wood block on the top corner.