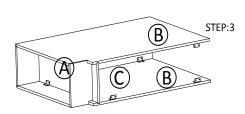

STEP 3: Joint side panel with bottom & back panel

STEP 4: Attach frame on and toekick board

STEP 5: Joint the drawer together, then install the drawer guide.

STEP 6: Attach the wood block on the top corner.