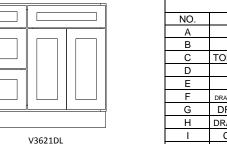

STEP 7: Fix drawer head on the drawer front and fix door onto the frame and adjust the cover-space

| PARTS LIST |                           |     |  |  |
|------------|---------------------------|-----|--|--|
| NO.        | Description               | QTY |  |  |
| Α          | BACK PANEL                | 1   |  |  |
| В          | SIDE PANEL                | 2   |  |  |
| С          | TOP&BOTTOM PANEL          | 1   |  |  |
| D          | TOE KICK                  | 1   |  |  |
| E          | FACE FRAME                | 1   |  |  |
| F          | DRAWER BOX FRONT AND BACK | 6   |  |  |
| G          | DRAWER BOX SIDE           | 6   |  |  |
| Н          | DRAWER BOX BOTTOM         | 3   |  |  |
| I          | CABINETS DOOR             | 2   |  |  |
| J          | DRAWER HEAD               | 4   |  |  |