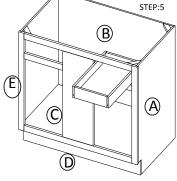

STEP 4: Attach frame on and toekick board

STEP 5: Joint the drawer together, then install the drawer guide.

STEP 6: Attach the wood block on the top corner, and put on the adjustable shelf

STEP 7: Fix drawer head on the drawer front and fix door onto the frame and adjust the cover-space

| PARTS LIST |                           |   |  |  |
|------------|---------------------------|---|--|--|
| NO.        | Description QTY           |   |  |  |
| Α          | BACK PANEL                | 1 |  |  |
| В          | SIDE PANEL                | 2 |  |  |
| С          | TOP&BOTTOM PANEL          | 1 |  |  |
| D          | TOE KICK                  | 1 |  |  |
| Е          | FACE FRAME                | 1 |  |  |
| F          | DRAWER BOX FRONT AND BACK | 2 |  |  |
| G          | DRAWER BOX SIDE           | 2 |  |  |
| Η          | DRAWER BOX BOTTOM         | 1 |  |  |
|            | ADJUSTABLE SHELF          | 1 |  |  |
| J          | CABINETS DOOR             | 1 |  |  |
| K          | DRAWER HEAD               | 1 |  |  |