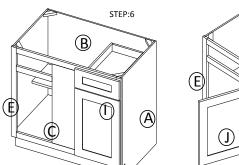

STEP 4: Attach frame on and toekick board

STEP 5: Joint the drawer together, then install the drawer guide.

STEP 6: Attach the wood block on the top corner, and put on the adjustable shelf

STEP 7: Fix drawer head on the drawer front and fix door onto the frame and adjust the cover-space

| PARTS LIST |                           |   |  |  |
|------------|---------------------------|---|--|--|
| NO.        | Description QTY           |   |  |  |
| Α          | BACK PANEL                | 1 |  |  |
| В          | SIDE PANEL                | 2 |  |  |
| С          | TOP&BOTTOM PANEL          | 1 |  |  |
| D          | TOE KICK                  | 1 |  |  |
| Е          | FACE FRAME                | 1 |  |  |
| F          | DRAWER BOX FRONT AND BACK | 2 |  |  |
| G          | DRAWER BOX SIDE           | 2 |  |  |
| Η          | DRAWER BOX BOTTOM         | 1 |  |  |
|            | ADJUSTABLE SHELF          | 1 |  |  |
| J          | CABINETS DOOR             | 1 |  |  |
| K          | DRAWER HEAD               | 1 |  |  |