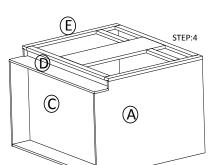

STEP 4: Attach frame on and toekick board

STEP 5: Joint the drawer together, then install the drawer guide.

STEP 6: Attach the wood block on the top corner, and put on the adjustable shelf

STEP 7: Fix drawer head on the drawer front and fix door onto the frame and adjust the cover-space