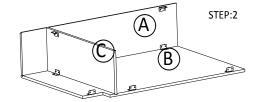

## ASSEMBLY INSTRUCTIONS

Getting started:

prepare a protection layer, a screwdriver

STEP 1: Joint side panel with back panel

STEP 2: Joint bottom panel with side panel

STEP 3: Joint side panel with bottom & back panel