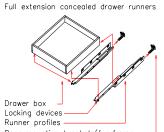

umper                 |
| 8   | 1" ROUND HEAD SCREW               | 4   | 1" round head screw    |
| 7   | Selfclose slider                  | 1   | Selfclose slider       |
| 6   | SHELF CLIP                        | 4   | Shelf clip             |
| 5   | 9/16"ROUND HEAD SCREW             | 44  | 9/16" round head screw |
| 4   | CLEAT                             | 11  | Cleat                  |
| 3   | 1"FLAT HEAD SCREW FOR CARCASS     | 5   | 1" flat head screw     |
| 2   | WOOD BLOCK                        | 4   | Wood block             |
| 1   | 1" FLAT HEAD SCREW FOR WOOD BLOCK | 8   | 1" flat head screw     |
|     |                                   |     |                        |
|     |                                   |     |                        |











(D)



STEP:3



Runner profiles Rear mounting brackets(for frame applications)