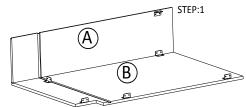

## ASSEMBLY INSTRUCTIONS

Getting started:

prepare a protection layer, a screwdriver

STEP 1: Joint side panel with back panel

STEP 2: Joint bottom panel with side panel

STEP 3: Joint side panel with bottom & back panel