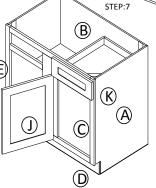

STEP 4: Attach frame on and toekick board

STEP 5: Joint the drawer together, then install the drawer guide.

STEP 6: Attach the wood block on the top corner, and put on the adjustable shelf

STEP 7: Fix drawer head on the drawer front and fix door onto the frame and adjust the cover-space

| PARTS LIST |                           |   |  |  |
|------------|---------------------------|---|--|--|
| NO.        | Description QTY           |   |  |  |
| Α          | BACK PANEL                | 1 |  |  |
| В          | SIDE PANEL                | 2 |  |  |
| С          | TOP&BOTTOM PANEL          | 1 |  |  |
| D          | TOE KICK                  | 1 |  |  |
| Е          | FACE FRAME                | 1 |  |  |
| F          | DRAWER BOX FRONT AND BACK | 2 |  |  |
| G          | DRAWER BOX SIDE           | 2 |  |  |
| Η          | DRAWER BOX BOTTOM         | 1 |  |  |
|            | ADJUSTABLE SHELF          | 1 |  |  |
| J          | CABINETS DOOR             | 1 |  |  |
| K          | DRAWER HEAD               | 1 |  |  |