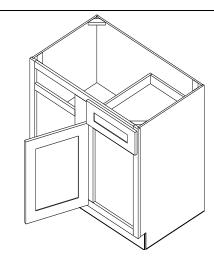

## **Blind Base**

## ASSEMBLY INSTRUCTIONS

Getting started:

prepare a protection layer, a screwdriver

STEP 1: Joint side panel with back panel

STEP 2: Joint bottom panel with side panel

STEP 3: Joint side panel with bottom & back panel

STEP 4: Attach frame on and toekick board

STEP 5: Joint the drawer together, then install the drawer guide.

STEP 6: Attach the wood block on the top corner, and put on the adjustable shelf

STEP 7: Fix drawer head on the drawer front and fix door onto the frame and adjust the cover-space



| PARTS LIST |                           |   |  |  |
|------------|---------------------------|---|--|--|
| NO.        | Description QTY           |   |  |  |
| Α          | BACK PANEL                | 1 |  |  |
| В          | SIDE PANEL                | 2 |  |  |
| С          | TOP&BOTTOM PANEL          | 1 |  |  |
| D          | TOE KICK                  | 1 |  |  |
| Е          | FACE FRAME                | 1 |  |  |
| F          | DRAWER BOX FRONT AND BACK | 2 |  |  |
| G          | DRAWER BOX SIDE           | 2 |  |  |
| Η          | DRAWER BOX BOTTOM         | 1 |  |  |
|            | ADJUSTABLE SHELF          | 1 |  |  |
| J          | CABINETS DOOR             | 1 |  |  |
| K          | DRAWER HEAD               | 1 |  |  |

## HARDWARE LIST

| NO. | Description