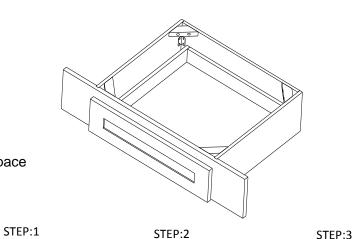

## **ASSEMBLY INSTRUCTIONS**

Getting started:

prepare a protection layer, a screwdriver

STEP 1: Joint side panel with back panel

STEP 2: Joint side panel with back panel

STEP 3: Attach frame on and toekick board

STEP 4: Attach the wood block on the top corner

STEP 5: Joint the drawer together, then install the drawer guide.

STEP 6: Fix drawer head on the drawer front and adjust the cover-space

| PARTS LIST |                           |   |  |
|------------|---------------------------|---|--|
| NO.        | Description QTY           |   |  |
| Α          | SIDE PANEL                | 2 |  |
| В          | BACK PANEL                | 1 |  |
| С          | FACE FRAME                | 1 |  |
| D          | DRAWER HEAD               | 1 |  |
| Е          | DRAWER BOX BOTTOM         | 1 |  |
| F          | DRAWER BOX FRONT AND BACK | 2 |  |
| G          | DRAWER BOX SIDE           | 2 |  |