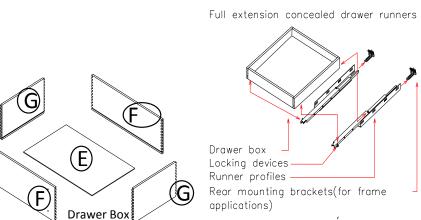

STEP 4: Attach the wood block on the top corner

STEP 5: Joint the drawer together, then install the drawer guide.

STEP 6: Fix drawer head on the drawer front and adjust the cover-space

| PARTS LIST |                           |   |  |
|------------|---------------------------|---|--|
| NO.        | Description QTY           |   |  |
| Α          | SIDE PANEL                | 2 |  |
| В          | BACK PANEL                | 1 |  |
| С          | FACE FRAME                | 1 |  |
| D          | DRAWER HEAD               | 1 |  |
| Е          | DRAWER BOX BOTTOM         | 1 |  |
| F          | DRAWER BOX FRONT AND BACK | 2 |  |
| G          | DRAWER BOX SIDE           | 2 |  |