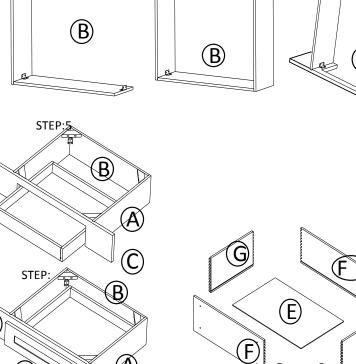

STEP 4: Attach the wood block on the top corner

STEP 5: Joint the drawer together, then install the drawer guide.

STEP 6: Fix drawer head on the drawer front and adjust the cover-space

| PARTS LIST |                           |   |  |
|------------|---------------------------|---|--|
| NO.        | Description QTY           |   |  |
| Α          | SIDE PANEL                | 2 |  |
| В          | BACK PANEL                | 1 |  |
| С          | FACE FRAME                | 1 |  |
| D          | DRAWER HEAD               | 1 |  |
| Е          | DRAWER BOX BOTTOM         | 1 |  |
| F          | DRAWER BOX FRONT AND BACK | 2 |  |
| G          | DRAWER BOX SIDE           | 2 |  |

STEP:4

Н