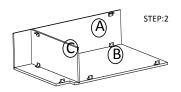

## Double Door Double Drawer Base Cabinet

ASSEMBLY INSTRUCTIONS

Getting started:

prepare a protection layer, a screwdriver

STEP 1: Joint side panel with back panel

STEP 2: Joint bottom panel with side panel