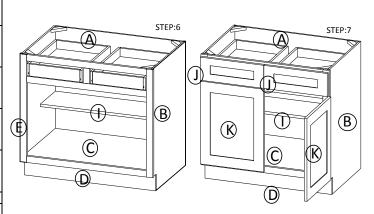

STEP 3: Joint side panel with bottom & back panel

STEP 4: Attach frame on and toekick board

STEP 5: Joint the drawer together, then install the drawer guide.

STEP 6: Attach the wood block on the top corner, and put on the adjustable shelf

STEP 7: Fix drawer head on the drawer front and fix door onto the frame and adjust the cover-space

| PARTS LIST |                           |     |  |
|------------|---------------------------|-----|--|
| NO.        | Description               | QTY |  |
| Α          | BACK PANEL                | 1   |  |
| В          | SIDE PANEL                | 2   |  |
| С          | TOP&BOTTOM PANEL          | 1   |  |
| D          | TOE KICK                  | 1   |  |
| Е          | FACE FRAME                | 1   |  |
| F          | DRAWER BOX FRONT AND BACK | 4   |  |
| G          | DRAWER BOX SIDE           | 4   |  |
| Н          | DRAWER BOX BOTTOM         | 2   |  |
| I          | ADJUSTABLE SHELF          | 1   |  |
| J          | DRAWER HEAD               | 2   |  |
| K          | CABINETS DOOR             | 2   |  |