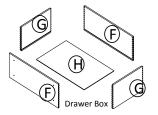

STEP 7: Fix drawer head on the drawer front and fix door onto the frame and adjust the cover-space

| PARTS LIST |                           |     |  |
|------------|---------------------------|-----|--|
| NO.        | Description               | QTY |  |
| Α          | BACK PANEL                | 1   |  |
| В          | SIDE PANEL                | 2   |  |
| С          | TOP&BOTTOM PANEL          | 1   |  |
| D          | TOE KICK                  | 1   |  |
| Е          | FACE FRAME                | 1   |  |
| F          | DRAWER BOX FRONT AND BACK | 4   |  |
| G          | DRAWER BOX SIDE           | 4   |  |
| Н          | DRAWER BOX BOTTOM         | 2   |  |
| I          | ADJUSTABLE SHELF          | 1   |  |
| J          | DRAWER HEAD               | 2   |  |
| K          | CABINETS DOOR             | 2   |  |