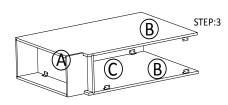

STEP 3: Joint side panel with bottom & back panel

STEP 4: Attach frame on and toekick board

STEP 5: Joint the drawer together, then install the drawer guide.

STEP 6: Attach the wood block on the top corner, and put on the adjustable shelf