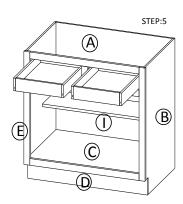

STEP 7: Fix drawer head on the drawer front and fix door onto the frame and adjust the cover-space

| PARTS LIST |                           |     |  |
|------------|---------------------------|-----|--|
| NO.        | Description               | QTY |  |
| Α          | BACK PANEL                | 1   |  |
| В          | SIDE PANEL                | 2   |  |
| С          | TOP&BOTTOM PANEL          | 1   |  |
| D          | TOE KICK                  | 1   |  |
| Е          | FACE FRAME                | 1   |  |
| F          | DRAWER BOX FRONT AND BACK | 4   |  |
| G          | DRAWER BOX SIDE           | 4   |  |
| Н          | DRAWER BOX BOTTOM         | 2   |  |
| I          | ADJUSTABLE SHELF          | 1   |  |
| J          | DRAWER HEAD               | 2   |  |
| K          | CABINETS DOOR             | 2   |  |