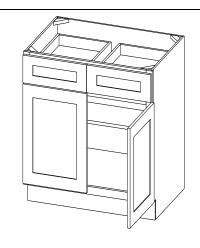

## Double Door Double Drawer Base Cabinet

ASSEMBLY INSTRUCTIONS

Getting started:

prepare a protection layer, a screwdriver

STEP 1: Joint side panel with back panel

STEP 2: Joint bottom panel with side panel