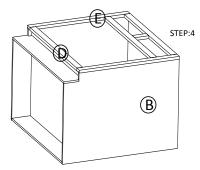

STEP 3: Joint side panel with bottom & back panel

STEP 4: Attach frame on and toekick board

STEP 5: Joint the drawer together, then install the drawer guide.

STEP 6: Attach the wood block on the top corner, and put on the adjustable shelf