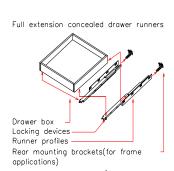

STEP 3: Joint side panel with bottom & back panel

STEP 4: Attach frame on and toekick board

STEP 5: Joint the drawer together, then install the drawer guide.

STEP 6: Attach the wood block on the top corner, and put on the adjustable shelf