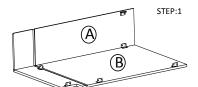

## Double Door Double Drawer Base Cabinet

ASSEMBLY INSTRUCTIONS

Getting started:

prepare a protection layer, a screwdriver

STEP 1: Joint side panel with back panel

STEP 2: Joint bottom panel with side panel

STEP 3: Joint side panel with bottom & back panel

STEP 4: Attach frame on and toekick board

STEP 5: Joint the drawer together, then install the drawer guide.

STEP 6: Attach the wood block on the top corner, and put on the adjustable shelf