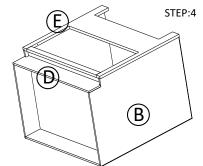

STEP 5: Attach the wood block on the top corner

STEP 6: Fix door&drawer head onto the frame and adjust the cover-space

| PARTS LIST |                  |     |  |
|------------|------------------|-----|--|
| NO.        | Description      | QTY |  |
| Α          | BACK PANEL       | 1   |  |
| В          | SIDE PANEL       | 2   |  |
| С          | TOP&BOTTOM PANEL | 1   |  |
| D          | TOE KICK         | 1   |  |
| Е          | FACE FRAME       | 1   |  |
| F          | DRAWER HEAD      | 2   |  |
| G          | CABINETS DOOR    | 2   |  |