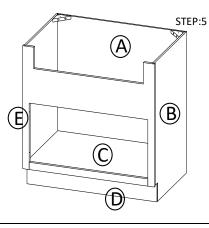

STEP 5: Attach the wood block on the top corner

STEP 6: Fix door&drawer head onto the frame and adjust the cover-space

| PARTS LIST |                  |     |  |
|------------|------------------|-----|--|
| NO.        | Description      | QTY |  |
| Α          | BACK PANEL       | 1   |  |
| В          | SIDE PANEL       | 2   |  |
| С          | TOP&BOTTOM PANEL | 1   |  |
| D          | TOE KICK         | 1   |  |
| Е          | FACE FRAME       | 1   |  |
| F          | DRAWER HEAD      | 2   |  |
| G          | CABINETS DOOR    | 2   |  |