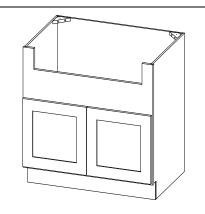

## Farm Sink Base

## ASSEMBLY INSTRUCTIONS

## Getting started:

prepare a protection layer, a screwdriver

STEP 1: Joint side panel with back panel

STEP 2: Joint bottom panel with side panel

STEP 3: Joint side panel with bottom & back panel

STEP 4: Attach frame on and toekick board

STEP 5: Attach the wood block on the top corner

STEP 6: Fix door&drawer head onto the frame and adjust the cover-space



| PARTS LIST |                  |     |  |
|------------|------------------|-----|--|
| NO.        | Description      | QTY |  |
| Α          | BACK PANEL       | 1   |  |
| В          | SIDE PANEL       | 2   |  |
| С          | TOP&BOTTOM PANEL | 1   |  |
| D          | TOE KICK         | 1   |  |
| Е          | FACE FRAME       | 1   |  |
| F          | DRAWER HEAD      | 2   |  |
| G          | CABINETS DOOR    | 2   |  |

## HARDWARE LIST

| NO. | Description                       | QTY | PICTURE                |
|-----|-----------------------------------|-----|------------------------|
| 8   | HINGE                             | 4   |                        |
| 7   | 3/4" ROUND HEAD SCREW             | 4   | 3/4" round head screw  |
| 6   | BUMPER                            | 4   |