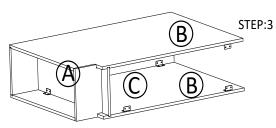

## Getting started:

prepare a protection layer, a screwdriver

STEP 1: Joint side panel with back panel

STEP 2: Joint bottom panel with side panel

STEP 3: Joint side panel with bottom & back panel

STEP 4: Attach frame on and toekick board