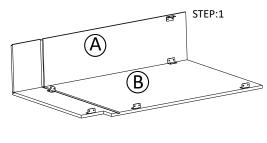

## Getting started:

prepare a protection layer, a screwdriver

STEP 1: Joint side panel with back panel

STEP 2: Joint bottom panel with side panel

STEP 3: Joint side panel with bottom & back panel

STEP 4: Attach frame on and toekick board