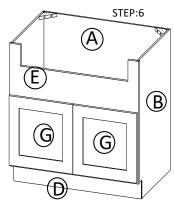

STEP 5: Attach the wood block on the top corner

STEP 6: Fix door&drawer head onto the frame and adjust the cover-space

| PARTS LIST |                  |     |  |
|------------|------------------|-----|--|
| NO.        | Description      | QTY |  |
| Α          | BACK PANEL       | 1   |  |
| В          | SIDE PANEL       | 2   |  |
| С          | TOP&BOTTOM PANEL | 1   |  |
| D          | TOE KICK         | 1   |  |
| Е          | FACE FRAME       | 1   |  |
| F          | DRAWER HEAD      | 2   |  |
| G          | CABINETS DOOR    | 2   |  |