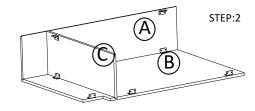

## Getting started:

prepare a protection layer, a screwdriver

STEP 1: Joint side panel with back panel

STEP 2: Joint bottom panel with side panel

STEP 3: Joint side panel with bottom & back panel

STEP 4: Attach frame on and toekick board