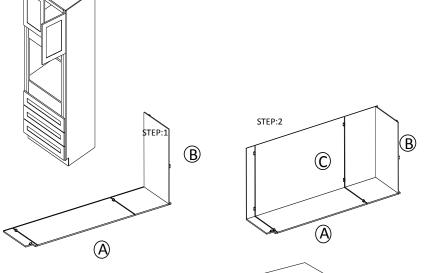

## Oven Cabinet

ASSEMBLY INSTRUCTIONS

Getting started:

prepare a protection layer, a screwdriver

STEP 1: Joint side panel with top panel

STEP 2: Joint back panel with side panel

STEP 3: Joint side panel with middle & bottom panel