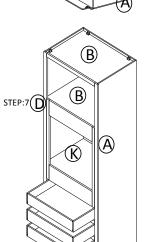

STEP 4: Joint side panel with middle & bottom panel

STEP 5: Fix shelf board

STEP 6: Attach frame on and toekick board

STEP 7: Joint the drawer together, then install the drawer guide.

STEP 8: Fix door&drawer head onto the frame and adjust the cover-space