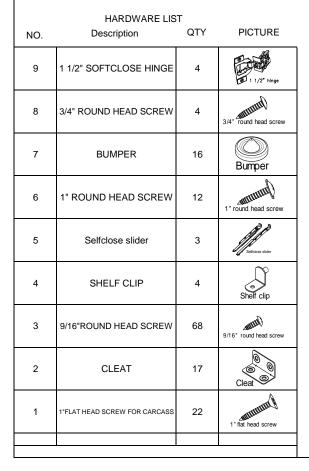

| PARTS LIST |                           |     |
|------------|---------------------------|-----|
| NO.        | Description               | QTY |
| Α          | SIDE PANEL                | 2   |
| В          | TOP&BOTTOM PANEL          | 3   |
| С          | BACK PANEL                | 1   |
| D          | FACE FRAME                | 1   |
| E          | TOE KICK                  | 1   |
| F          | DRAWER BOX FRONT AND BACK | 6   |
| G          | DRAWER BOX SIDE           | 6   |
| Н          | DRAWER BOX BOTTOM         | 3   |
| - 1        | DRAWER HEAD               | 3   |
| J          | CABINETS DOOR             | 2   |
| K          | ADJUSTABLE SHELF          | 2   |