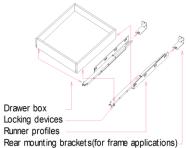

STEP 4: Joint side panel with middle & bottom panel

STEP 5: Fix shelf board

STEP 6: Attach frame on and toekick board

STEP 7: Joint the drawer together, then install the drawer guide.

STEP 8: Fix door&drawer head onto the frame and adjust the cover-space