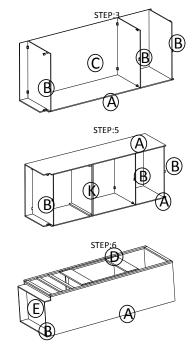

## Oven Cabinet

ASSEMBLY INSTRUCTIONS

Getting started:

prepare a protection layer, a screwdriver

STEP 1: Joint side panel with top panel

STEP 2: Joint back panel with side panel

STEP 3: Joint side panel with middle & bottom panel

STEP 4: Joint side panel with middle & bottom panel

STEP 5: Fix shelf board

STEP 6: Attach frame on and toekick board

STEP 7: Joint the drawer together, then install the drawer guide.

STEP 8: Fix door&drawer head onto the frame and adjust the cover-space

STEP:4