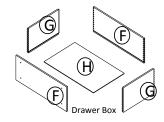

STEP 4: Joint side panel with middle & bottom panel

STEP 5: Fix shelf board

STEP 6: Attach frame on and toekick board

STEP 7: Joint the drawer together, then install the drawer guide.

STEP 8: Fix door&drawer head onto the frame and adjust the cover-space

| PARTS LIST |                           |     |
|------------|---------------------------|-----|
| NO.        | Description               | QTY |
| Α          | SIDE PANEL                | 2   |
| В          | TOP&BOTTOM PANEL          | 3   |
| С          | BACK PANEL                | 1   |
| D          | FACE FRAME                | 1   |
| E          | TOE KICK                  | 1   |
| F          | DRAWER BOX FRONT AND BACK | 6   |
| G          | DRAWER BOX SIDE           | 6   |
| Н          | DRAWER BOX BOTTOM         | 3   |
| - 1        | DRAWER HEAD               | 3   |
| J          | CABINETS DOOR             | 2   |
| K          | ADJUSTABLE SHELF          | 2   |