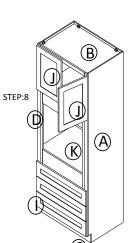

STEP 4: Joint side panel with middle & bottom panel

STEP 5: Fix shelf board

STEP 6: Attach frame on and toekick board

STEP 7: Joint the drawer together, then install the drawer guide.

STEP 8: Fix door&drawer head onto the frame and adjust the cover-space

| PARTS LIST |                           |     |
|------------|---------------------------|-----|
| NO.        | Description               | QTY |
| Α          | SIDE PANEL                | 2   |
| В          | TOP&BOTTOM PANEL          | 3   |
| С          | BACK PANEL                | 1   |
| D          | FACE FRAME                | 1   |
| E          | TOE KICK                  | 1   |
| F          | DRAWER BOX FRONT AND BACK | 6   |
| G          | DRAWER BOX SIDE           | 6   |
| Н          | DRAWER BOX BOTTOM         | 3   |
| - 1        | DRAWER HEAD               | 3   |
| J          | CABINETS DOOR             | 2   |
| K          | ADJUSTABLE SHELF          | 2   |