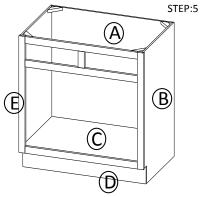

STEP 4: Attach frame on and toekick board

STEP 5: Attach the wood block on the top corner

STEP 6: Fix door&drawer head onto the frame and adjust the cover-space

|     | PARTS LIST       |     |
|-----|------------------|-----|
| NO. | Description      | QTY |
| Α   | BACK PANEL       | 1   |
| В   | SIDE PANEL       | 2   |
| С   | TOP&BOTTOM PANEL | 1   |
| D   | TOE KICK         | 1   |
| Е   | FACE FRAME       | 1   |
| F   | DRAWER HEAD      | 2   |
| G   | CABINETS DOOR    | 2   |