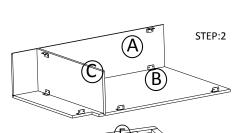

## ASSEMBLY INSTRUCTIONS

Getting started:

prepare a protection layer, a screwdriver

STEP 1: Joint side panel with back panel

STEP 2: Joint bottom panel with side panel

STEP 3: Joint side panel with bottom & back panel