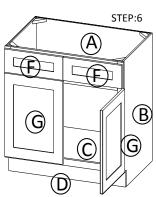

STEP 4: Attach frame on and toekick board

STEP 5: Attach the wood block on the top corner

STEP 6: Fix door&drawer head onto the frame and adjust the cover-space

|     | PARTS LIST       |     |
|-----|------------------|-----|
| NO. | Description      | QTY |
| Α   | BACK PANEL       | 1   |
| В   | SIDE PANEL       | 2   |
| С   | TOP&BOTTOM PANEL | 1   |
| D   | TOE KICK         | 1   |
| Е   | FACE FRAME       | 1   |
| F   | DRAWER HEAD      | 2   |
| G   | CABINETS DOOR    | 2   |