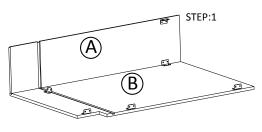

## ASSEMBLY INSTRUCTIONS

Getting started:

prepare a protection layer, a screwdriver

STEP 1: Joint side panel with back panel

STEP 2: Joint bottom panel with side panel

STEP 3: Joint side panel with bottom & back panel

STEP 4: Attach frame on and toekick board

STEP 5: Attach the wood block on the top corner

STEP 6: Fix door&drawer head onto the frame and adjust the cover-space

|     | PARTS LIST       |     |
|-----|------------------|-----|
| NO. | Description      | QTY |
| Α   | BACK PANEL       | 1   |
| В   | SIDE PANEL       | 2   |
| С   | TOP&BOTTOM PANEL | 1   |
| D   | TOE KICK         | 1   |
| Е   | FACE FRAME       | 1   |
| F   | DRAWER HEAD      | 2   |
| G   | CABINETS DOOR    | 2   |