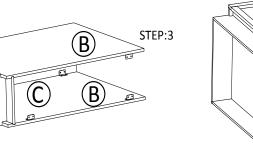

## ASSEMBLY INSTRUCTIONS

Getting started:

prepare a protection layer, a screwdriver

STEP 1: Joint side panel with back panel

STEP 2: Joint bottom panel with side panel

STEP 3: Joint side panel with bottom & back panel

STEP 4: Attach frame on and toekick board

STEP 5: Attach the wood block on the top corner

STEP 6: Fix door&drawer head onto the frame and adjust the cover-space

|     | PARTS LIST       |     |
|-----|------------------|-----|
| NO. | Description      | QTY |
| Α   | BACK PANEL       | 1   |
| В   | SIDE PANEL       | 2   |
| С   | TOP&BOTTOM PANEL | 1   |
| D   | TOE KICK         | 1   |
| Е   | FACE FRAME       | 1   |
| F   | DRAWER HEAD      | 2   |
| G   | CABINETS DOOR    | 2   |