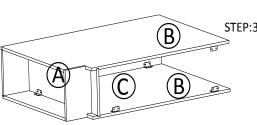

## ASSEMBLY INSTRUCTIONS

Getting started:

prepare a protection layer, a screwdriver

STEP 1: Joint side panel with back panel

STEP 2: Joint bottom panel with side panel

STEP 3: Joint side panel with bottom & back panel

STEP 4: Attach frame on and toekick board

STEP 5: Attach the wood block on the top corner

STEP 6: Fix door&drawer head onto the frame and adjust the cover-space

|     | PARTS LIST       |     |
|-----|------------------|-----|
| NO. | Description      | QTY |
| Α   | BACK PANEL       | 1   |
| В   | SIDE PANEL       | 2   |
| С   | TOP&BOTTOM PANEL | 1   |
| D   | TOE KICK         | 1   |
| Е   | FACE FRAME       | 1   |
| F   | DRAWER HEAD      | 2   |
| G   | CABINETS DOOR    | 2   |