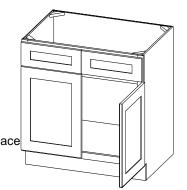

## Sink Base/Vanity Sink Base

## ASSEMBLY INSTRUCTIONS

Getting started:

prepare a protection layer, a screwdriver

STEP 1: Joint side panel with back panel

STEP 2: Joint bottom panel with side panel

STEP 3: Joint side panel with bottom & back panel

STEP 4: Attach frame on and toekick board

STEP 5: Attach the wood block on the top corner

STEP 6: Fix door&drawer head onto the frame and adjust the cover-space



|     | PARTS LIST       |     |
|-----|------------------|-----|
| NO. | Description      | QTY |
| Α   | BACK PANEL       | 1   |
| В   | SIDE PANEL       | 2   |
| С   | TOP&BOTTOM PANEL | 1   |
| D   | TOE KICK         | 1   |
| Е   | FACE FRAME       | 1   |
| F   | DRAWER HEAD      | 2   |
| G   | CABINETS DOOR    | 2   |

STEP:4

 $\bigcirc$ 

| Н | Α | R | D | V | V | Α | R | Е | L | IST | Γ |
|---|---|---|---|---|---|---|---|---|---|-----|---|
|---|---|---|---|---|---|---|---|---|---|-----|---|

| 7 3/4" 6 5 9/16     | 2" SOFTCLOSE HINGE  ROUND HEAD SCREW  BUMPER |    | 3/4* round head screw  Bumper |
|---------------------|----------------------------------------------|----|-------------------------------|
| 6 5 9/16 4 3 1°FLA  | BUMPER                                       |