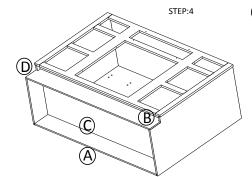

STEP 4: Attach frame on and toekick board

STEP 5: Attach the wood block on the top corner.

STEP 6: Joint the drawer together, then install the drawer guide.

STEP 7: Fix drawer head on the drawer front and fix door onto the frame and adjust the cover-space

STEP 6: Attach the wood block on the top corner.

| PARTS LIST |                           |   |  |  |
|------------|---------------------------|---|--|--|
| NO.        | Description QTY           |   |  |  |
| Α          | BACK PANEL 1              |   |  |  |
| В          | SIDE PANEL 2              |   |  |  |
| С          | TOP&BOTTOM PANEL 1        |   |  |  |
| D          | TOE KICK 1                |   |  |  |
| Е          | FACE FRAME                | 1 |  |  |
| F          | DRAWER BOX FRONT AND BACK |   |  |  |
| G          | DRAWER BOX SIDE 12        |   |  |  |
| Н          | DRAWER BOX BOTTOM 6       |   |  |  |
| I          | DRAWER HEAD 6             |   |  |  |
| J          | DRAWER HEAD               | 1 |  |  |
| K          | CABINETS DOOR             | 2 |  |  |