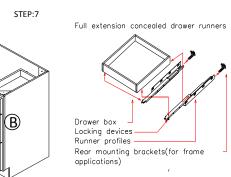

STEP 4: Attach frame on and toekick board

STEP 5: Attach the wood block on the top corner.

STEP 6: Joint the drawer together, then install the drawer guide.

STEP 7: Fix drawer head on the drawer front and fix door onto the frame and adjust the cover-space