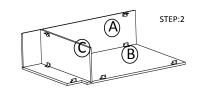

## ASSEMBLY INSTRUCTIONS

Getting started:

prepare a protection layer, a screwdriver

STEP 1: Joint side panel with back panel

STEP 2: Joint bottom panel with side panel

STEP 3: Joint side panel with bottom & back panel