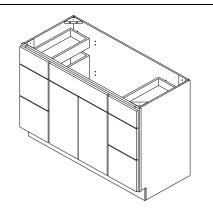

## Vanity Sink Combo with Two Drawer Stacks

## ASSEMBLY INSTRUCTIONS

Getting started:

prepare a protection layer, a screwdriver

STEP 1: Joint side panel with back panel

STEP 2: Joint bottom panel with side panel

STEP 3: Joint side panel with bottom & back panel

STEP 4: Attach frame on and toekick board

STEP 5: Attach the wood block on the top corner.

STEP 6: Joint the drawer together, then install the drawer guide.

STEP 7: Fix drawer head on the drawer front and fix door onto the frame and adjust the cover-space

STEP 6: Attach the wood block on the top corner.



| PARTS LIST |                           |   |  |  |
|------------|---------------------------|---|--|--|
| NO.        | Description QTY           |   |  |  |
| Α          | BACK PANEL 1              |   |  |  |
| В          | SIDE PANEL 2              |   |  |  |
| С          | TOP&BOTTOM PANEL 1        |   |  |  |
| D          | TOE KICK 1                |   |  |  |
| Е          | FACE FRAME                | 1 |  |  |
| F          | DRAWER BOX FRONT AND BACK |   |  |  |
| G          | DRAWER BOX SIDE 12        |   |  |  |
| Н          | DRAWER BOX BOTTOM 6       |   |  |  |
| I          | DRAWER HEAD 6             |   |  |  |
| J          | DRAWER HEAD               | 1 |  |  |
| K          | CABINETS DOOR             | 2 |  |  |

| HARDWARE LIST |                                   |