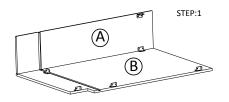

## ASSEMBLY INSTRUCTIONS

Getting started:

prepare a protection layer, a screwdriver

STEP 1: Joint side panel with back panel

STEP 2: Joint bottom panel with side panel

STEP 3: Joint side panel with bottom & back panel