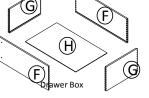

STEP 4: Attach frame on and toekick board

STEP 5: Attach the wood block on the top corner.

STEP 6: Joint the drawer together, then install the drawer guide.

STEP 7: Fix drawer head on the drawer front and fix door onto the frame and adjust the cover-space

STEP 6: Attach the wood block on the top corner.

| PARTS LIST |                           |   |  |  |
|------------|---------------------------|---|--|--|
| NO.        | Description QTY           |   |  |  |
| Α          | BACK PANEL 1              |   |  |  |
| В          | SIDE PANEL 2              |   |  |  |
| С          | TOP&BOTTOM PANEL 1        |   |  |  |
| D          | TOE KICK 1                |   |  |  |
| Е          | FACE FRAME                | 1 |  |  |
| F          | DRAWER BOX FRONT AND BACK |   |  |  |
| G          | DRAWER BOX SIDE 12        |   |  |  |
| Н          | DRAWER BOX BOTTOM 6       |   |  |  |
| I          | DRAWER HEAD 6             |   |  |  |
| J          | DRAWER HEAD               | 1 |  |  |
| K          | CABINETS DOOR             | 2 |  |  |