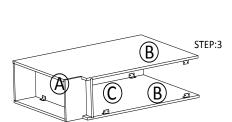

## ASSEMBLY INSTRUCTIONS

Getting started:

prepare a protection layer, a screwdriver

STEP 1: Joint side panel with back panel

STEP 2: Joint bottom panel with side panel

STEP 3: Joint side panel with bottom & back panel