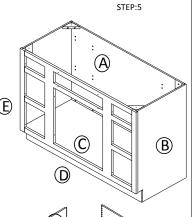

STEP 4: Attach frame on and toekick board

STEP 5: Attach the wood block on the top corner.

STEP 6: Joint the drawer together, then install the drawer guide.

STEP 7: Fix drawer head on the drawer front and fix door onto the frame and adjust the cover-space

STEP 6: Attach the wood block on the top corner.

| PARTS LIST |                           |   |  |  |
|------------|---------------------------|---|--|--|
| NO.        | Description QTY           |   |  |  |
| Α          | BACK PANEL 1              |   |  |  |
| В          | SIDE PANEL 2              |   |  |  |
| С          | TOP&BOTTOM PANEL 1        |   |  |  |
| D          | TOE KICK 1                |   |  |  |
| Е          | FACE FRAME                | 1 |  |  |
| F          | DRAWER BOX FRONT AND BACK |   |  |  |
| G          | DRAWER BOX SIDE 12        |   |  |  |
| Н          | DRAWER BOX BOTTOM 6       |   |  |  |
| I          | DRAWER HEAD 6             |   |  |  |
| J          | DRAWER HEAD               | 1 |  |  |
| K          | CABINETS DOOR             | 2 |  |  |