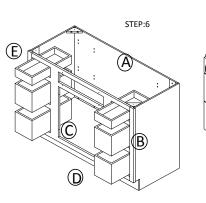

STEP 4: Attach frame on and toekick board

STEP 5: Attach the wood block on the top corner.

STEP 6: Joint the drawer together, then install the drawer guide.

STEP 7: Fix drawer head on the drawer front and fix door onto the frame and adjust the cover-space

STEP 6: Attach the wood block on the top corner.

| PARTS LIST |                           |   |  |  |
|------------|---------------------------|---|--|--|
| NO.        | Description QTY           |   |  |  |
| Α          | BACK PANEL 1              |   |  |  |
| В          | SIDE PANEL 2              |   |  |  |
| С          | TOP&BOTTOM PANEL 1        |   |  |  |
| D          | TOE KICK 1                |   |  |  |
| Е          | FACE FRAME                | 1 |  |  |
| F          | DRAWER BOX FRONT AND BACK |   |  |  |
| G          | DRAWER BOX SIDE 12        |   |  |  |
| Н          | DRAWER BOX BOTTOM 6       |   |  |  |
| I          | DRAWER HEAD 6             |   |  |  |
| J          | DRAWER HEAD               | 1 |  |  |
| K          | CABINETS DOOR             | 2 |  |  |